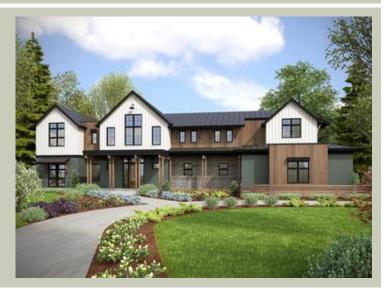

# **GREENSDALE - PLAN M4405A3S-0**

| Total Area:  | 4405 sq. ft. |
|--------------|--------------|
| Garage Area: | 1057 sq. ft. |
| Garage Area: |              |
| Garage Size: | 3            |
| Stories:     | 2            |
| Bedrooms:    | 4            |
| Full Baths:  | 3            |
| Half Baths:  | 1            |
| Width:       | 108'-0"      |
| Depth:       | 60'-0"       |
| Height:      | 31'-0"       |
| Foundation:  | Crawl Space  |
|              |              |

## **GREENSDALE - PLAN M4405A3S-0**

### **Architectural Style**

| Country   |
|-----------|
| Farmhouse |
| Modern    |