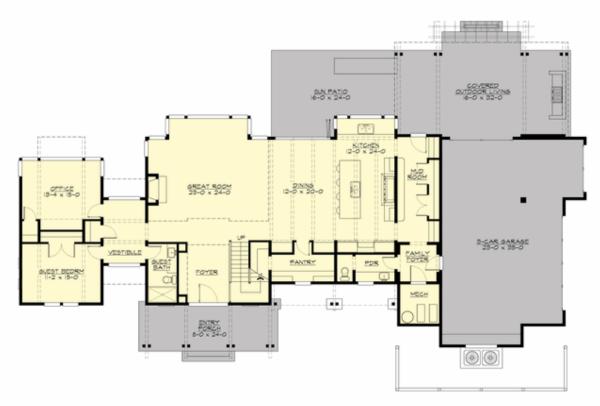

## Your Family Home Designer E-mail: Info@CornerStoneDesigns.com GREENSDALE - PLAN M4405A3S-0

For Questions and Ordering

Call: 1.888.884.9488

MAIN FLOOR

COPYRIGHT NOTICE: It is illegal to build this plan without a legally obtained set of prints. It is illegal to copy or redraw these plans. Violation of U.S. Copyright Laws are punishable with fines up to \$150,000. After the purchase of plans, changes may be made by a qualified professional.

### Area Summary

| Total Area:   | 4405 sq. ft. |
|---------------|--------------|
| Main Floor:   | 2317 sq. ft. |
| Upper Floor:  | 2088 sq. ft. |
| Garage Floor: | 1057 sq. ft. |

#### Number of Rooms

| Bedrooms:   | 4 |
|-------------|---|
| Full Baths: | 3 |
| Half Baths: | 1 |

#### **Design Features**

- Bonus Space @ Upper Floor
- Den/Office
- Front and Rear Porch
- Great Room
- Laundry Room @ Upper Floor
- Master Bedroom @ Upper Floor Rear
- New Plan
- View Lot Rear
- Wide Lot