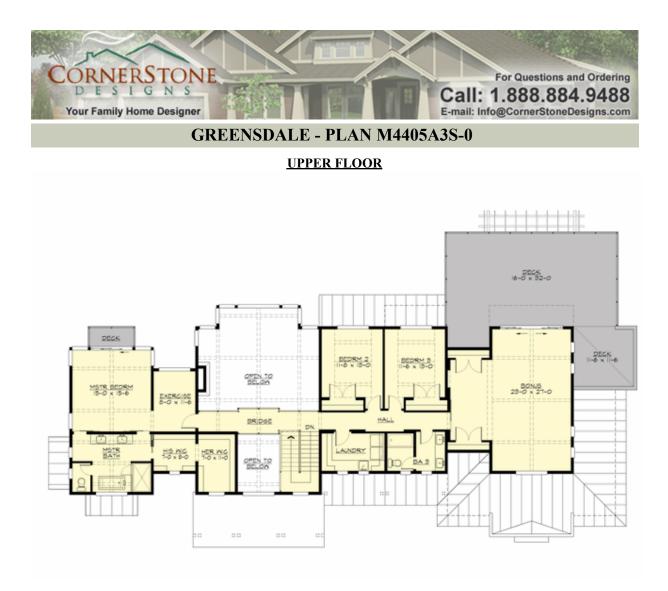

### Area Summary

| Total Area:   | 4405 sq. ft. |
|---------------|--------------|
| Main Floor:   | 2317 sq. ft. |
| Upper Floor:  | 2088 sq. ft. |
| Garage Floor: | 1057 sq. ft. |

#### Number of Rooms

| Bedrooms:   | 4 |
|-------------|---|
| Full Baths: | 3 |
| Half Baths: | 1 |

#### **Design Features**

- Bonus Space @ Upper Floor
- Den/Office
- Front and Rear Porch
- Great Room
- Laundry Room @ Upper Floor
- Master Bedroom @ Upper Floor Rear
- New Plan
- View Lot Rear
- Wide Lot