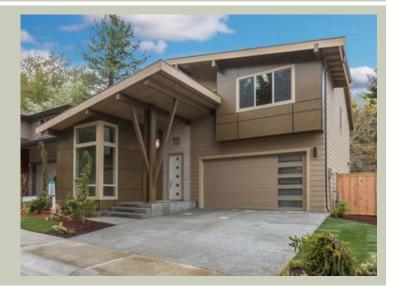

Total Area: 2495 sq. ft.
Garage Area: 405 sq. ft.
Garage Area: 405 sq. ft.
Garage Size: 2
Stories: 2

Garage Size: 2
Stories: 2
Bedrooms: 3
Full Baths: 2
Half Baths: 1
Width: 36'-0"
Depth: 56'-0"
Height: 26'-0"
Foundation: Crawl Space



## **MAIN FLOOR**



**COPYRIGHT NOTICE:** It is illegal to build this plan without a legally obtained set of prints. It is illegal to copy or redraw these plans. Violation of U.S. Copyright Laws are punishable with fines up to \$150,000. After the purchase of plans, changes may be made by a qualified professional.



#### **UPPER FLOOR**



**COPYRIGHT NOTICE:** It is illegal to build this plan without a legally obtained set of prints. It is illegal to copy or redraw these plans. Violation of U.S. Copyright Laws are punishable with fines up to \$150,000. After the purchase of plans, changes may be made by a qualified professional.



## **PLAN DETAILS**

## **Area Summary**

Total Area: 2495 sq. ft.
Main Floor: 1150 sq. ft.
Upper Floor: 1345 sq. ft.
Garage Floor: 405 sq. ft.

## **Gener