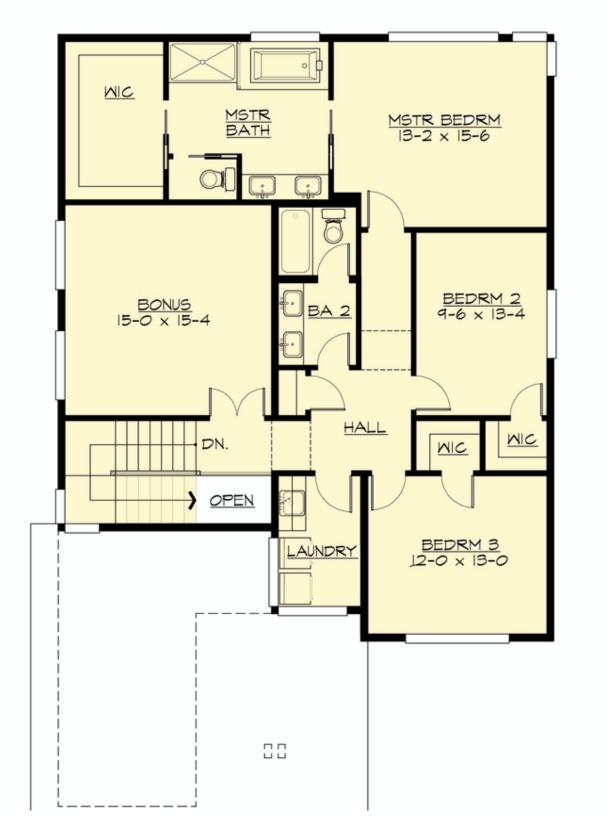

#### **UPPER FLOOR**

**COPYRIGHT NOTICE:** It is illegal to build this plan without a legally obtained set of prints. It is illegal to copy or redraw these plans. Violation of U.S. Copyright Laws are punishable with fines up to \$150,000. After the purchase of plans, changes may be made by a qualified professional.

## **Area Summary**

Total Area: 2495 sq. ft.
Main Floor: 1150 sq. ft.
Upper Floor: 1345 sq. ft.
Garage Floor: 405 sq. ft.

#### **Design Features**

- Bonus Space @ Upper Floor
- Den/Office
- Great Room
- Laundry Room @ Upper Floor
- Master Bedroom @ Upper Floor Rear
- Narrow Lot
- Rear Porch
- Small Plan