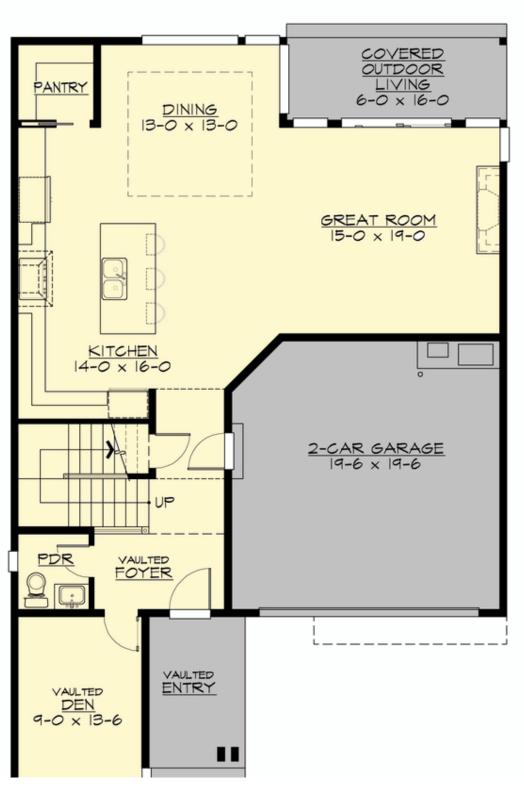

## **MAIN FLOOR**

**COPYRIGHT NOTICE:** It is illegal to build this plan without a legally obtained set of prints. It is illegal to copy or redraw these plans. Violation of U.S. Copyright Laws are punishable with fines up to \$150,000. After the purchase of plans, changes may be made by a qualified professional.

## **Area Summary**

Total Area: 2495 sq. ft.
Main Floor: 1150 sq. ft.
Upper Floor: 1345 sq. ft.
Garage Floor: 405 sq. ft.

#### **Design Features**

- Bonus Space @ Upper Floor
- Den/Office
- Great Room
- Laundry Room @ Upper Floor
- Master Bedroom @ Upper Floor Rear
- Narrow Lot
- Rear Porch
- Small Plan