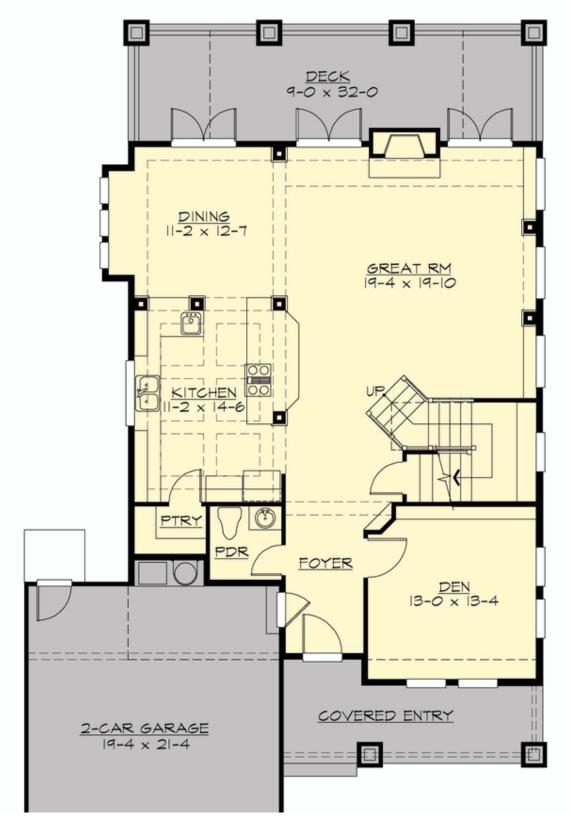

MAIN FLOOR

**COPYRIGHT NOTICE:** It is illegal to build this plan without a legally obtained set of prints. It is illegal to copy or redraw these plans. Violation of U.S. Copyright Laws are punishable with fines up to \$150,000. After the purchase of plans, changes may be made by a qualified professional.

## Area Summary

| Total Area:   | 3281 sq. ft. |
|---------------|--------------|
| Main Floor:   | 1241 sq. ft. |
| Upper Floor:  | 1117 sq. ft. |
| Lower Floor:  | 923 sq. ft.  |
| Garage Floor: | 446 sq. ft.  |