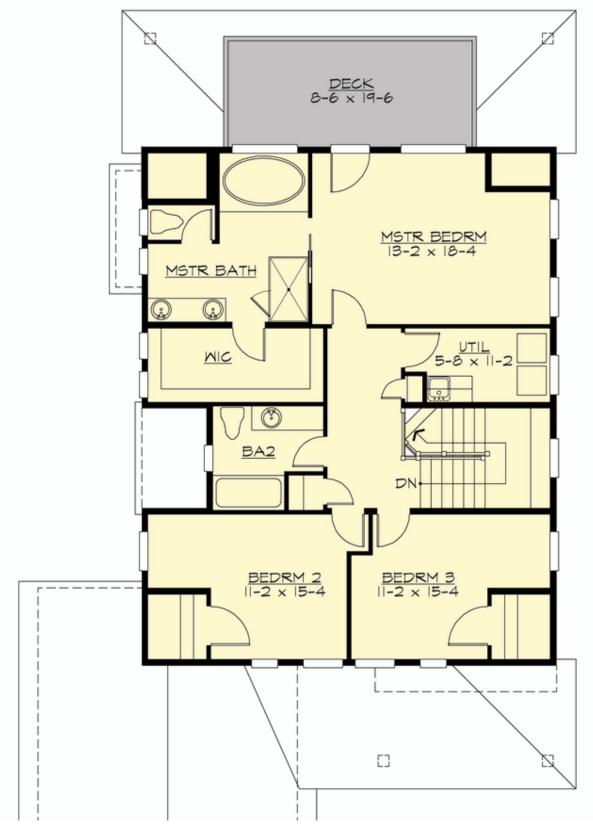

**UPPER FLOOR** 

|   | 1 |  |
|---|---|--|
|   | 1 |  |
|   | 1 |  |
| L |   |  |
|   |   |  |

**COPYRIGHT NOTICE:** It is illegal to build this plan without a legally obtained set of prints. It is illegal to copy or redraw these plans. Violation of U.S. Copyright Laws are punishable with fines up to \$150,000. After the purchase of plans, changes may be made by a qualified professional.

## Area Summary

| Total Area:   | 3281 sq. ft. |
|---------------|--------------|
| Main Floor:   | 1241 sq. ft. |
| Upper Floor:  | 1117 sq. ft. |
| Lower Floor:  | 923 sq. ft.  |
| Garage Floor: | 446 sq. ft.  |