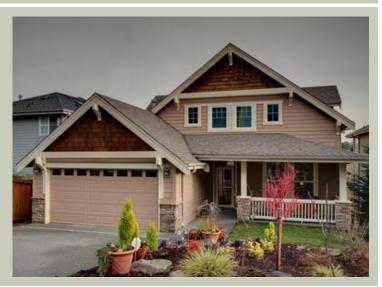

| Total Area:  | 3281 sq. ft.             |
|--------------|--------------------------|
| Garage Area: | 446 sq. ft.              |
| Garage Area: |                          |
| Garage Size: | 2                        |
| Stories:     | 3                        |
| Bedrooms:    | 4                        |
| Full Baths:  | 3                        |
| Half Baths:  | 1                        |
| Width:       | 40'-0"                   |
| Depth:       | 69'-0"                   |
| Height:      | 27'-0"                   |
| Foundation:  | <b>Daylight Basement</b> |





MAIN FLOOR



**COPYRIGHT NOTICE:** It is illegal to build this plan without a legally obtained set of prints. It is illegal to copy or redraw these plans. Violation of U.S. Copyright Laws are punishable with fines up to \$150,000. After the purchase of plans, changes may be made by a qualified professional.





**UPPER FLOOR** 



|   | 1 |  |
|---|---|--|
|   | 1 |  |
|   | 1 |  |
| L |   |  |
|   |   |  |





**COPYRIGHT NOTICE:** It is illegal to build this plan without a legally obtained set of prints. It is illegal to copy or redraw these plans. Violation of U.S. Copyright Laws are punishable with fines up to \$150,000. After the purchase of plans, changes may be made by a qualified professional.



# PLAN DETAILS

## Area Summary

| Total Area:   | 3281 sq. ft. |
|------------