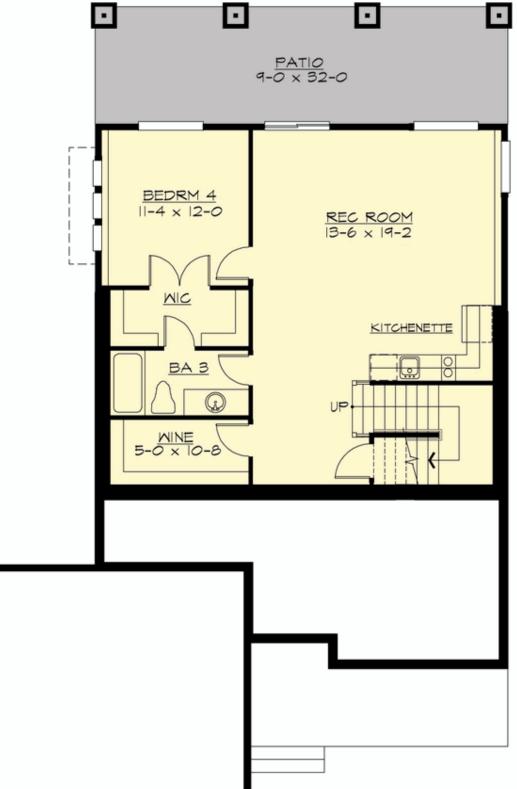

## Area Summary

| Total Area:   | 3281 sq. ft. |
|---------------|--------------|
| Main Floor:   | 1241 sq. ft. |
| Upper Floor:  | 1117 sq. ft. |
| Lower Floor:  | 923 sq. ft.  |
| Garage Floor: | 446 sq. ft.  |

### **Design Features**

- Bonus Space @ Lower Floor
- Den/Office
- Front Porch
- Great Room
- Laundry Room @ Upper Floor
- Master Bedroom @ Upper Floor Rear
- Narrow Lot
- Small Plan