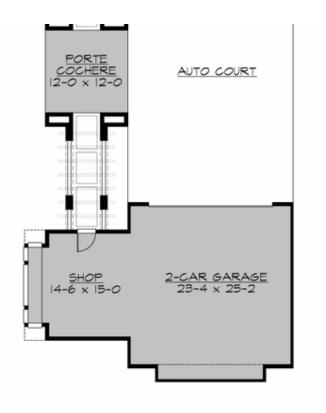

Total Area: 3664 sq. ft. Garage Area: 1403 sq. ft. Garage Area: 1403 sq. ft. Garage Size: 4

Garage Size: 4
Stories: 2
Bedrooms: 3
Full Baths: 3
Half Baths: 1
Width: 80'-0"
Depth: 165'-0"
Height: 27'-0"
Foundation: Crawl Space



# **MAIN FLOOR**



**COPYRIGHT NOTICE:** It is illegal to build this plan without a legally obtained set of prints. It is illegal to copy or redraw these plans. Violation of U.S. Copyright Laws are punishable with fines up to \$150,000. After the purchase of plans, changes may be made by a qualified professional.



# **UPPER FLOOR**



**COPYRIGHT NOTICE:** It is illegal to build this plan without a legally obtained set of prints. It is illegal to copy or redraw these plans. Violation of U.S. Copyright Laws are punishable with fines up to \$150,000. After the purchase of plans, changes may be made by a qualified professional.



# **PLAN DETAILS**

### **Area Summary**

Total Area: 3664 sq. ft.
Main Floor: 2160 sq. ft.
Upper Floor: 1504 sq. ft.
Garage Floor: 1403 sq. ft.

# **General Information**

 Stories:
 2

 Width:
 80'-0"

 Depth:
 165'-0"

 Height:
 27'-0"

# **Architectural Style**

Contemporary Modern Prarie

#### **Number of Rooms**

Bedrooms: 3 Full Baths: 3 Half Baths: 1

#### Garage

Garage Size: 4
Garage Door Location: Front
Garage Type: Detached

### **Roof Pitches**

Primary: 4:12