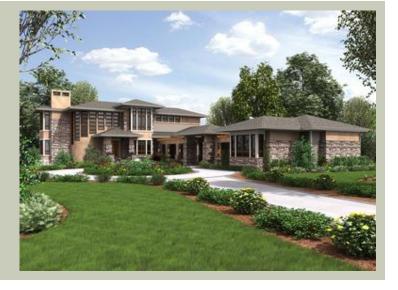

Total Area: 3664 sq. ft. Garage Area: 1403 sq. ft. Garage Area: 1403 sq. ft. Garage Size: 4

Garage Size: 4
Stories: 2
Bedrooms: 3
Full Baths: 3
Half Baths: 1
Width: 80'-0"
Depth: 165'-0"
Height: 27'-0"
Foundation: Crawl Space



# **MAIN FLOOR**



**COPYRIGHT NOTICE:** It is illegal to build this plan without a legally obtained set of prints. It is illegal to copy or redraw these plans. Violation of U.S. Copyright Laws are punishable with fines up to \$150,000. After the purchase of plans, changes may be made by a qualified professional.



# **UPPER FLOOR**



**COPYRIGHT NOTICE:** It is illegal to build this plan without a legally obtained set of prints. It is illegal to copy or redraw these plans. Violation of U.S. Copyright Laws are punishable with fines up to \$150,000. After the purchase of plans, changes may be made by a qualified professional.



# **PLAN DETAILS**

### **Area Summary**

Total Area: 3664 sq. ft.
Main Floor: 2160 sq. ft.
Upper Floor: 1504 sq. ft.
Garage Floor: 1403 sq. ft.

# **General I