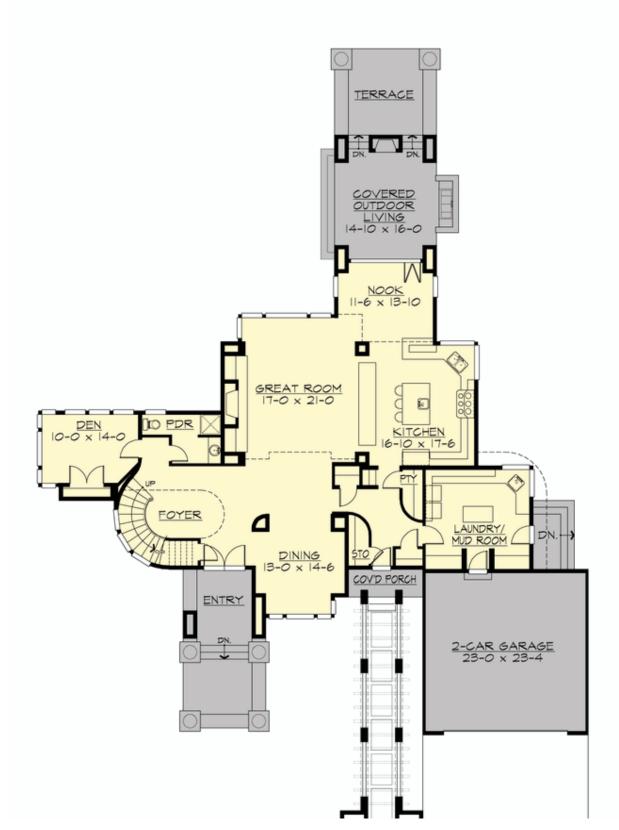

# **MAIN FLOOR**

**COPYRIGHT NOTICE:** It is illegal to build this plan without a legally obtained set of prints. It is illegal to copy or redraw these plans. Violation of U.S. Copyright Laws are punishable with fines up to \$150,000. After the purchase of plans, changes may be made by a qualified professional.

### **Area Summary**

Total Area: 3664 sq. ft.
Main Floor: 2160 sq. ft.
Upper Floor: 1504 sq. ft.
Garage Floor: 1403 sq. ft.

### **Design Features**

- Den/Office
- Front and Rear Porch
- Great Room
- Laundry Room @ Main Floor
- Master Bedroom @ Upper Floor Rear
- View Lot Rear