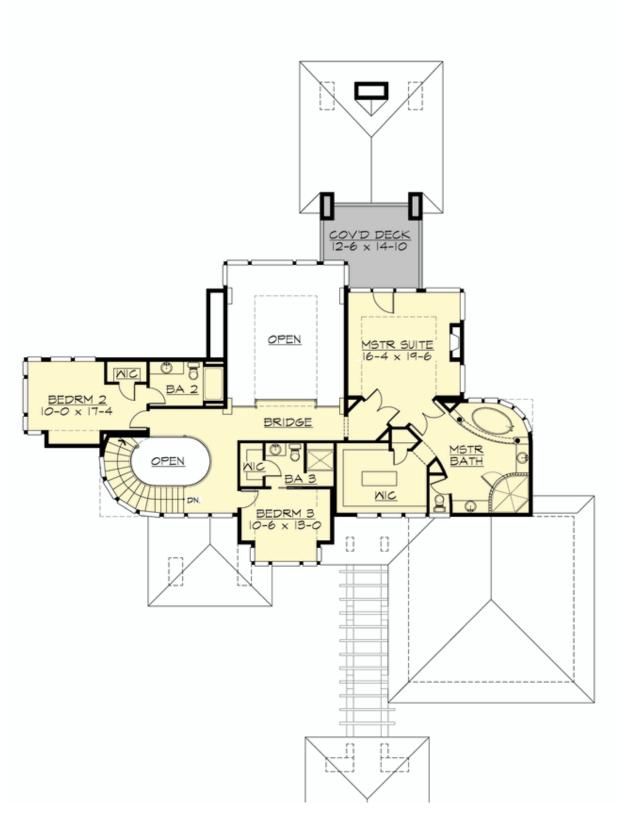

# **UPPER FLOOR**

**COPYRIGHT NOTICE:** It is illegal to build this plan without a legally obtained set of prints. It is illegal to copy or redraw these plans. Violation of U.S. Copyright Laws are punishable with fines up to \$150,000. After the purchase of plans, changes may be made by a qualified professional.

### **Area Summary**

Total Area: 3664 sq. ft.
Main Floor: 2160 sq. ft.
Upper Floor: 1504 sq. ft.
Garage Floor: 1403 sq. ft.

### **Design Features**

- Den/Office
- Front and Rear Porch
- Great Room
- Laundry Room @ Main Floor
- Master Bedroom @ Upper Floor Rear
- View Lot Rear