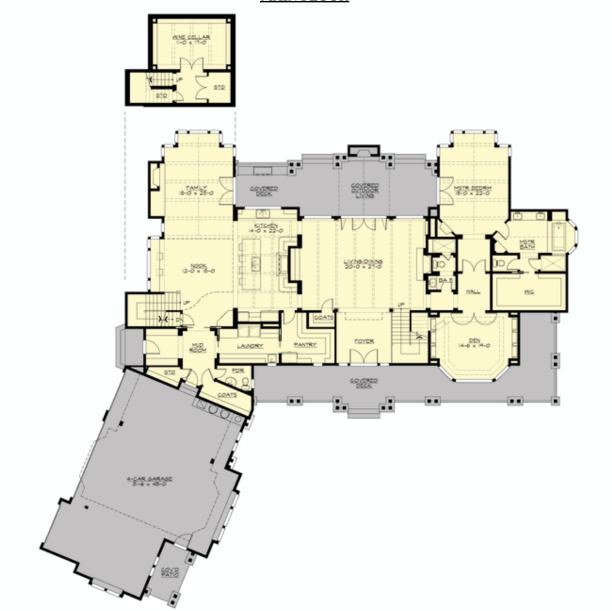

## **MAIN FLOOR**

### **Area Summary**

Total Area: 5880 sq. ft.
Main Floor: 3605 sq. ft.
Upper Floor: 2275 sq. ft.
Garage Floor: 1345 sq. ft.