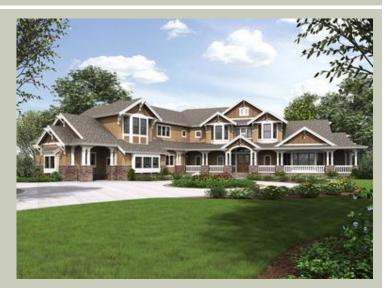

Total Area: 5880 sq. ft. Garage Area: 1345 sq. ft. Garage Area: 1345 sq. ft. Garage Size: 4

Garage Size: 4
Stories: 2
Bedrooms: 4
Full Baths: 5
Half Baths: 1
Width: 117'-0"
Depth: 103'-6"
Height: 32'-6"
Foundation: Crawl Space



## **MAIN FLOOR**



### **UPPER FLOOR**



## **PLAN DETAILS**

### **Area Summary**

Total Area: 5880 sq. ft.
Main Floor: 3605 sq. ft.
Upper Floor: 2275 sq. ft.
Garage Floor: 1345 sq. ft.

## **General Information**

 Stories:
 2

 Width:
 117'-0"

 Depth:
 103'-6"

 Height:
 32'-6"

## **Architectural Style**

Craftsman Northwest Shingle

### **Number of Rooms**

Bedrooms: 4
Full Baths: 5
Half Baths: 1

#### **Garage**

Garage Size: 4
Garage Door Location: Rear
Garage Type: Angled

### **Roof Pitches**

Primary: 8:12 Secondary: 4:12

### **Wall Heights**

Main: 10'-0"
Upper: 9'-0"
3rd Floor: 0'-0"
Lower: 0'-0"

## **Foundation Type**

Crawl Space

## **Roof Framing**

Combination

## Floor Load

Live (lbs): 40 PSF Dead (lbs): 10 PSF

### **Roof Load**

Live (lbs): 25 PSF Dead (lbs): 1