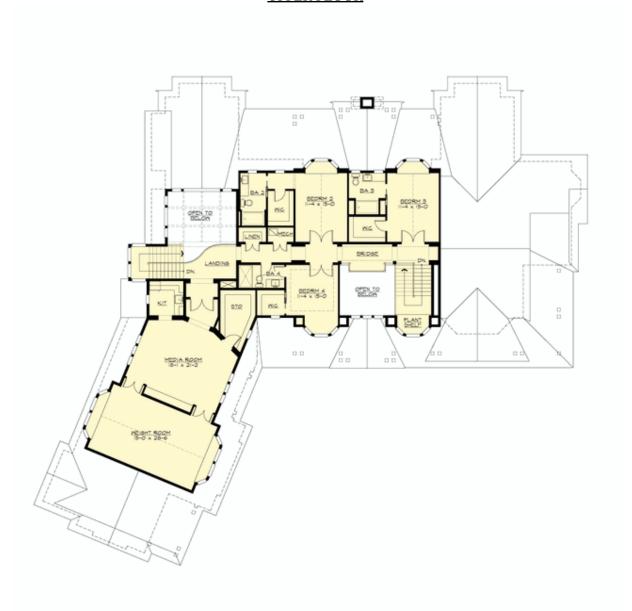

### **UPPER FLOOR**

### **Area Summary**

Total Area: 5880 sq. ft.
Main Floor: 3605 sq. ft.
Upper Floor: 2275 sq. ft.
Garage Floor: 1345 sq. ft.