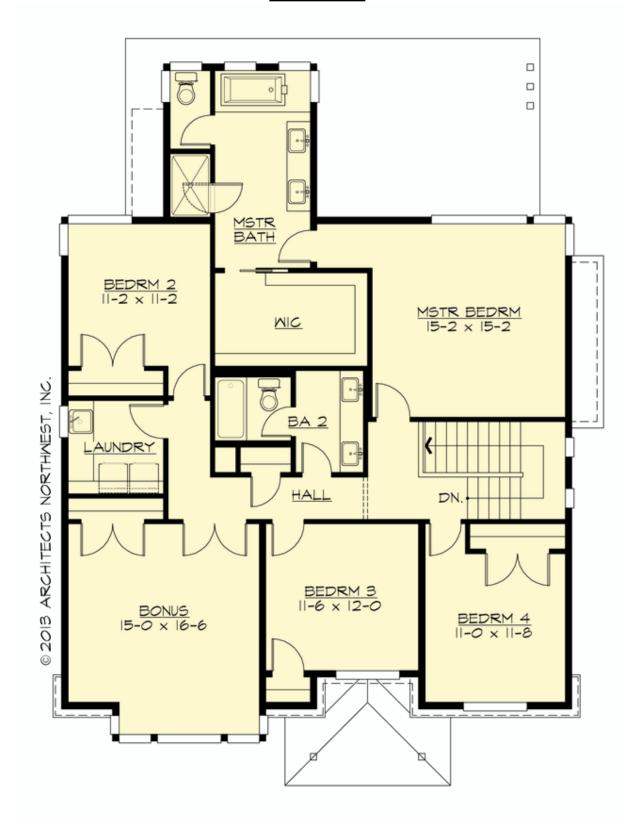

## **UPPER FLOOR**

**COPYRIGHT NOTICE:** It is illegal to build this plan without a legally obtained set of prints. It is illegal to copy or redraw these plans. Violation of U.S. Copyright Laws are punishable with fines up to \$150,000. After the purchase of plans, changes may be made by a qualified professional.

### **Area Summary**

Total Area: 2905 sq. ft.
Main Floor: 1290 sq. ft.
Upper Floor: 1615 sq. ft.
Garage Floor: 410 sq. ft.

#### **Number of Rooms**

Bedrooms: 4 Full Baths: 3

#### **Design Features**

- Bonus Space @ Upper Floor
- Den/Office
- Great Room
- Laundry Room @ Upper Floor
- Master Bedroom @ Upper Floor Rear
- Narrow Lot
- Rear Porch
- View Lot Rear