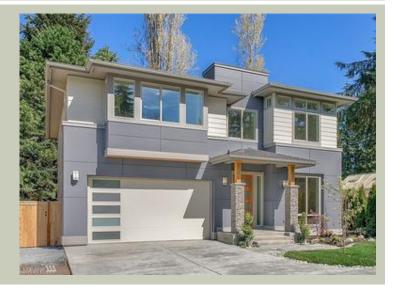

Total Area: 2905 sq. ft. Garage Area: 410 sq. ft. Garage Area: 410 sq. ft. Garage Size: 2

Garage Size: 2
Stories: 2
Bedrooms: 4
Full Baths: 3
Width: 40'-0"
Depth: 55'-0"
Height: 25'-0"
Foundation: Crawl Space



## **MAIN FLOOR**



**COPYRIGHT NOTICE:** It is illegal to build this plan without a legally obtained set of prints. It is illegal to copy or redraw these plans. Violation of U.S. Copyright Laws are punishable with fines up to \$150,000. After the purchase of plans, changes may be made by a qualified professional.

## **UPPER FLOOR**



**COPYRIGHT NOTICE:** It is illegal to build this plan without a legally obtained set of prints. It is illegal to copy or redraw these plans. Violation of U.S. Copyright Laws are punishable with fines up to \$150,000. After the purchase of plans, changes may be made by a qualified professional.

## **PLAN DETAILS**

### **Area Summary**

Total Area: 2905 sq. ft.
Main Floor: 1290 sq. ft.
Upper Floor: 1615 sq. ft.
Garage Floor: 410 sq. ft.

## **General In