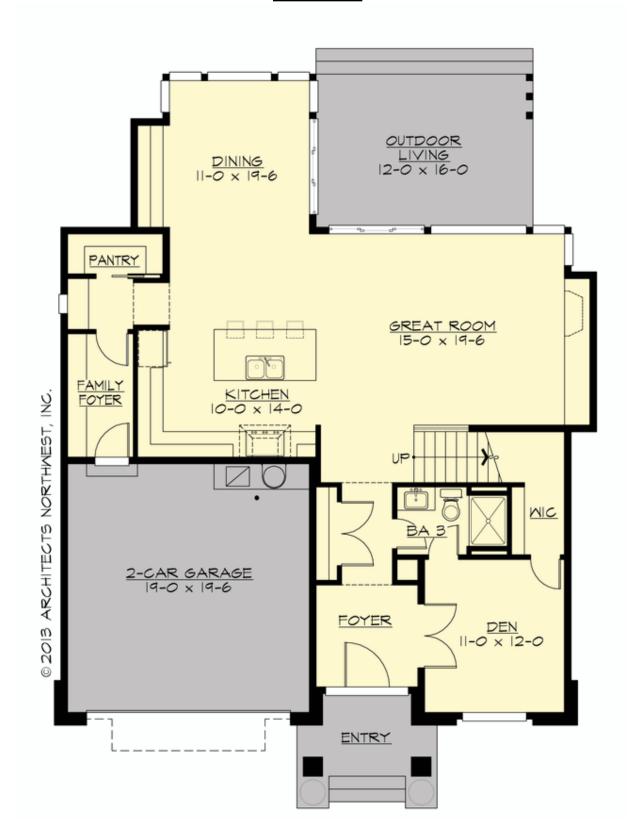

## **MAIN FLOOR**

**COPYRIGHT NOTICE:** It is illegal to build this plan without a legally obtained set of prints. It is illegal to copy or redraw these plans. Violation of U.S. Copyright Laws are punishable with fines up to \$150,000. After the purchase of plans, changes may be made by a qualified professional.

### **Area Summary**

Total Area: 2905 sq. ft.
Main Floor: 1290 sq. ft.
Upper Floor: 1615 sq. ft.
Garage Floor: 410 sq. ft.

#### **Number of Rooms**

Bedrooms: 4 Full Baths: 3

#### **Garage**

Garage Size: 2
Garage Door Location: Front

#### **Design Features**

- Bonus Space @ Upper Floor
- Den/Office
- Great Room
- Laundry Room @ Upper Floor
- Master Bedroom @ Upper Floor Rear
- Narrow Lot
- Rear Porch
- View Lot Rear