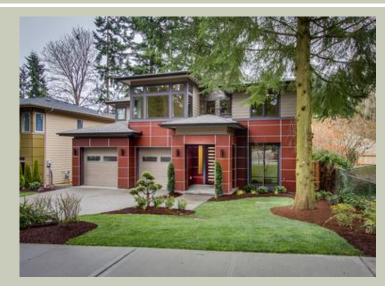

# SOLARA RAY - PLAN M3030A3FT-5

| Total Area:  | 3025 sq. ft. |
|--------------|--------------|
| Garage Area: | 668 sq. ft.  |
| Garage Area: |              |
| Garage Size: | 3            |
| Stories:     | 2            |
| Bedrooms:    | 4            |
| Full Baths:  | 4            |
| Width:       | 44'-0"       |
| Depth:       | 64'-6"       |
| Height:      | 24'-6"       |
| Foundation:  | Crawl Space  |
|              |              |

# SOLARA RAY - PLAN M3030A3FT-5

# Architectural Style

| Contemporary |
|--------------|
| Modern       |
| Prarie       |