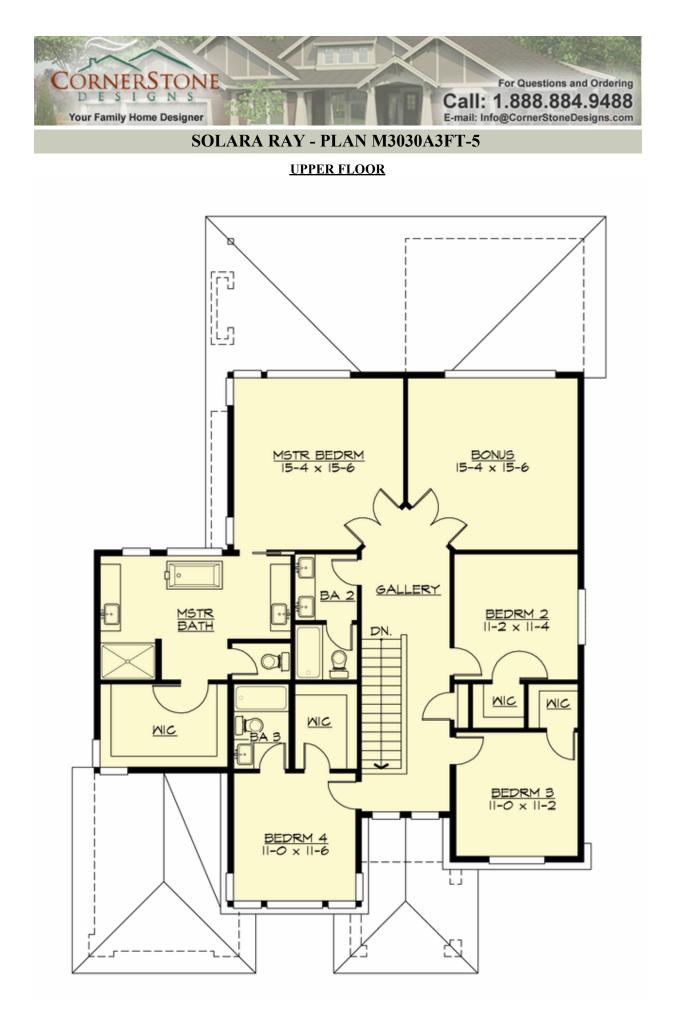

## Area Summary

| Total Area:   | 3025 sq. ft. |
|---------------|--------------|
| Main Floor:   | 1415 sq. ft. |
| Upper Floor:  | 1610 sq. ft. |
| Garage Floor: | 668 sq. ft.  |

### Number of Rooms

| Bedrooms:   | 4 |
|-------------|---|
| Full Baths: | 4 |

## **Design Features**

- Bonus Space @ Upper Floor
- Den/Office
- Great Room
- Laundry Room @ Main Floor
- Master Bedroom @ Upper Floor Rear
- Narrow Lot
- Rear Porch
- View Lot Rear

COPYRIGHT NOTICE: It is illegal to build this plan without a legally obtained set of prints. It is illegal to copy or redraw these plans. Violation of U.S. Copyright Laws are punishable with fines up to \$150,000. After the purchase of plans, changes may be made by a qualified professional.