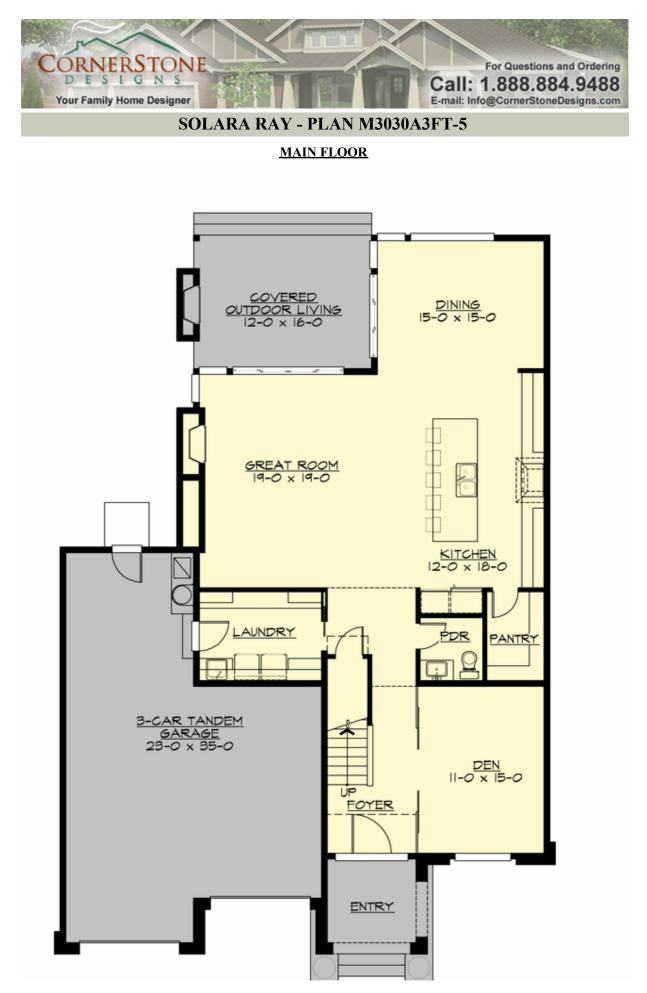

## Area Summary

| Total Area:   | 3025 sq. ft. |
|---------------|--------------|
| Main Floor:   | 1415 sq. ft. |
| Upper Floor:  | 1610 sq. ft. |
| Garage Floor: | 668 sq. ft.  |

## **Design Features**

- Bonus Space @ Upper Floor
- Den/Office
- Great Room
- Laundry Room @ Main Floor
- Master Bedroom @ Upper Floor Rear
- Narrow Lot
- Rear Porch
- View Lot Rear

COPYRIGHT NOTICE: It is illegal to build this plan without a legally obtained set of prints. It is illegal to copy or redraw these plans. Violation of U.S. Copyright Laws are punishable with fines up to \$150,000. After the purchase of plans, changes may be made by a qualified professional.