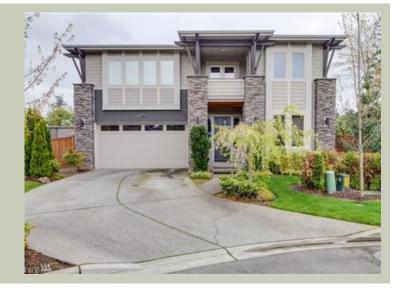

Total Area: 2665 sq. ft. Garage Area: 400 sq. ft. Garage Area: 400 sq. ft. Garage Size: 2

Garage Size: 2
Stories: 2
Bedrooms: 3
Full Baths: 2
Half Baths: 1
Width: 43'-0"
Depth: 50'-6"
Height: 25'-0"
Foundation: Crawl Space



## **MAIN FLOOR**



## **UPPER FLOOR**



# **PLAN DETAILS**

### **Area Summary**

Total Area: 2665 sq. ft.
Main Floor: 1177 sq. ft.
Upper Floor: 1488 sq. ft.
Garage Floor: 400 sq. ft.

## **General Information**

 Stories:
 2

 Width:
 43'-0"

 Depth:
 50'-6"

 Height:
 25'-0"

## **Architectural Style**

Contemporary Modern Prarie

#### **Number of Rooms**

Bedrooms: 3
Full Baths: 2
Half Baths: 1

#### Garage

Garage Size: 2
Garage Door Location: Front

#### **Roof Pitches**

Primary: 4:12

#### **Wall Heights**

Main: 9'-0"
Upper: 8'-0"
3rd Floor: 0'-0"
Lower: 0'-0"

# **Foundation Type**

Crawl Space

### **Roof Framing**

Trusses

#### Floor Load

Live (lbs): 40 PSF Dead (lbs): 10 PSF

#### **Roof Load**

Live (lbs): 25 PSF Dead (lbs): 15 PSF Wind: 85 MPH

#### **Design Features**