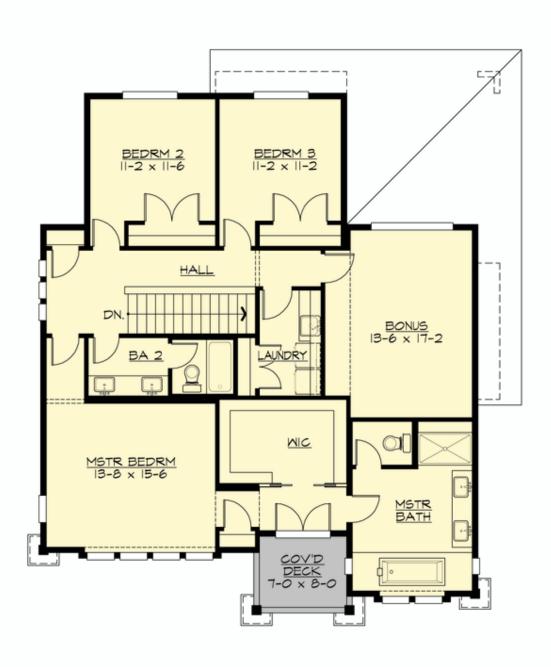

## **UPPER FLOOR**

### **Area Summary**

Total Area: 2665 sq. ft.
Main Floor: 1177 sq. ft.
Upper Floor: 1488 sq. ft.
Garage Floor: 400 sq. ft.

#### **Number of Rooms**

Bedrooms: 3
Full Baths: 2
Half Baths: 1

#### **Design Features**

- Bonus Space @ Upper Floor
- Den/Office
- Great Room
- Laundry Room @ Upper Floor
- Master Bedroom @ Upper Floor Front
- Narrow Lot
- Rear Porch
- Small Plan