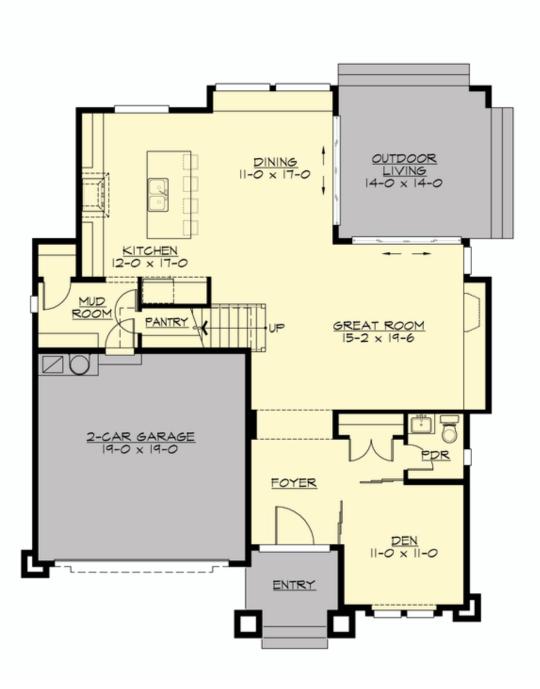

## **MAIN FLOOR**

### **Area Summary**

Total Area: 2665 sq. ft.
Main Floor: 1177 sq. ft.
Upper Floor: 1488 sq. ft.
Garage Floor: 400 sq. ft.

#### **Design Features**

- Bonus Space @ Upper Floor
- Den/Office
- Great Room
- Laundry Room @ Upper Floor
- Master Bedroom @ Upper Floor Front
- Narrow Lot
- Rear Porch
- Small Plan