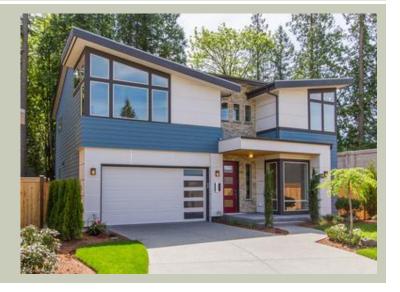

Total Area: 2665 sq. ft.
Garage Area: 400 sq. ft.
Garage Area: 400 sq. ft.
Garage Size: 2
Stories: 2

Garage Size: 2
Stories: 2
Bedrooms: 3
Full Baths: 2
Half Baths: 1
Width: 42'-0"
Depth: 50'-0"
Height: 25'-0"
Foundation: Crawl Space





## **MAIN FLOOR**



## **UPPER FLOOR**



# **PLAN DETAILS**

## **Area Summary**

Total Area: 2665 sq. ft.
Main Floor: 1175 sq. ft.
Upper Floor: 1480 sq. ft.
Garage Floor: 400 sq. ft.

## **General Information**

 Stories:
 2

 Width:
 42'-0"

 Depth:
 50'-0"

 Height:
 25'-0"

## **Architectural Style**

Contemporary Modern Northwest

#### **Number of Rooms**

Bedrooms: 3
Full Baths: 2
Half Baths: 1

#### Garage

Garage Size: 2
Garage Door Location: Front

#### **Roof Pitches**

Primary: 4:12 Secondary: 2:12

#### **Wall Heights**

Main: 9'-0"
Upper: 8'-0"
3rd Floor: 0'-0"
Lower: 0'-0"

# **Foundation Type**

Crawl Space

# **Roof Framing**

Combination

## Floor Load

Live (lbs): 40 PSF Dead (lbs): 10 PSF

#### **Roof Load**

Live (lbs): 25 PSF Dead (lbs): 15 PSF Wind: 85 MPH

####