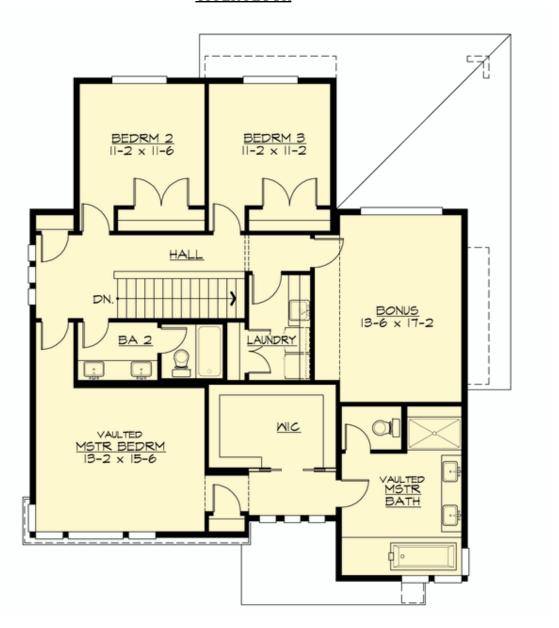

## **UPPER FLOOR**

## **Area Summary**

Total Area: 2665 sq. ft.
Main Floor: 1175 sq. ft.
Upper Floor: 1480 sq. ft.
Garage Floor: 400 sq. ft.