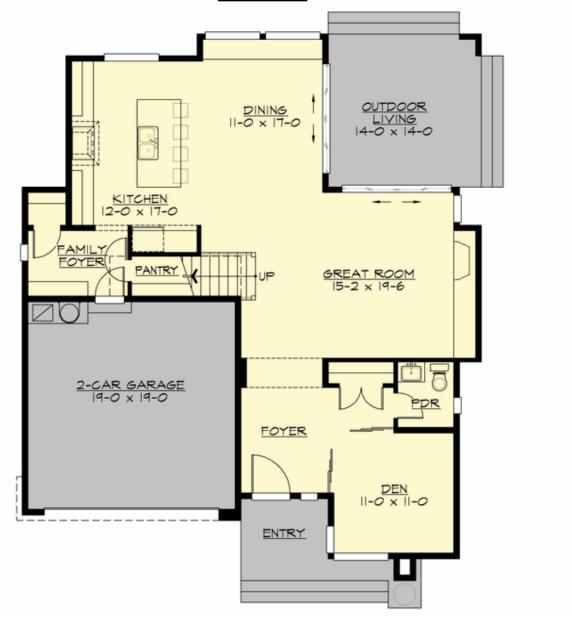

## **MAIN FLOOR**

## **Area Summary**

Total Area: 2665 sq. ft.
Main Floor: 1175 sq. ft.
Upper Floor: 1480 sq. ft.
Garage Floor: 400 sq. ft.