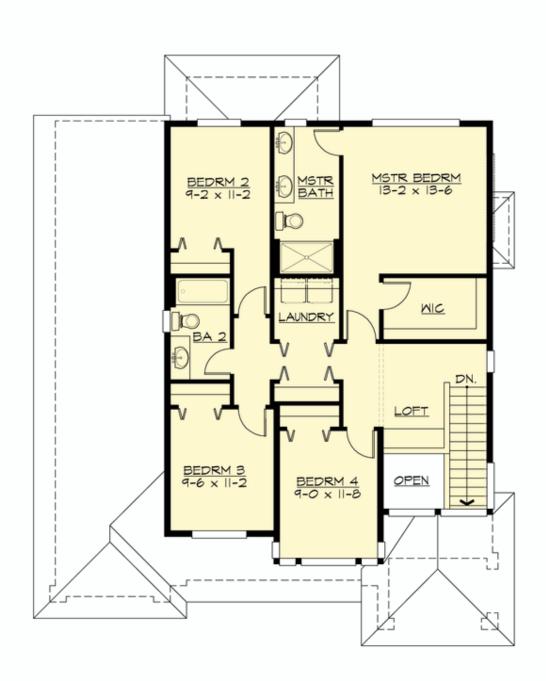

### **UPPER FLOOR**

### **Area Summary**

Total Area: 2115 sq. ft.
Main Floor: 1050 sq. ft.
Upper Floor: 1065 sq. ft.
Garage Floor: 675 sq. ft.

#### **Number of Rooms**

Bedrooms: 4
Full Baths: 2
Half Baths: 1