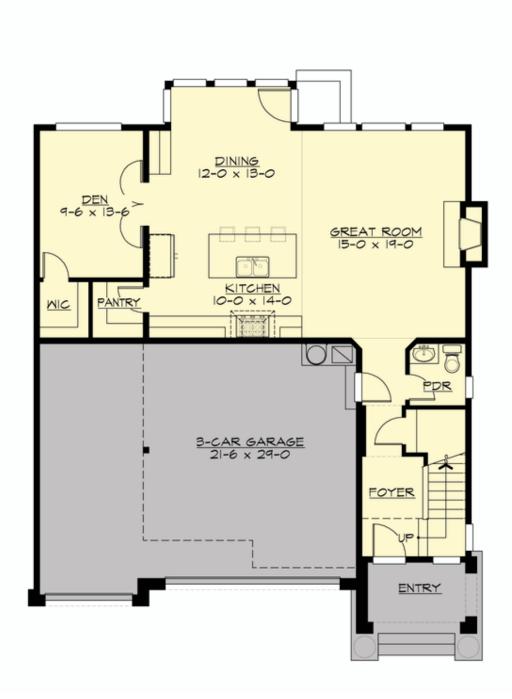

### **MAIN FLOOR**

### **Area Summary**

Total Area: 2115 sq. ft.
Main Floor: 1050 sq. ft.
Upper Floor: 1065 sq. ft.
Garage Floor: 675 sq. ft.

#### Garage

Garage Size: 3
Garage Door Location: Front