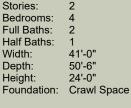

Total Area: 2115 sq. ft. Garage Area: 675 sq. ft. Garage Area: 675 sq. ft. Garage Size: 3

Stories: Bedrooms: Full Baths: Half Baths: Width: Depth:

### **General Information**

 Stories:
 2

 Width:
 41'-0"

 Depth:
 50'-6"

 Height:
 24'-0"

#### **Number of Rooms**

Bedrooms: 4
Full Baths: 2
Half Baths: 1

### **Foundation Type**

Crawl Space