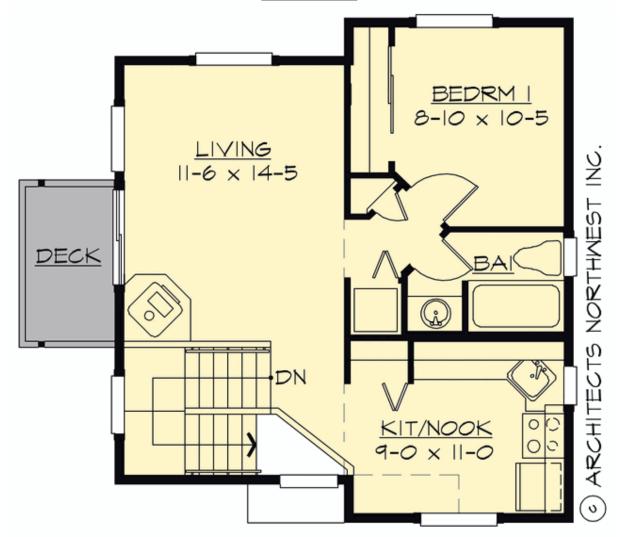

### **PLAN DETAILS**

**Area Summary** 

Total Area: 800 sq. ft.
Main Floor: 280 sq. ft.
Upper Floor: 520 sq. ft.
Garage Floor: 258 sq. ft.

**General Information** 

 Stories:
 2

 Width:
 24'-0"

 Depth:
 26'-6"