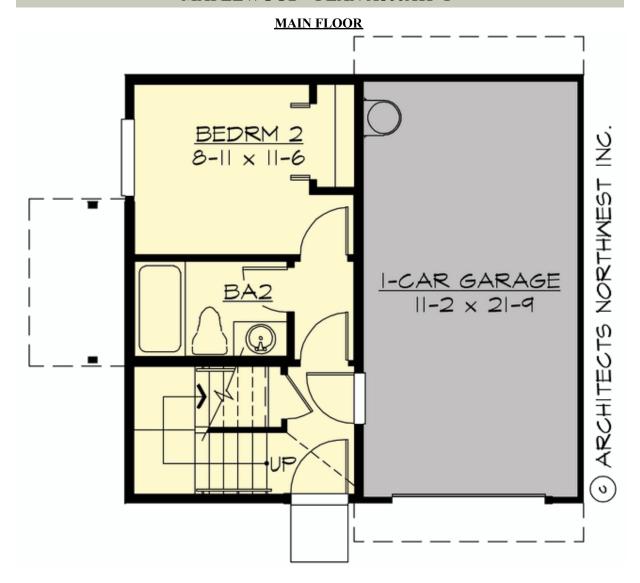

#### **UPPER FLOOR**

### **PLAN DETAILS**

**Area Summary** 

Total Area: 800 sq. ft.
Main Floor: 280 sq. ft.
Upper Floor: 520 sq. ft.
Garage Floor: 258 sq. ft.

**General Information** 

 Stories:
 2

 Width:
 24'-0"

 Depth:
 26'-6"