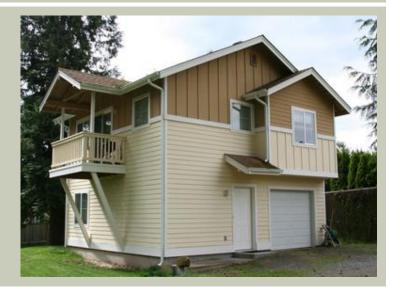

### **PLAN DETAILS**

**Area Summary** 

Total Area: 800 sq. ft.
Main Floor: 280 sq. ft.
Upper Floor: 520 sq. ft.
Garage Floor: 258 sq. ft.

**General Information** 

 Stories:
 2

 Width:
 24'-0"

 Depth:
 26'-6"

 Height:
 23'-6"

**Architectural Style** 

Craftsman Northwest Traditional

**Number of Rooms** 

Bedrooms: 2 Full Baths: 2

**Garage** 

Garage Size: 1
Garage Door Location: Front

**Roof Pitches** 