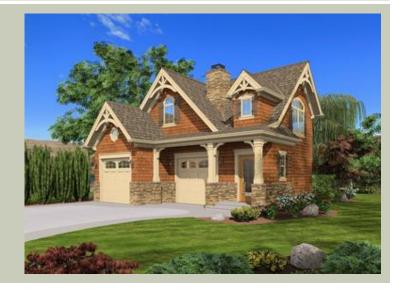

## **PLAN DETAILS**

**Area Summary** 

Total Area: 855 sq. ft.
Main Floor: 120 sq. ft.
Upper Floor: 735 sq. ft.
Garage Floor: 875 sq. ft.

**General Information** 

 Stories:
 2

 Width:
 42'-6"

 Depth:
 32'-0"