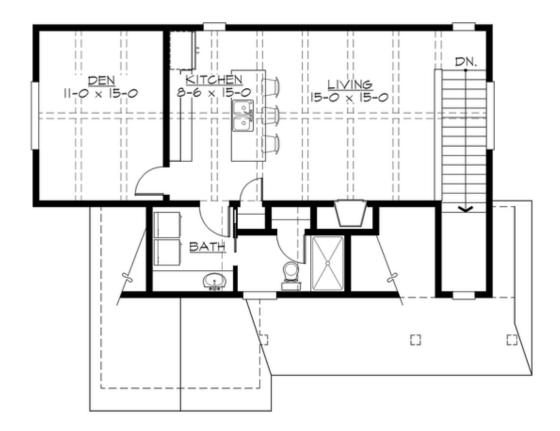

### **UPPER FLOOR**

## **PLAN DETAILS**

**Area Summary** 

Total Area: 855 sq. ft.
Main Floor: 120 sq. ft.
Upper Floor: 735 sq. ft.
Garage Floor: 875 sq. ft.

**General Information** 

 Stories:
 2

 Width:
 42'-6"

 Depth:
 32'-0"