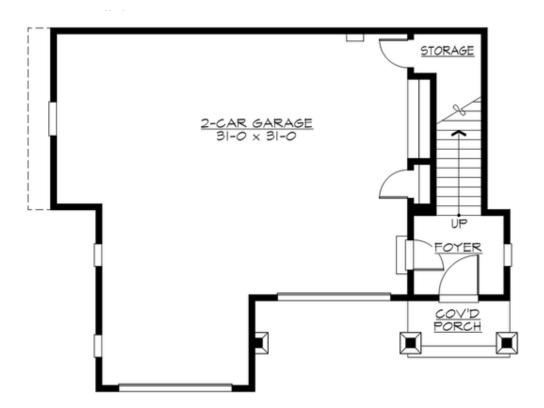

### **MAIN FLOOR**

## **PLAN DETAILS**

**Area Summary** 

Total Area: 855 sq. ft.
Main Floor: 120 sq. ft.
Upper Floor: 735 sq. ft.
Garage Floor: 875 sq. ft.

**General Information** 

 Stories:
 2

 Width:
 42'-6"

 Depth:
 32'-0"