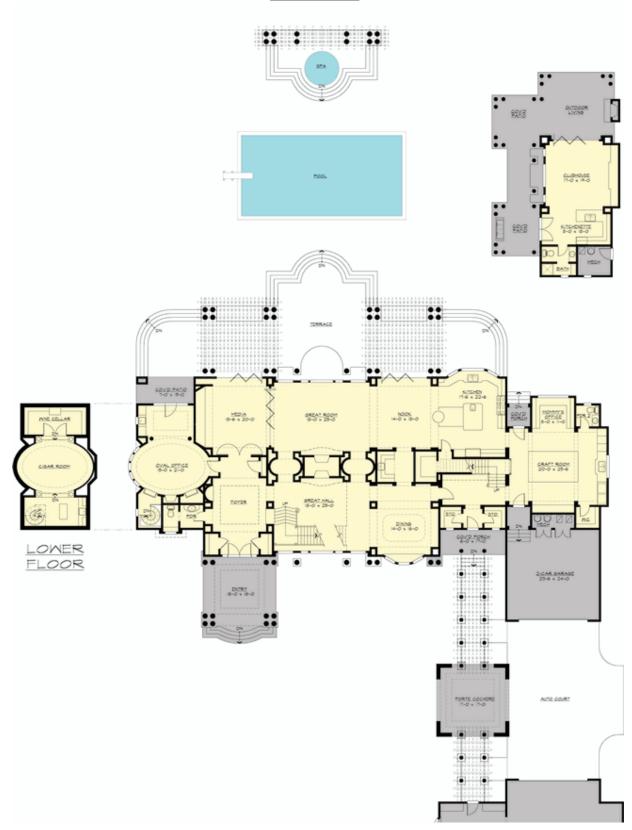

## **MAIN FLOOR**

**COPYRIGHT NOTICE:** It is illegal to build this plan without a legally obtained set of prints. It is illegal to copy or redraw these plans. Violation of U.S. Copyright Laws are punishable with fines up to \$150,000. After the purchase of plans, changes may be made by a qualified professional.

# Year-Round Resort Living Without Ever Leaving

**Home**. "Best of Show" winner at both the 2006 Seattle Street of Dreams and the 2007 AIBD Design Competition, the Retreat was inspired by the timeless villas of Tuscany. The shingle-style estate's five structures are joined by trellised arbors and sheltering roofs, its traditional forms complementing floor plans designed for active lifestyles. The entry opens to a soaring great hall with a grand stair, fireplace and overlook balcony. A central skylight floods the center of the home with sunlight, drawing attention to the sculptural ceilings. A false bookcase in the oval office hides a spiral stair to the wine cellar below. Full-width folding glass doors join the informal livings areas with the pool terrace, creating a great entertainment space. The versatile cabana doubles as a guesthouse. The enormous craft room fills every home management need. The upstairs combines luxury and privacy for the owners with fun and play for the children.