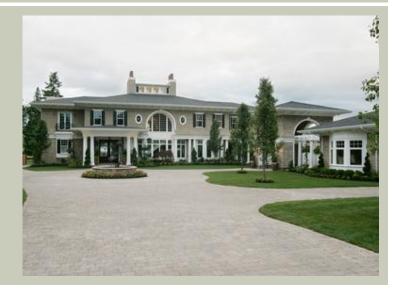

# Year-Round Resort Living Without Ever Leaving

**Home**. "Best of Show" winner at both the 2006 Seattle Street of Dreams and the 2007 AIBD Design Competition, the Retreat was inspired by the timeless villas of Tuscany. The shingle-style estate's five structures are joined by trellised arbors and sheltering roofs, its traditional forms complementing floor plans designed for active lifestyles. The entry opens to a soaring great hall with a grand stair, fireplace and overlook balcony. A central skylight floods the center of the home with sunlight, drawing attention to the sculptural ceilings. A false bookcase in the oval office hides a spiral stair to the wine cellar below. Full-width folding glass doors join the informal livings areas with the pool terrace, creating a great entertainment space. The versatile cabana doubles as a guesthouse. The enormous craft room fills every home management need. The upstairs combines luxury and privacy for the owners with fun and play for the children.