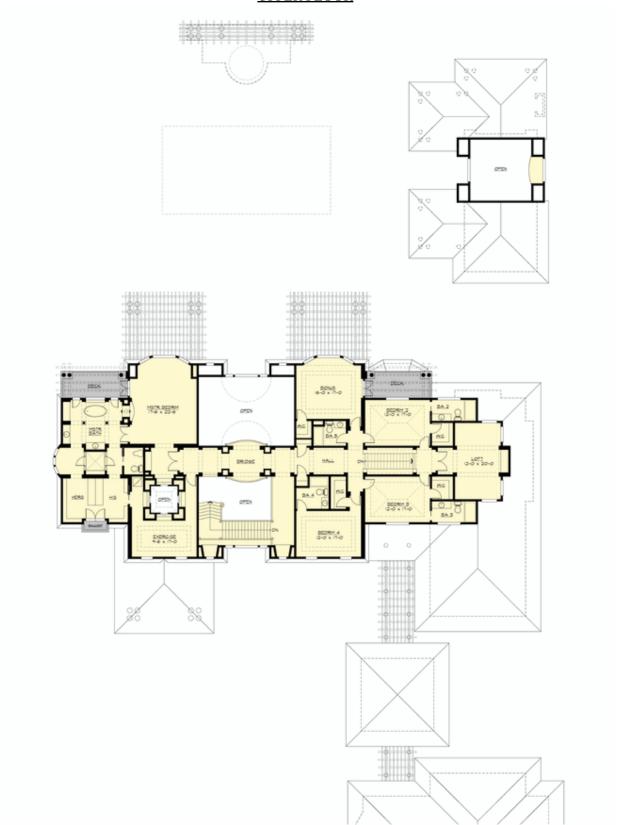

# **UPPER FLOOR**

**COPYRIGHT NOTICE:** It is illegal to build this plan without a legally obtained set of prints. It is illegal to copy or redraw these plans. Violation of U.S. Copyright Laws are punishable with fines up to \$150,000. After the purchase of plans, changes may be made by a qualified professional.

# Year-Round Resort Living Without Ever Leaving

**Home**. "Best of Show" winner at both the 2006 Seattle Street of Dreams and the 2007 AIBD Design Competition, the Retreat was inspired by the timeless villas of Tuscany. The shingle-style estate's five structures are joined by trellised arbors and sheltering roofs, its traditional forms complementing floor plans designed for active lifestyles. The entry opens to a soaring great hall with a grand stair, fireplace and overlook balcony. A central skylight floods the center of the home with sunlight, drawing attention to the sculptural ceilings. A false bookcase in the oval office hides a spiral stair to the wine cellar below. Full-width folding glass doors join the informal livings areas with the pool terrace, creating a great entertainment space. The versatile cabana doubles as a guesthouse. The enormous craft room fills every home management need. The upstairs combines luxury and privacy for the owners with fun and play for the children.