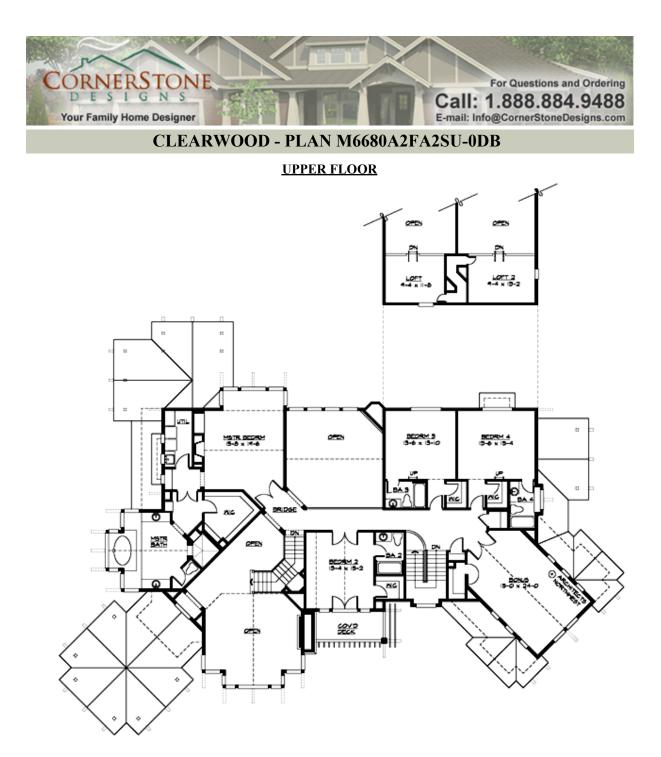

# CLEARWOOD - PLAN M6680A2FA2SU-0DB

## Area Summary

| Total Area:   | 6680 sq. ft. |
|---------------|--------------|
| Main Floor:   | 3145 sq. ft. |
| Upper Floor:  | 2480 sq. ft. |
| Lower Floor:  | 1055 sq. ft. |
| Garage Floor: | 1560 sq. ft. |