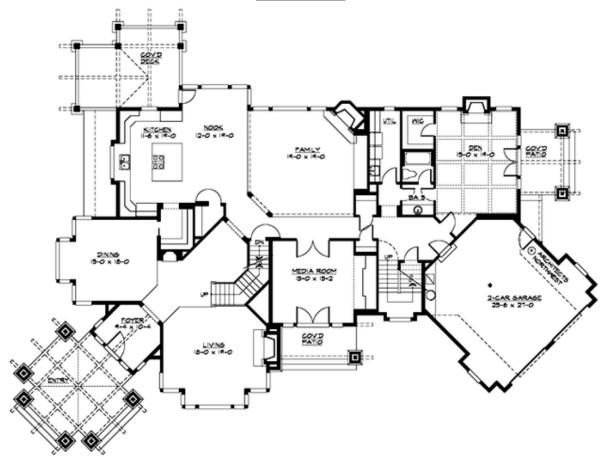

# CLEARWOOD - PLAN M6680A2FA2SU-0DB

MAIN FLOOR

## Area Summary

| Total Area:   | 6680 sq. ft. |
|---------------|--------------|
| Main Floor:   | 3145 sq. ft. |
| Upper Floor:  | 2480 sq. ft. |
| Lower Floor:  | 1055 sq. ft. |
| Garage Floor: | 1560 sq. ft. |