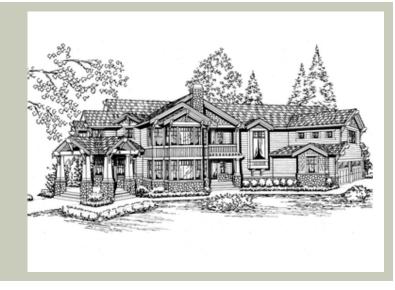

| Total Area:  | 6680 sq. ft.             |
|--------------|--------------------------|
| Garage Area: | 1560 sq. ft.             |
| Garage Area: | 1560 sq. ft.             |
| Garage Size: | 4                        |
| Stories:     | 3                        |
| Bedrooms:    | 5                        |
| Full Baths:  | 6                        |
| Width:       | 106'-0"                  |
| Depth:       | 78'-0"                   |
| Height:      | 28'-6"                   |
| Foundation:  | <b>Daylight Basement</b> |
|              |                          |





# CLEARWOOD - PLAN M6680A2FA2SU-0DB

MAIN FLOOR







# CLEARWOOD - PLAN M6680A2FA2SU-0DB

LOWER FLOOR





# CLEARWOOD - PLAN M6680A2FA2SU-0DB

# PLAN DETAILS

## Area Summary

| Total Area:   | 6680 sq. ft. |
|---------------|--------------|
| Main Floor:   | 3145 sq. ft. |
| Upper Floor:  | 2480 sq. ft. |
| Lower Floor:  | 1055 sq. ft. |
| Garage Floor: | 1560 sq. ft. |

#### **General Information**

| Stories: | 3       |
|----------|---------|
| Width:   | 106'-0" |
| Depth:   | 78'-0"  |
| Height:  | 28'-6"  |

# Architectural Style

Craftsman Lodge Northwest

#### Number of Rooms

| Bedrooms:   | 5 |
|-------------|---|
| Full Baths: | 6 |

#### <u>Garage</u>

| Garage Size:          | 4      |
|-----------------------|--------|
| Garage Door Location: | Front  |
| Garage Type: