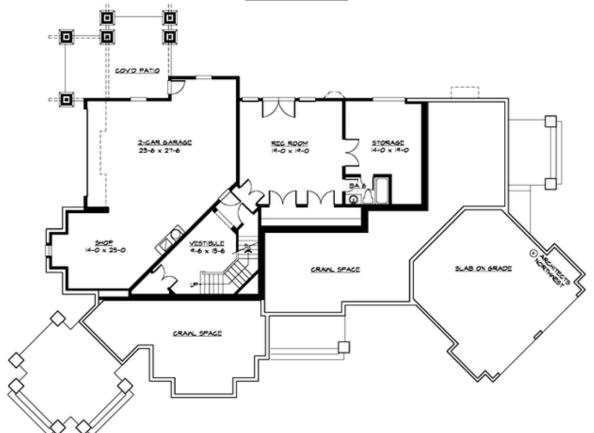

# CLEARWOOD - PLAN M6680A2FA2SU-0DB

LOWER FLOOR

## Area Summary

| Total Area:   | 6680 sq. ft. |
|---------------|--------------|
| Main Floor:   | 3145 sq. ft. |
| Upper Floor:  | 2480 sq. ft. |
| Lower Floor:  | 1055 sq. ft. |
| Garage Floor: | 1560 sq. ft. |