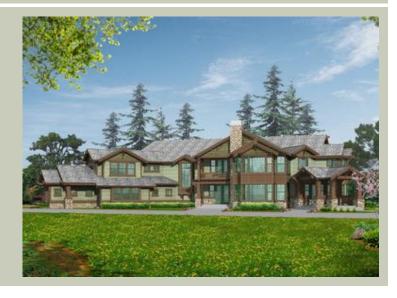

### **Architectural Style**

Craftsman Lodge Northwest

Total Area: 5940 sq. ft. Garage Area: 1215 sq. ft. Garage Area: 1215 sq. ft. Garage Size: 4

Garage Size: 4
Stories: 2
Bedrooms: 4
Full Baths: 5
Half Baths: 1
Width: 125'-0"
Depth: 87'-0"
Height: 28'-6"
Foundation: Crawl Space