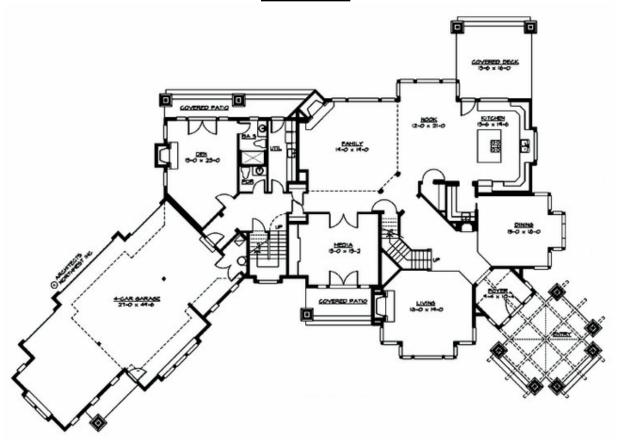

# **MAIN FLOOR**

## **Area Summary**

Total Area: 5940 sq. ft.
Main Floor: 3208 sq. ft.
Upper Floor: 2732 sq. ft.
Garage Floor: 1215 sq. ft.