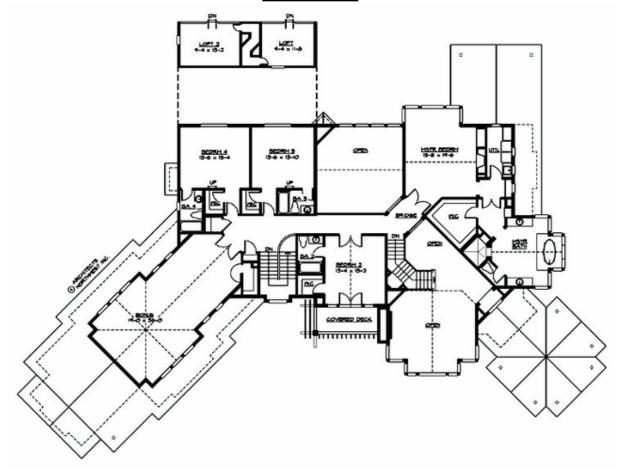

## **UPPER FLOOR**

## **Area Summary**

Total Area: 5940 sq. ft.
Main Floor: 3208 sq. ft.
Upper Floor: 2732 sq. ft.
Garage Floor: 1215 sq. ft.