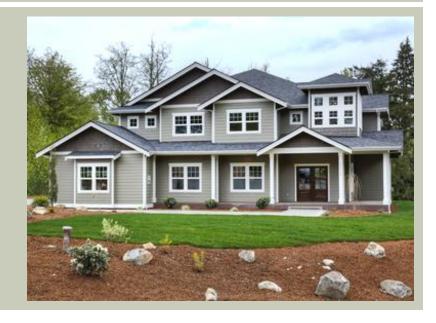

Total Area: 4385 sq. ft. Garage Area: 680 sq. ft. Garage Area: 680 sq. ft.

Garage Size: 3
Stories: 2
Bedrooms: 5
Full Baths: 4
Width: 67'-0"
Depth: 74'-0"
Height: 32'-6"
Foundation: Crawl Space



# Plan beautifully built by Agnew Homes

### **MAIN FLOOR**



### **UPPER FLOOR**



## **PLAN DETAILS**

**Area Summary** 

Total Area: 4385 sq. ft.
Main Floor: 2300 sq. ft.
Upper Floor: 2085 sq. ft.
Garage Floor: 680 sq. ft.

**General Information** 

 Stories:
 2

 Width:
 67'-0"

 Depth:
 74'-0"

 Height:
 32'-6"

**Architectural Style** 

Craftsman Lodge Northwest

**Number of Rooms** 

Bedrooms: 5 Full Baths: 4

**Garage** 

Garage Size: 3 Garage Door Location: Side

**Roof Pitches** 

Primary: 6:12 Secondary: 4:12

Wall Heights

Main: 9'-0"
Upper: 9'-0"
3rd Floor: 0'-0"
Lower: 0'-0"

**Foundation Type** 

Crawl Space

**Roof Framing** 

Trusses

Floor Load

Live (lbs): 40 PSF Dead (lbs): 10 PSF

**Roof Load** 

Live (lbs): 25 PSF Dead (lbs): 15 PSF Wind: 85 MPH

**Design Features