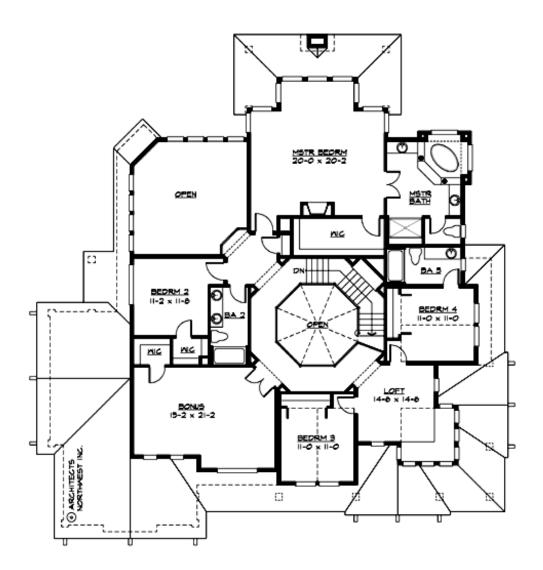

### **UPPER FLOOR**

## **PLAN DETAILS**

**Area Summary** 

Total Area: 4385 sq. ft.
Main Floor: 2300 sq. ft.
Upper Floor: 2085 sq. ft.
Garage Floor: 680 sq. ft.

**General Information** 

 Stories:
 2

 Width:
 67'-0"

 Depth:
 74'-0"

Live (lbs): 40 PSF Dead (lbs): 10 PSF

**Roof Load** 

Live (lbs): 25 PSF Dead (lbs): 15 PSF Wind: 85 MPH

**Design Features** 

• Best Selling Plan

• Bonus Space @ Upper Floor

• Den/Office

• Laundry Room @ Main Floor

• Living & Family Room

• Master Bedroom @ Upper Floor Rear

• Wide Lot

• Wrap-Around Porch