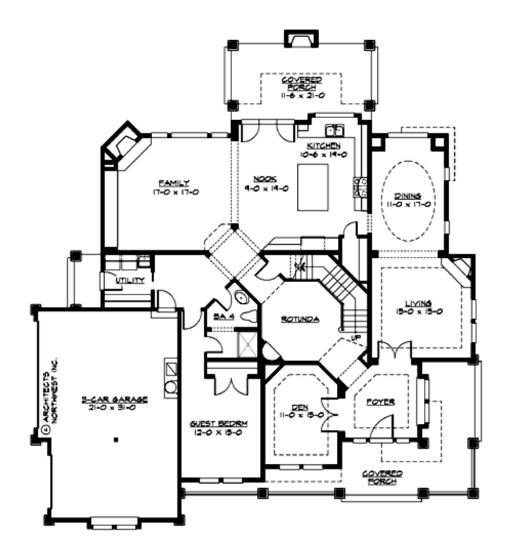

### **MAIN FLOOR**

## **PLAN DETAILS**

**Area Summary** 

Total Area: 4385 sq. ft.
Main Floor: 2300 sq. ft.
Upper Floor: 2085 sq. ft.
Garage Floor: 680 sq. ft.

**General Information** 

 Stories:
 2

 Width:
 67'-0"

 Depth:
 74'-0"

Live (lbs): 40 PSF Dead (lbs): 10 PSF

**Roof Load** 

Live (lbs): 25 PSF Dead (lbs): 15 PSF Wind: 85 MPH

**Design Features** 

• Best Selling Plan

• Bonus Space @ Upper Floor

• Den/Office

• Laundry Room @ Main Floor

• Living & Family Room

• Master Bedroom @ Upper Floor Rear

• Wide Lot

• Wrap-Around Porch