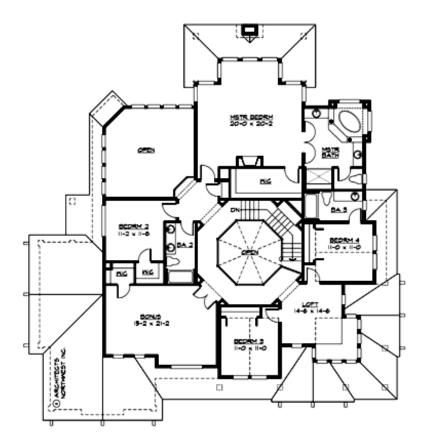

# **UPPER FLOOR**

### **PLAN DETAILS**

**Area Summary** 

Total Area: 4070 sq. ft.

Main Floor: 1985 sq. ft.

Upper Floor: 2085 sq. ft.

Garage Floor: 978 sq. ft.

**General Information** 

 Stories:
 2