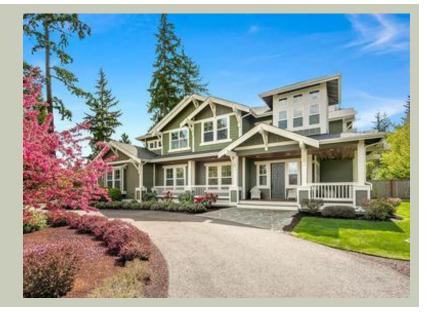

### **PLAN DETAILS**

**Area Summary** 

Total Area: 4070 sq. ft.

Main Floor: 1985 sq. ft.

Upper Floor: 2085 sq. ft.

Garage Floor: 978 sq. ft.

**General Information** 

 Stories:
 2