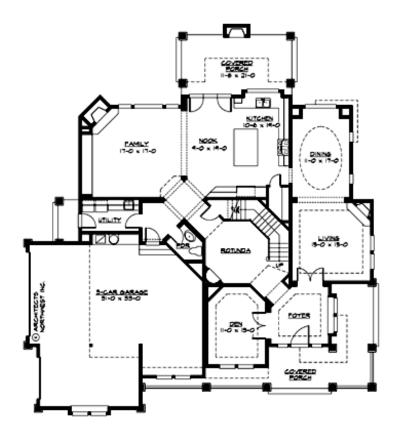

# **MAIN FLOOR**

### **PLAN DETAILS**

**Area Summary** 

Total Area: 4070 sq. ft.

Main Floor: 1985 sq. ft.

Upper Floor: 2085 sq. ft.

Garage Floor: 978 sq. ft.

**General Information** 

 Stories:
 2