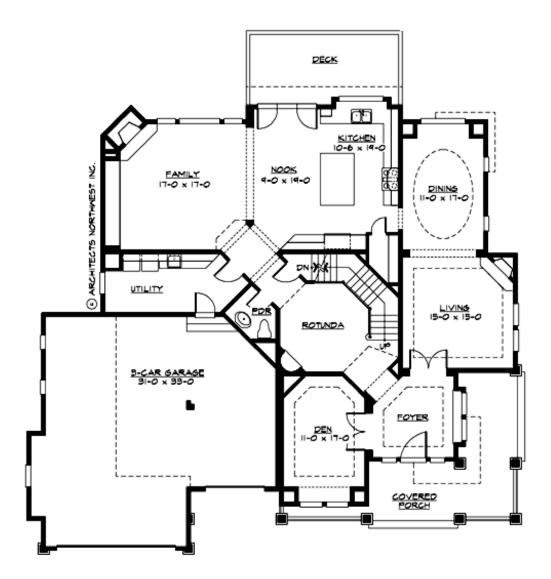

## **MAIN FLOOR**

## **PLAN DETAILS**

**Area Summary** 

Total Area: 5635 sq. ft.

Main Floor: 2010 sq. ft.

Upper Floor: 2030 sq. ft.

Lower Floor: 1595 sq. ft.

Garage Floor: 940 sq. ft.

**General Information** 

• Den/Office

• Laundry Room @ Main Floor

• Living & Family Room

• Master Bedroom @ Upper Floor Rear

• Wide Lot

• Wrap-Around Porch