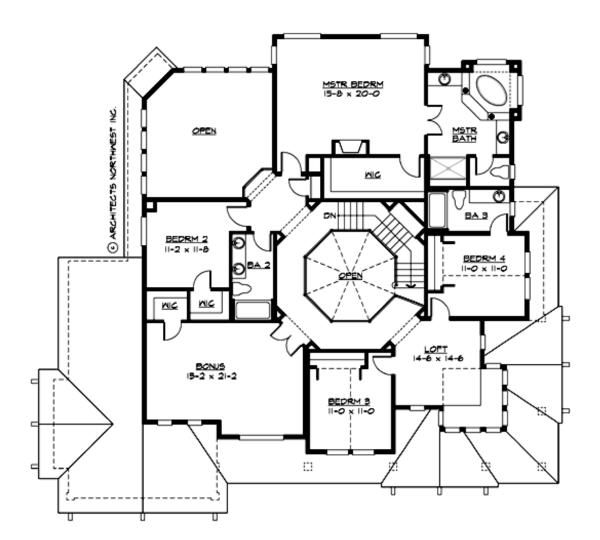

### **UPPER FLOOR**

## **PLAN DETAILS**

**Area Summary** 

Total Area: 5635 sq. ft.

Main Floor: 2010 sq. ft.

Upper Floor: 2030 sq. ft.

Lower Floor: 1595 sq. ft.

Garage Floor: 940 sq. ft.

**General Information** 

• Den/Office

• Laundry Room @ Main Floor

• Living & Family Room

• Master Bedroom @ Upper Floor Rear

• Wide Lot

• Wrap-Around Porch