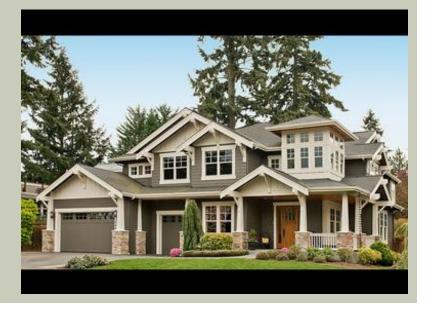

Total Area: 5635 sq. ft. Garage Area: 940 sq. ft. Garage Area: 940 sq. ft. Garage Size: 3 Stories: 3

Garage Size: 3
Stories: 3
Bedrooms: 5
Full Baths: 4
Half Baths: 1
Width: 67'-0"
Depth: 61'-0"
Height: 31'-0"

 Stories:
 3

 Width:
 67'-0"

 Depth:
 61'-0"

 Height:
 31'-0"

**Architectural Style** 

Craftsman Lodge Northwest

**Number of Rooms** 

Bedrooms: 5 Full Baths: 4 Half Baths: 1