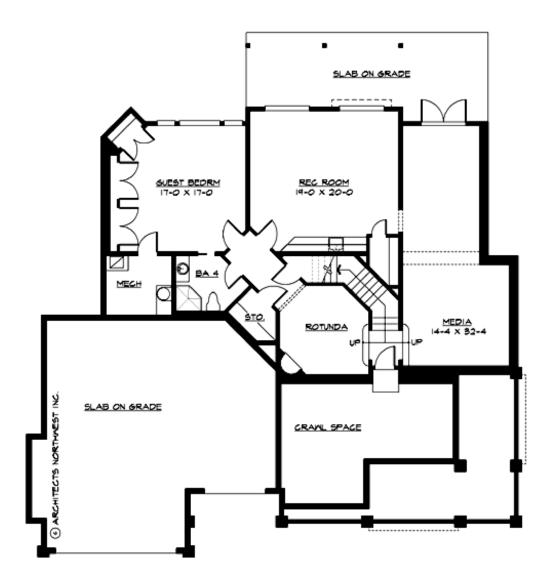

### **LOWER FLOOR**

## **PLAN DETAILS**

**Area Summary** 

Total Area: 5635 sq. ft.

Main Floor: 2010 sq. ft.

Upper Floor: 2030 sq. ft.

Lower Floor: 1595 sq. ft.

Garage Floor: 940 sq. ft.

**General Information** 