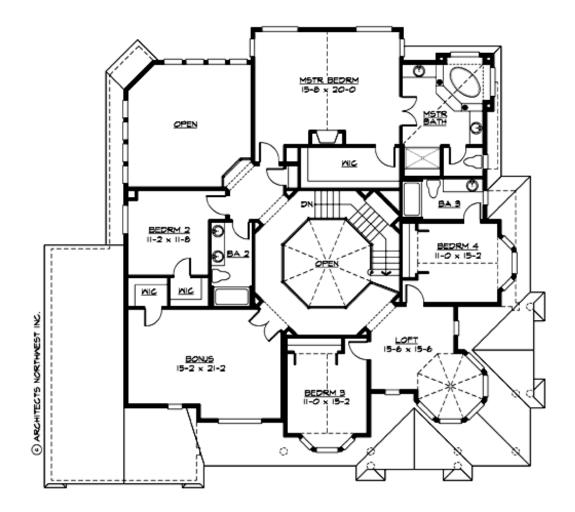

#### MAIN FLOOR

**UPPER FLOOR** 

## Area Summary

| Total Area:   | 5680 sq. ft. |
|---------------|--------------|
| Main Floor:   | 2025 sq. ft. |
| Upper Floor:  | 2060 sq. ft. |
| Lower Floor:  | 1595 sq. ft. |
| Garage Floor: | 900 sq. ft.  |