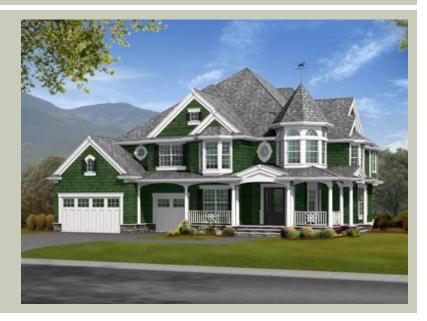

## **Architectural Style**

Farmhouse Shingle Victorian

#### **Design Features**

- Bonus Space @ Upper Floor & Lower Floor
- Den/Office
- Laundry Room @ Main Floor
- Living & Family Room
- Master Bedroom @ Upper Floor Rear
- Wide Lot
- Wrap-Around Porch