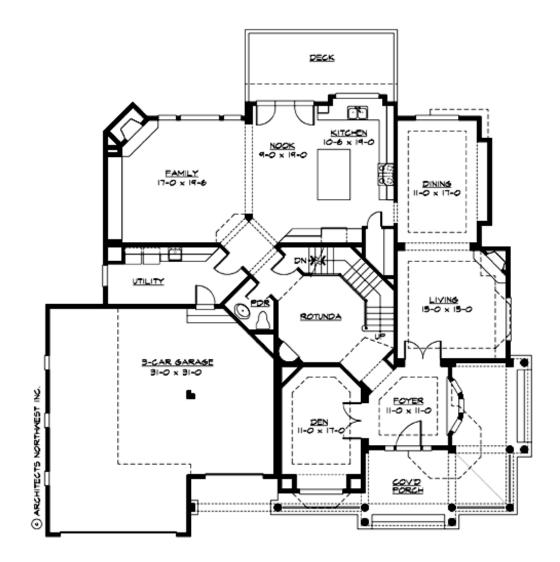

#### MAIN FLOOR

**UPPER FLOOR** 

## Area Summary

| Total Area:   | 5680 sq. ft. |
|---------------|--------------|
| Main Floor:   | 2025 sq. ft. |
| Upper Floor:  | 2060 sq. ft. |
| Lower Floor:  | 1595 sq. ft. |
| Garage Floor: | 900 sq. ft.  |