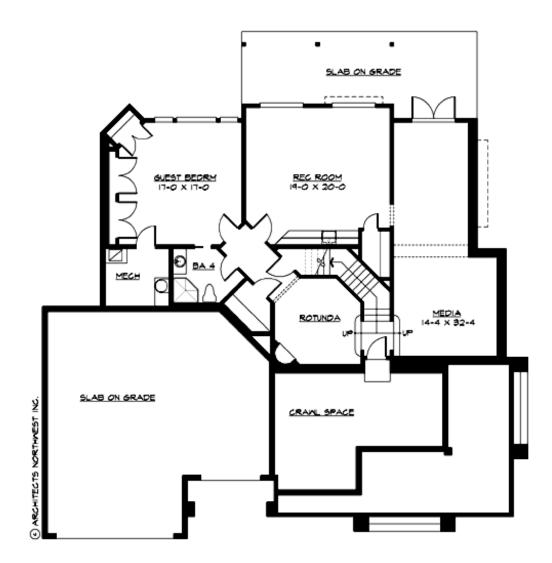

#### LOWER FLOOR

## Area Summary

| Total Area:   | 5680 sq. ft. |
|---------------|--------------|
| Main Floor:   | 2025 sq. ft. |
| Upper Floor:  | 2060 sq. ft. |
| Lower Floor:  | 1595 sq. ft. |
| Garage Floor: | 900 sq. ft.  |