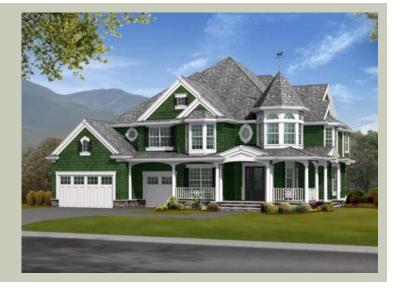

Total Area: 4060 sq. ft. Garage Area: 925 sq. ft. Garage Area: 925 sq. ft. Garage Size: 3

Garage Size: 3
Stories: 2
Bedrooms: 4
Full Baths: 3
Half Baths: 1
Width: 67'-0"
Depth: 60'-0"
Height: 39'-0"
Foundation: Crawl Space



## **MAIN FLOOR**



## **UPPER FLOOR**



# **PLAN DETAILS**

## **Area Summary**

Total Area: 4060 sq. ft.
Main Floor: 2000 sq. ft.
Upper Floor: 2060 sq. ft.
Garage Floor: 925 sq. ft.

## **General Information**

 Stories:
 2

 Width:
 67'-0"

 Depth:
 60'-0"

 Height:
 39'-0"

## **Architectural Style**

Farmhouse Shingle Victorian

#### **Number of Rooms**

Bedrooms: 4
Full Baths: 3
Half Baths: 1

#### **Garage**

Garage Size: 3
Garage Door Location: Front

## **Roof Pitches**

Primary: 10:12 Secondary: 4:12

## **Wall Heights**

Main: 9'-0"
Upper: 9'-0"
3rd Floor: 0'-0"
Lower: 0'-0"

# **Foundation Type**

Crawl Space

## **Roof Framing**

Trusses

## Floor Load

Live (lbs): 40 PSF Dead (lbs): 10 PSF

## **Roof Load**

Live (lbs): 25 PSF Dead (lbs): 15 PSF Wind: 85 MPH

## **Design