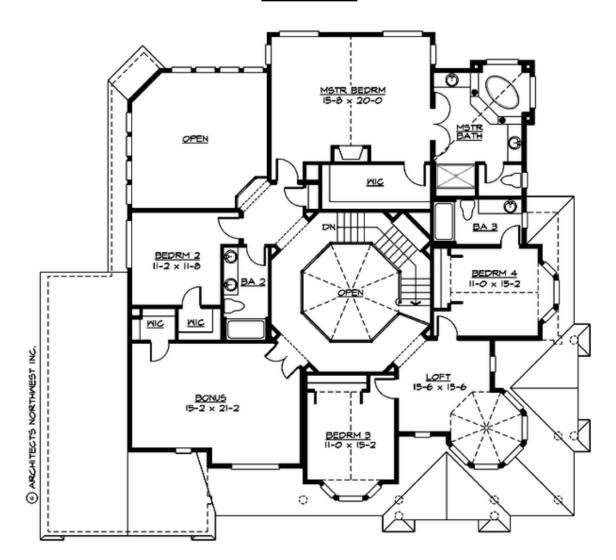

## **UPPER FLOOR**

## **Area Summary**

Total Area: 4060 sq. ft.
Main Floor: 2000 sq. ft.
Upper Floor: 2060 sq. ft.
Garage Floor: 925 sq. ft.