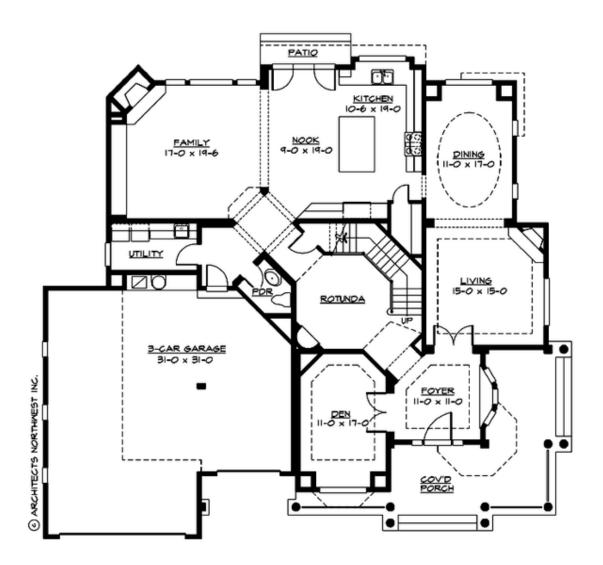

## **MAIN FLOOR**

## **Area Summary**

Total Area: 4060 sq. ft.
Main Floor: 2000 sq. ft.
Upper Floor: 2060 sq. ft.
Garage Floor: 925 sq. ft.