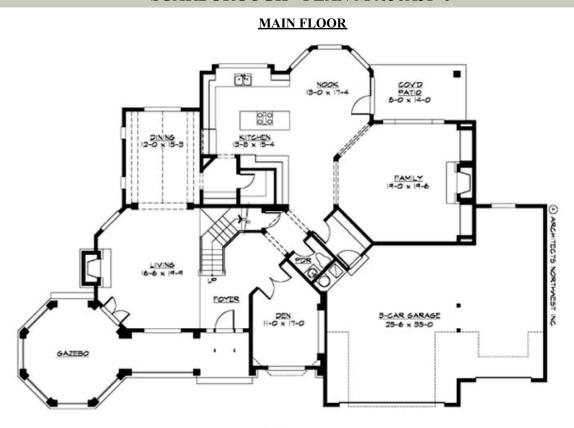

## Area Summary

| Total Area:   | 4030 sq. ft. |
|---------------|--------------|
| Main Floor:   | 2010 sq. ft. |
| Upper Floor:  | 2020 sq. ft. |
| Garage Floor: | 935 sq. ft.  |

#### Number of Rooms

| Bedrooms:   | 4 |
|-------------|---|
| Full Baths: | 3 |
| Half Baths: | 1 |

#### Garage

| Garage Size:          | 3     |
|-----------------------|-------|
| Garage Door Location: | Front |

### **Design Features**

- Best Selling Plan
- Bonus Space @ Upper Floor
- Den/Office
- Front Porch
- Laundry Room @ Upper Floor
- Living & Family Room
- Master Bedroom @ Upper Floor Rear
- View Lot Rear
- Wide Lot