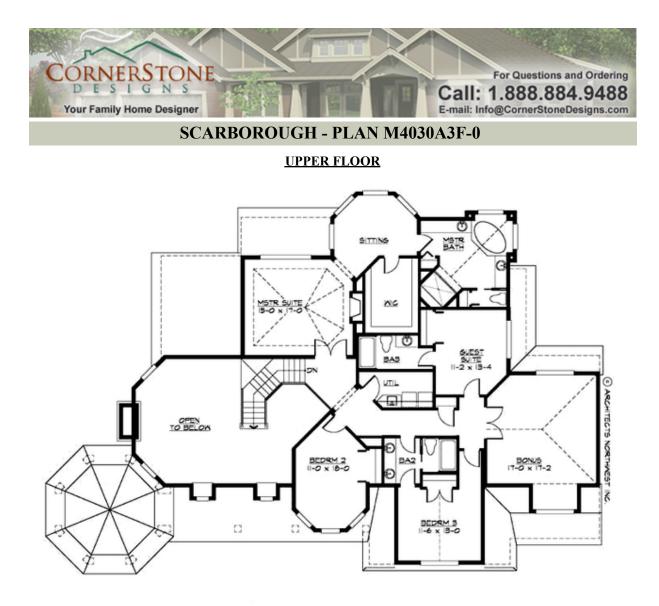

## Area Summary

| Total Area:   | 4030 sq. ft. |
|---------------|--------------|
| Main Floor:   | 2010 sq. ft. |
| Upper Floor:  | 2020 sq. ft. |
| Garage Floor: | 935 sq. ft.  |

#### Number of Rooms

| Bedrooms:   | 4 |
|-------------|---|
| Full Baths: | 3 |
| Half Baths: | 1 |

### **Design Features**

- Best Selling Plan
- Bonus Space @ Upper Floor
- Den/Office
- Front Porch
- Laundry Room @ Upper Floor
- Living & Family Room
- Master Bedroom @ Upper Floor Rear
- View Lot Rear
- Wide Lot