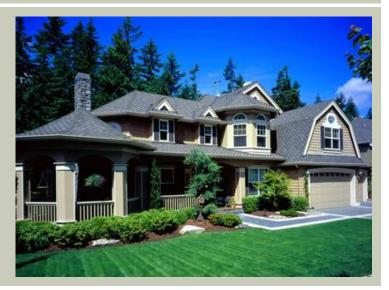

# SCARBOROUGH - PLAN M4030A3F-0

Total Area:4030 sq. ft.Garage Area:935 sq. ft.Garage Area:935 sq. ft.Garage Size:3Stories:2Bedrooms:4Full Baths:3Half Baths:1Width:85'-0"Depth:58'-0"Height:30'-6"Foundation:Crawl Space

## **Architectural Style**

| Cape Cod |  |
|----------|--|
| Hampton  |  |
| Shingle  |  |

### **Design Features**

- Best Selling Plan
- Bonus Space @ Upper Floor
- Den/Office
- Front Porch
- Laundry Room @ Upper Floor
- Living & Family Room
- Master Bedroom @ Upper Floor Rear
- View Lot Rear
- Wide Lot