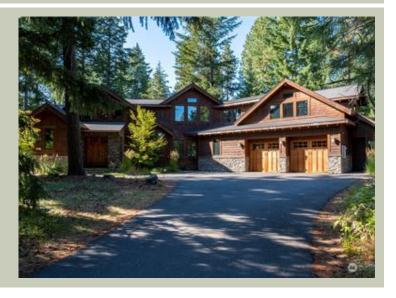

### **Architectural Style**

Craftsman Lodge Shingle

#### **Design Features**

- Bonus Space @ Upper Floor
- Den/Office
- Great Room
- Laundry Room @ Main Floor
- Master Bedroom @ Main Floor Rear
- Rear Porch
- Suncadia Collection
- Vacation Plan
- Wide Lot