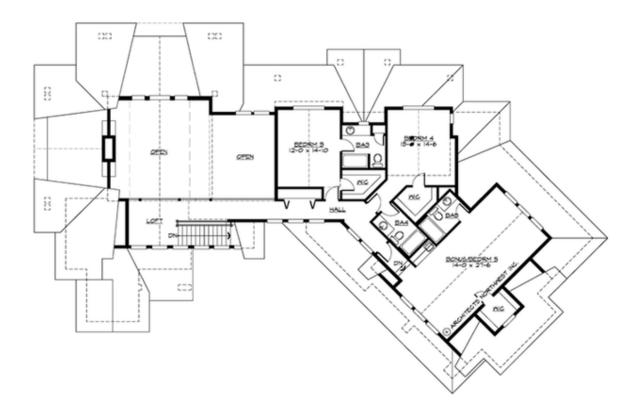

#### **UPPER FLOOR**

### **Area Summary**

Total Area: 3757 sq. ft.
Main Floor: 2228 sq. ft.
Upper Floor: 1529 sq. ft.
Garage Floor: 881 sq. ft.

#### **Number of Rooms**

Bedrooms: 5 Full Baths: 5 Half Baths: 1

#### **Design Features**

- Bonus Space @ Upper Floor
- Den/Office
- Great Room
- Laundry Room @ Main Floor
- Master Bedroom @ Main Floor Rear
- Rear Porch
- Suncadia Collection
- Vacation Plan
- Wide Lot