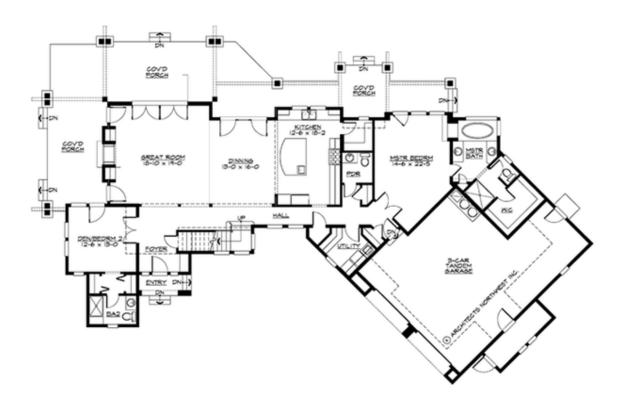

# **MAIN FLOOR**

### **Area Summary**

Total Area: 3757 sq. ft.
Main Floor: 2228 sq. ft.
Upper Floor: 1529 sq. ft.
Garage Floor: 881 sq. ft.

#### **Number of Rooms**

Bedrooms: 5 Full Baths: 5 Half Baths: 1

#### **Garage**

Garage Size: 3
Garage Door Location: Front
Garage Type: Angled

#### **Design Features**

- Bonus Space @ Upper Floor
- Den/Office
- Great Room
- Laundry Room @ Main Floor
- Master Bedroom @ Main Floor Rear
- Rear Porch
- Suncadia Collection
- Vacation Plan
- Wide Lot