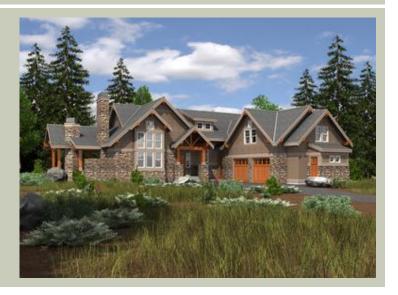

## **Architectural Style**

Craftsman Lodge Shingle

#### **Design Features**

- Bonus Space @ Upper Floor
- Den/Office
- Great Room
- Laundry Room @ Main Floor
- Master Bedroom @ Main Floor Rear
- Rear Porch
- Suncadia Collection
- Vacation Plan