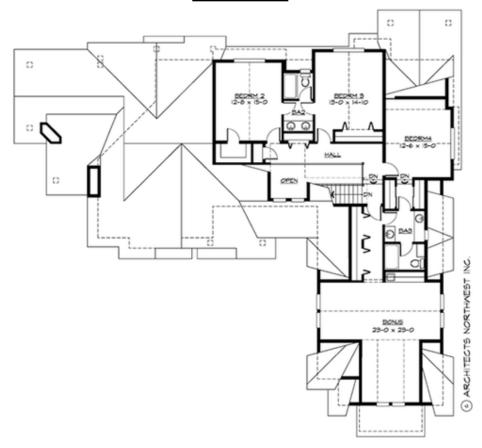

## **UPPER FLOOR**

### **Area Summary**

Total Area: 3721 sq. ft.
Main Floor: 2118 sq. ft.
Upper Floor: 1603 sq. ft.
Garage Floor: 797 sq. ft.