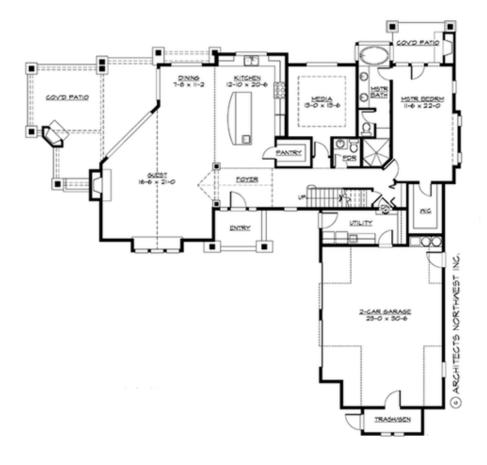

## **MAIN FLOOR**

### **Area Summary**

Total Area: 3721 sq. ft.
Main Floor: 2118 sq. ft.
Upper Floor: 1603 sq. ft.
Garage Floor: 797 sq. ft.