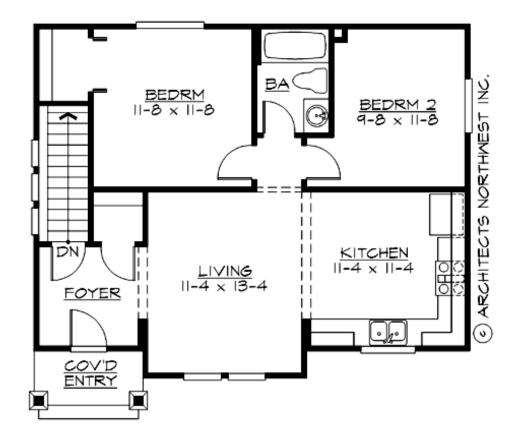

Total Area: 745 sq. ft. Garage Area: 768 sq. ft. Garage Area: 768 sq. ft. Garage Size: 2 Stories: 2

Stories: 2
Bedrooms: 2
Full Baths: 1
Width: 32'-0"
Depth: 28'-0"
Height: 14'-6"

Foundation: Slab On Grade





### **MAIN FLOOR**





### **LOWER FLOOR**



## **PLAN DETAILS**

**Area Summary** 

Total Area: 745 sq. ft. Main Floor: 745 sq. ft. Garage Floor: 768 sq. ft.

**General Information** 

 Stories:
 2

 Width:
 32'-0"

 Depth:
 28'-0"

 Height:
 14'-6"

**Architectural Style** 

Carriage Cottage Craftsman

**Number of Rooms** 

Bedrooms: 2 Full Baths: 1

Garage

Garage Size: 2
Garage Door Location: Side
Garage Type: Under

**Roof Pitches** 

Primary: 6:12

**Wall Heights** 

Main: 8'-0"
Upper: 0'-0"
3rd Floor: 0'-0"
Lower: 9'-0"

**Foundation Type** 

Slab On Grade

**Roof Framing** 

Trusses

Floor Load

Live (lbs): 40 PSF Dead (lbs): 10 PSF

**Roof Load** 

Live (lbs): 25 PSF Dead (lbs): 15 PSF Wind: 85 MPH

**Design Features** 

• Living & Family Room

• Narrow Lot