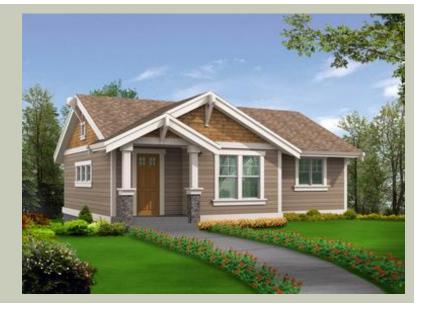

Total Area: 745 sq. ft. Garage Area: 768 sq. ft. Garage Area: 768 sq. ft. Garage Size: 2 Stories: 2

Stories: 2
Bedrooms: 2
Full Baths: 1
Width: 32'-0"
Depth: 28'-0"
Height: 14'-6"

Foundation: Slab On Grade





### **MAIN FLOOR**





### **LOWER FLOOR**



## **PLAN DETAILS**

**Area Summary** 

Total Area: 745 sq. ft. Main Floor: 745 sq. ft. Garage Floor: 768 sq. ft.

**General Information** 

 Stories:
 2

 Width:
 32'-0"

 Depth:
 28'-0"

 Height:
 14'-6"

**Architectural Style** 

Carriage Cottage Craftsman

**Number of Rooms** 

Bedrooms: 2 Full Baths: 1

Garage

Garage Size: 2
Garage Door Location: Side
Garage Type: Under

**Roof Pitches** 

Primary: 6:12

**Wall Heights** 

Main: 8'-0"
Upper: 0'-0"
3rd Floor: 0'-0"
Lower: 9'-0"

**Foundation Type** 

Slab On Grade

**Roof Framing** 

Trusses

Floor Load

Live (lbs): 40 PSF Dead (lbs): 10 PSF

**Roof Load** 

Live (lbs): 25 PSF Dead (lbs): 15 PSF Wind: 85 MPH

**Design Features** 

• Living & Family Room

• Narrow Lot