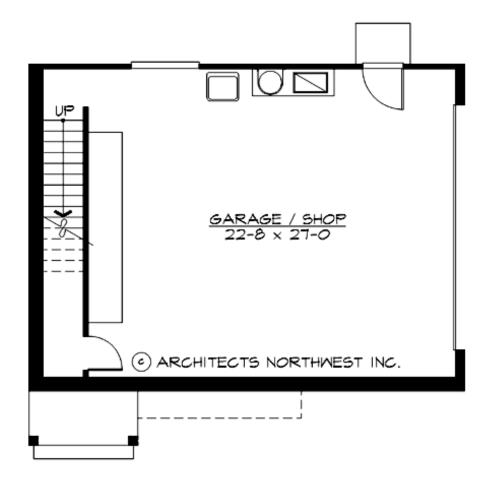

Total Area: 745 sq. ft. Garage Area: 768 sq. ft. Garage Area: 768 sq. ft. Garage Size: 2 Stories: 2

Stories: 2
Bedrooms: 2
Full Baths: 1
Width: 32'-0"
Depth: 28'-0"
Height: 14'-6"

Foundation: Slab On Grade





### **MAIN FLOOR**





### **LOWER FLOOR**



## **PLAN DETAILS**

**Area Summary** 

Total Area: 745 sq. ft. Main Floor: 745 sq. ft. Garage Floor: 768 sq. ft.

**General Information** 

 Stories:
 2

 Width:
 32'-0"

 Depth:
 28'-0"

 Height:
 14'-6"

**Architectural Style** 

Carriage Cottage Craftsman

**Number of Rooms** 

Bedrooms: 2 Full Baths: 1

Garage

Garage Size: 2
Garage Door Location: Side
Garage Type: Under

**Roof Pitches** 

Primary: 6:12

**Wall Heights** 

Main: 8'-0"
Upper: 0'-0"
3rd Floor: 0'-0"
Lower: 9'-0"

**Foundation Type** 

Slab On Grade

**Roof Framing** 

Trusses

Floor Load

Live (lbs): 40 PSF Dead (lbs): 10 PSF

**Roof Load** 

Live (lbs): 25 PSF Dead (lbs): 15 PSF Wind: 85 MPH

**Design Features** 

• Living & Family Room

• Narrow Lot