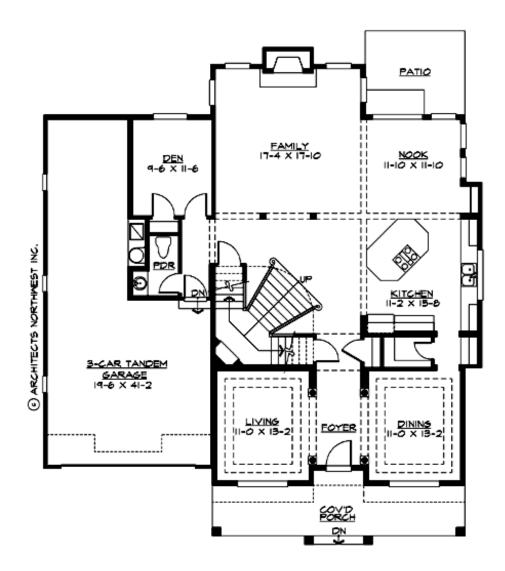

# **MAIN FLOOR**

## **Area Summary**

Total Area: 3486 sq. ft.
Main Floor: 1672 sq. ft.
Upper Floor: 1814 sq. ft.
Garage Floor: 632 sq. ft.

#### Garage

Garage Size: 3
Garage Door Location: Front
Garage Type: Tandem

# **Design Features**

- Bonus Space @ Upper Floor
- Den/Office
- Front Porch
- Laundry Room @ Upper Floor
- Living & Family Room
- Master Bedroom @ Upper Floor Front
- Narrow Lot
- View Lot Front