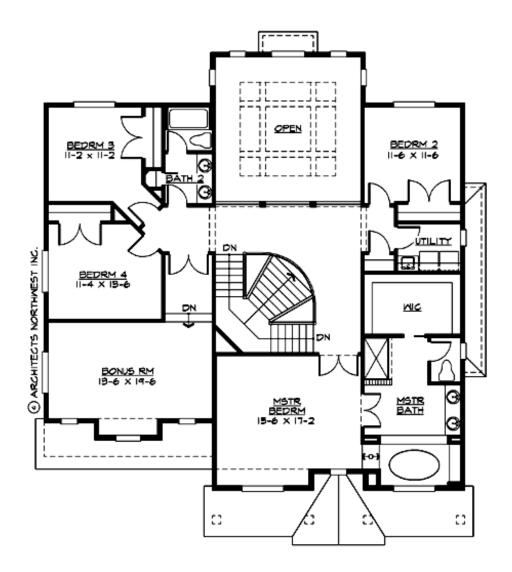

### **UPPER FLOOR**

## **Area Summary**

Total Area: 3486 sq. ft.
Main Floor: 1672 sq. ft.
Upper Floor: 1814 sq. ft.
Garage Floor: 632 sq. ft.

### **Number of Rooms**

Bedrooms: 4
Full Baths: 2
Half Baths: 1

# **Design Features**

- Bonus Space @ Upper Floor
- Den/Office
- Front Porch
- Laundry Room @ Upper Floor
- Living & Family Room
- Master Bedroom @ Upper Floor Front
- Narrow Lot
- View Lot Front