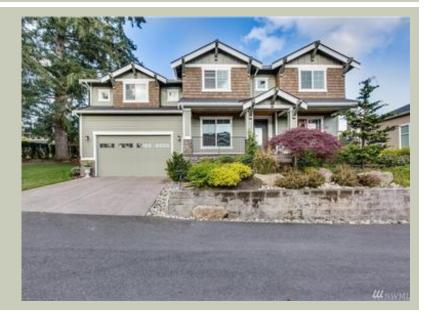

# **MAIN FLOOR**

## **Area Summary**

Total Area: 3486 sq. ft.
Main Floor: 1672 sq. ft.
Upper Floor: 1814 sq. ft.
Garage Floor: 632 sq. ft.