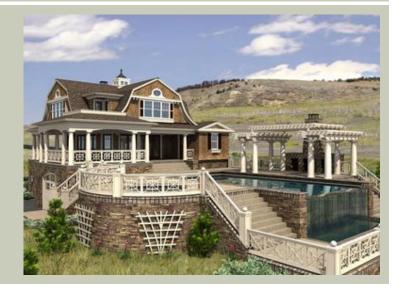

## **Architectural Style**

Cape Cod Carriage Hampton

#### **Design Features**

- Great Room
- Laundry Room @ Main Floor
- Luxury Plan
- Wrap-Around Porch