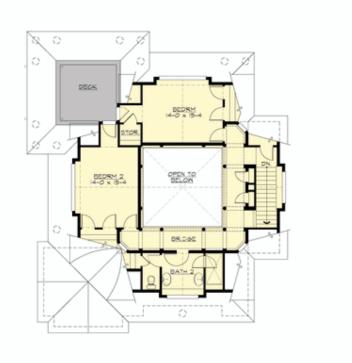

## **UPPER FLOOR**

### **Area Summary**

Total Area: 2045 sq. ft.
Main Floor: 1205 sq. ft.
Upper Floor: 840 sq. ft.
Garage Floor: 2190 sq. ft.

#### **Number of Rooms**

Bedrooms: 2 Full Baths: 3