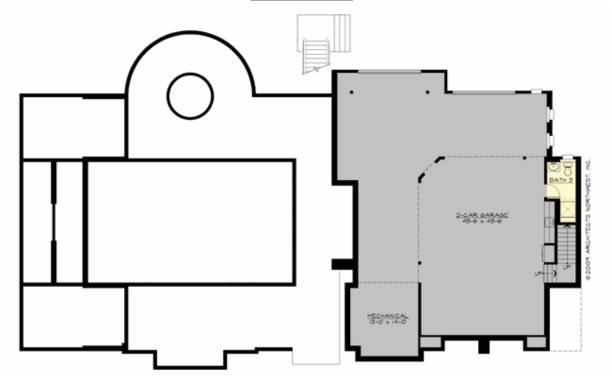

## **LOWER FLOOR**

#### **Garage**

Garage Size: 2
Garage Door Location: Side
Garage Type: Under