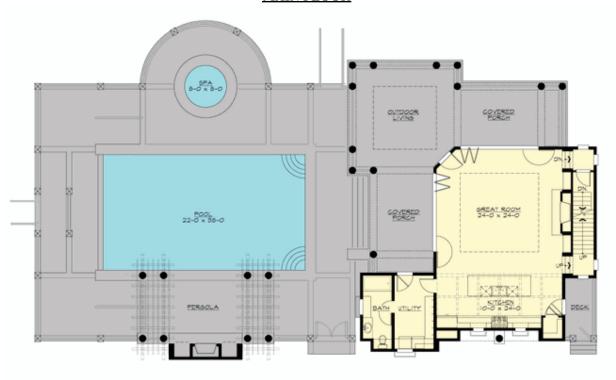

## **MAIN FLOOR**

### **Area Summary**

Total Area: 2045 sq. ft.
Main Floor: 1205 sq. ft.
Upper Floor: 840 sq. ft.
Garage Floor: 2190 sq. ft.

#### **Design Features**

- Great Room
- Laundry Room @ Main Floor
- Luxury Plan
- Wrap-Around Porch