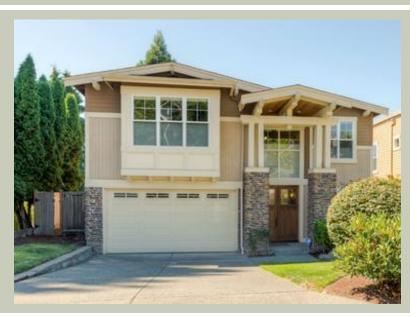

## **THORNTON - PLAN M3351A3FT-0**

Total Area:3349 sq. ft.Garage Area:599 sq. ft.Garage Area:599 sq. ft.Garage Size:3Stories:2Bedrooms:4Full Baths:3Width:40'-0"Depth:66'-0"Height:24'-6"Foundation:Crawl Space

## **THORNTON - PLAN M3351A3FT-0**

## Architectural Style

Bungalow Craftsman Northwest