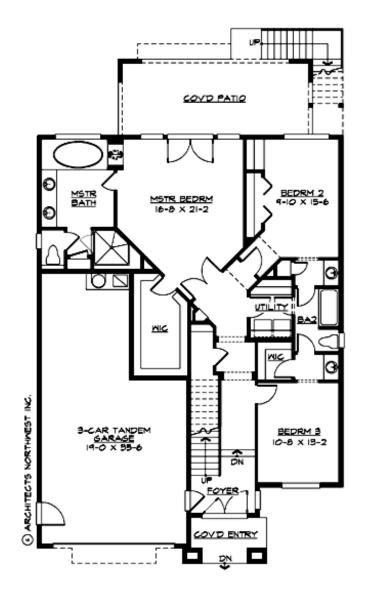

CORNERSTONE D E S I G N S

Your Family Home Designer

CORNERSTONE D E S I G N S

**UPPER FLOOR** 

For Questions and Ordering

Call: 1.888.884.9488

**COPYRIGHT NOTICE:** It is illegal to build this plan without a legally obtained set of prints. It is illegal to copy or redraw these plans. Violation of U.S. Copyright Laws are punishable with fines up to \$150,000. After the purchase of plans, changes may be made by a qualified professional.

## Number of Rooms

| Bedrooms:   | 4 |
|-------------|---|
| Full Baths: | 3 |

## **Design Features**

- Den/Office
- Great Room
- Laundry Room @ Main Floor
- Master Bedroom @ Main Floor Rear
- Narrow Lot
- Rear Porch
- View Lot Rear

**COPYRIGHT NOTICE:** It is illegal to build this plan without a legally obtained set of prints. It is illegal to copy or redraw these plans. Violation of U.S. Copyright Laws are punishable with fines up to \$150,000. After the purchase of plans, changes may be made by a qualified professional.