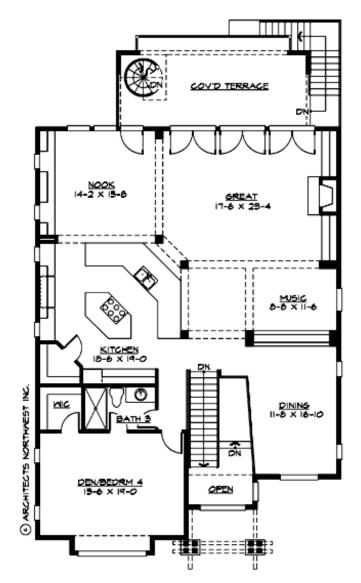

## MAIN FLOOR

**COPYRIGHT NOTICE:** It is illegal to build this plan without a legally obtained set of prints. It is illegal to copy or redraw these plans. Violation of U.S. Copyright Laws are punishable with fines up to \$150,000. After the purchase of plans, changes may be made by a qualified professional.

## **Design Features**

- Den/Office
- Great Room
- Laundry Room @ Main Floor
- Master Bedroom @ Main Floor Rear
- Narrow Lot
- Rear Porch
- View Lot Rear

**COPYRIGHT NOTICE:** It is illegal to build this plan without a legally obtained set of prints. It is illegal to copy or redraw these plans. Violation of U.S. Copyright Laws are punishable with fines up to \$150,000. After the purchase of plans, changes may be made by a qualified professional.