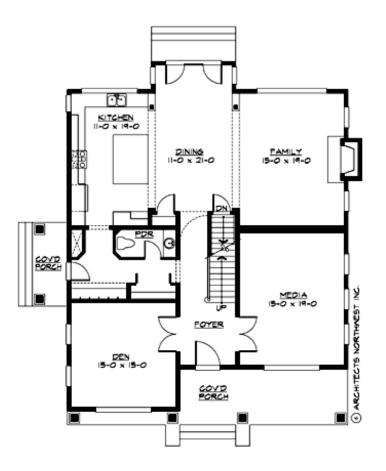

MAIN FLOOR

**UPPER FLOOR** 

LOWER FLOOR

### Area Summary

| Total Area:  | 3430 sq. ft. |
|--------------|--------------|
| Main Floor:  | 1745 sq. ft. |
| Upper Floor: | 1425 sq. ft. |
| Lower Floor: | 260 sq. ft.  |

### **Design Features**

- Bonus Space @ Main Floor
- Den/Office
- Front Porch
- Laundry Room @ Upper Floor
- Living & Family Room
- Master Bedroom @ Upper Floor Rear
- Narrow Lot