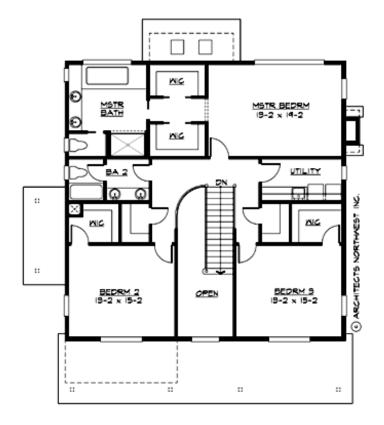

MAIN FLOOR

**UPPER FLOOR** 

LOWER FLOOR

### Area Summary

| Total Area:  | 3430 sq. ft. |
|--------------|--------------|
| Main Floor:  | 1745 sq. ft. |
| Upper Floor: | 1425 sq. ft. |
| Lower Floor: | 260 sq. ft.  |

### **Design Features**

- Bonus Space @ Main Floor
- Den/Office
- Front Porch
- Laundry Room @ Upper Floor
- Living & Family Room
- Master Bedroom @ Upper Floor Rear
- Narrow Lot