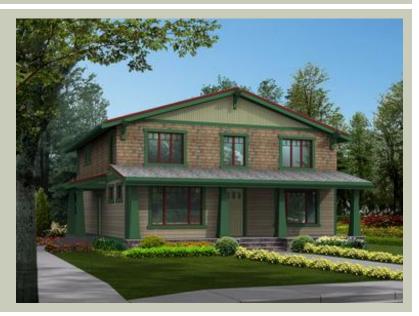

Total Area: 3430 sq. ft. Garage Area: 0 sq. ft. Garage Area: 0 sq. ft. Garage Size: 2 Stories: 3 3 3 Bedrooms: Full Baths: 2 Half Baths: 1 Width: 45'-0" 52'-0" Depth: Height: 25'-0" Foundation: Crawl Space





MAIN FLOOR





**UPPER FLOOR** 





LOWER FLOOR





### PLAN DETAILS

### Area Summary

| Total Area:  | 3430 sq. ft. |
|--------------|--------------|
| Main Floor:  | 1745 sq. ft. |
| Upper Floor: | 1425 sq. ft. |
| Lower Floor: | 260 sq. ft.  |

### **General Information**

| Stories: | 3      |
|----------|--------|
| Width:   | 45'-0" |
| Depth:   | 52'-0" |
| Height:  | 25'-0" |

# Architectural Style

Bungalow Farmhouse Shingle

### Number of Rooms

| Bedrooms:   | 3 |
|-------------|---|
| Full Baths: | 2 |
| Half Baths: | 1 |

### <u>Garage</u>

| Garage Size:         | 2        |
|----------------------|----------|
| Garage Door Location | n: Front |
| Garage Type:         | Detached |

#### **Roof Pitches**

| Primary: | 4:12 |
|----------|------|
|----------|------|

###