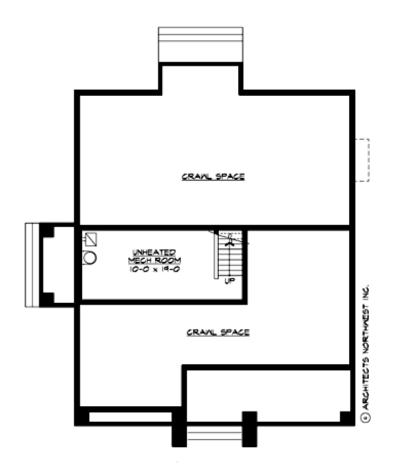

MAIN FLOOR

**UPPER FLOOR** 

LOWER FLOOR

### Area Summary

| Total Area:  | 3430 sq. ft. |
|--------------|--------------|
| Main Floor:  | 1745 sq. ft. |
| Upper Floor: | 1425 sq. ft. |
| Lower Floor: | 260 sq. ft.  |

# **Foundation Type**

Crawl Space