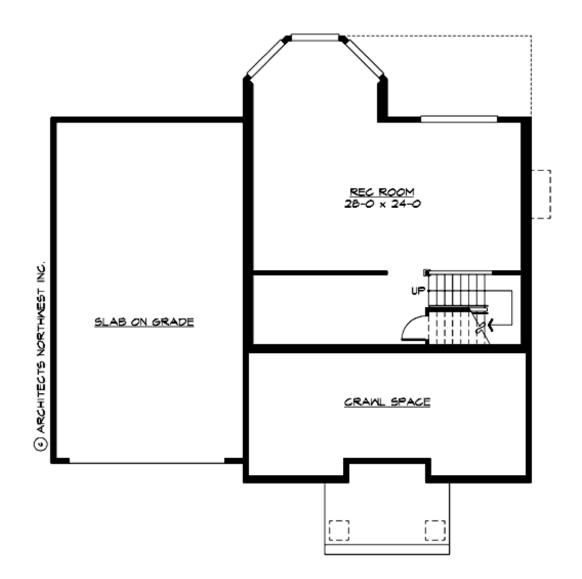

MAIN FLOOR

**UPPER FLOOR** 

**LOWER FLOOR** 

## Area Summary

| Total Area:   | 3679 sq. ft. |
|---------------|--------------|
| Main Floor:   | 1231 sq. ft. |
| Upper Floor:  | 1652 sq. ft. |
| Lower Floor:  | 796 sq. ft.  |
| Garage Floor: | 720 sq. ft.  |

# **Foundation Type**

Daylight Basement