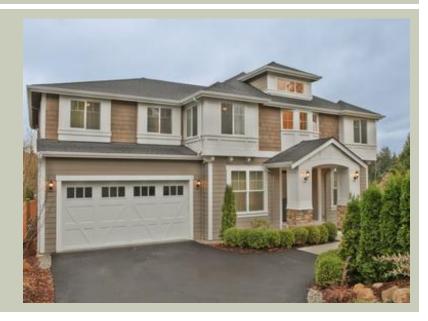

Total Area: 3679 sq. ft. Garage Area: 720 sq. ft. Garage Area: 720 sq. ft. Garage Size: 4 Stories: 3 Bedrooms: 4 Full Baths: 2 Half Baths: 1 Width: 50'-0" 53'-0" Depth: Height: 28'-6" Foundation: **Daylight Basement** 

## Architectural Style

| Farmhouse |
|-----------|
| Hampton   |
| Shingle   |