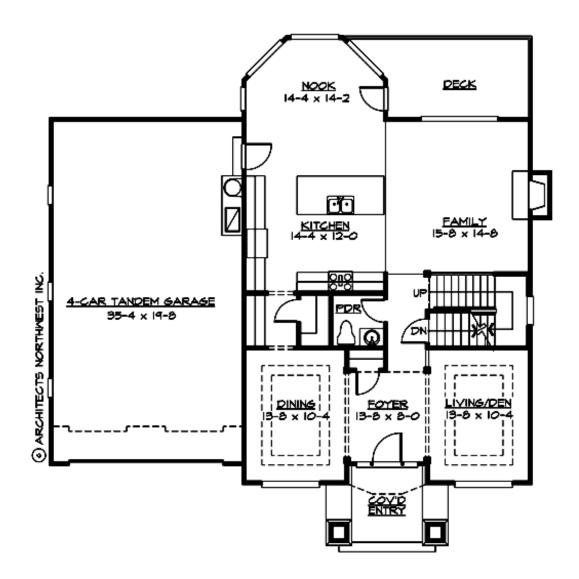

MAIN FLOOR

**UPPER FLOOR** 

**LOWER FLOOR** 

## Area Summary

| Total Area:   | 3679 sq. ft. |
|---------------|--------------|
| Main Floor:   | 1231 sq. ft. |
| Upper Floor:  | 1652 sq. ft. |
| Lower Floor:  | 796 sq. ft.  |
| Garage Floor: | 720 sq. ft.  |

### **Design Features**

- Bonus Space @ Upper Floor & Lower Floor
- Den/Office
- Laundry Room @ Upper Floor
- Living & Family Room
- Master Bedroom @ Upper Floor Rear
- Small Plan
- View Lot Rear