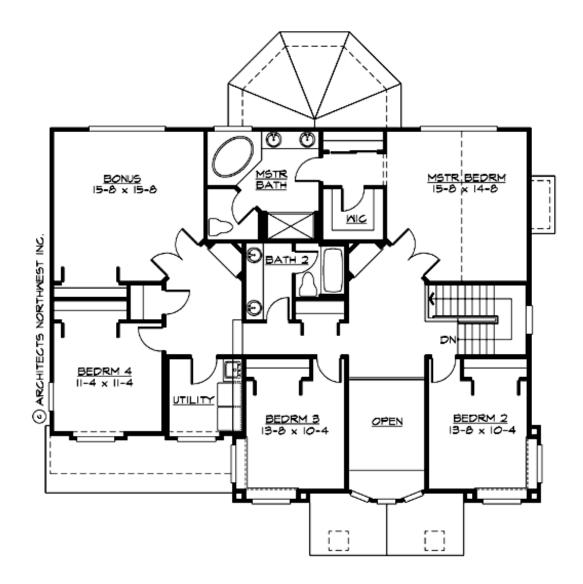

MAIN FLOOR

**UPPER FLOOR** 

**LOWER FLOOR** 

## Area Summary

| Total Area:   | 3679 sq. ft. |
|---------------|--------------|
| Main Floor:   | 1231 sq. ft. |
| Upper Floor:  | 1652 sq. ft. |
| Lower Floor:  | 796 sq. ft.  |
| Garage Floor: | 720 sq. ft.  |

### **Design Features**

- Bonus Space @ Upper Floor & Lower Floor
- Den/Office
- Laundry Room @ Upper Floor
- Living & Family Room
- Master Bedroom @ Upper Floor Rear
- Small Plan
- View Lot Rear