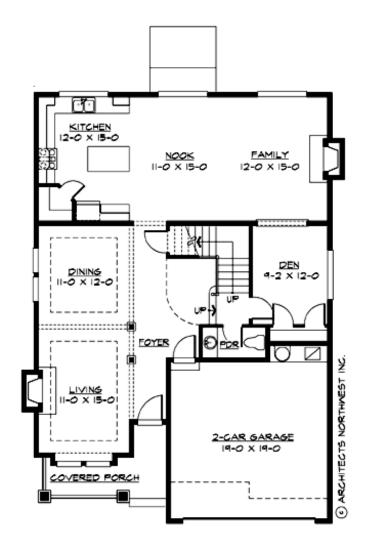

MAIN FLOOR

COPYRIGHT NOTICE: It is illegal to build this plan without a legally obtained set of prints. It is illegal to copy or redraw these plans. Violation of U.S. Copyright Laws are punishable with fines up to \$150,000. After the purchase of plans, changes may be made by a qualified professional.

#### Area Summary

| Total Area:   | 2875 sq. ft. |
|---------------|--------------|
| Main Floor:   | 1320 sq. ft. |
| Upper Floor:  | 1555 sq. ft. |
| Garage Floor: | 415 sq. ft.  |