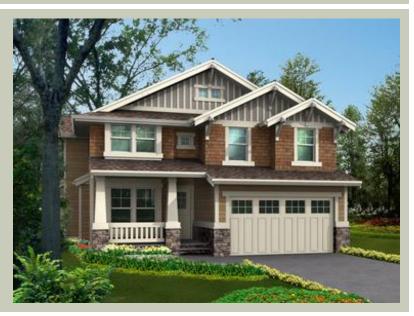

Total Area:2875 sq. ft.Garage Area:415 sq. ft.Garage Area:415 sq. ft.Garage Size:2Stories:2Bedrooms:4Full Baths:2Half Baths:1Width:36'-0"Depth:52'-0"Height:27'-6"Foundation:Crawl Space



COPYRIGHT NOTICE: It is illegal to build this plan without a legally obtained set of prints. It is illegal to copy or redraw these plans. Violation of U.S. Copyright Laws are punishable with fines up to \$150,000. After the purchase of plans, changes may be made by a qualified professional.



MAIN FLOOR



COPYRIGHT NOTICE: It is illegal to build this plan without a legally obtained set of prints. It is illegal to copy or redraw these plans. Violation of U.S. Copyright Laws are punishable with fines up to \$150,000. After the purchase of plans, changes may be made by a qualified professional.



#### **UPPER FLOOR**



COPYRIGHT NOTICE: It is illegal to build this plan without a legally obtained set of prints. It is illegal to copy or redraw these plans. Violation of U.S. Copyright Laws