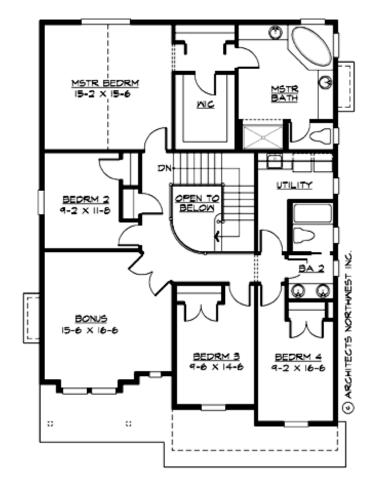

#### **UPPER FLOOR**

COPYRIGHT NOTICE: It is illegal to build this plan without a legally obtained set of prints. It is illegal to copy or redraw these plans. Violation of U.S. Copyright Laws are punishable with fines up to \$150,000. After the purchase of plans, changes may be made by a qualified professional.

#### Area Summary

| Total Area:   | 2875 sq. ft. |
|---------------|--------------|
| Main Floor:   | 1320 sq. ft. |
| Upper Floor:  | 1555 sq. ft. |
| Garage Floor: | 415 sq. ft.  |