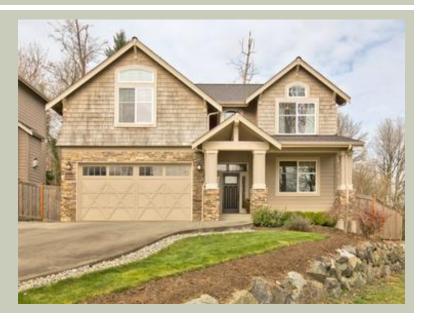

Total Area: 3386 sq. ft. Garage Area: 414 sq. ft. Garage Area: 414 sq. ft. Garage Size: 2 Stories: 3 3 3 Bedrooms: Full Baths: 3 Half Baths: 1 Width: 40'-0" 62'-0" Depth: Height: 24'-0" Foundation: **Cellar Basement** 





MAIN FLOOR



COPYRIGHT NOTICE: It is illegal to build this plan without a legally obtained set of prints. It is illegal to copy or redraw these plans. Violation of U.S. Copyright Laws are punishable with fines up to \$150,000. After the purchase of plans, changes may be made by a qualified professional.



**UPPER FLOOR** 



COPYRIGHT NOTICE: It is illegal to build this plan without a legally obtained set of prints. It is illegal to copy or redraw these plans. Violation of U.S. Copyright Laws are punishable with fines up to \$150,000. After the purchase of plans, changes may be made by a qualified professional.



#### LOWER FLOOR



COPYRIGHT NOTICE: It is illegal to build this plan without a legally obtained set of prints. It is illegal to copy or redraw these plans. Violation of U