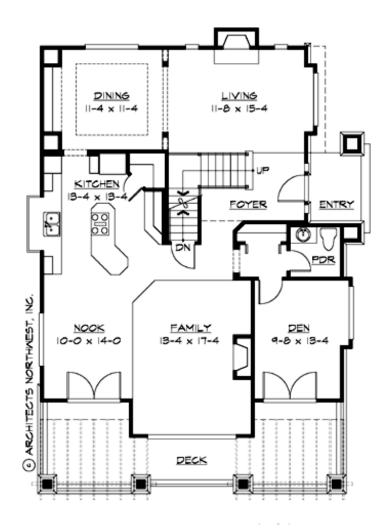

#### **UPPER FLOOR**

Garage Size:3Stories:3Bedrooms:3Full Baths:2Half Baths:1Width:50'-0"Depth:36'-0"Height:23'-6"Foundation:Crawl Space

This striking, garage-under plan is designed to make the most out of narrow, uphill view lots. The muscular stone-clad deck supports and energetic arbor trellis make a memorable statement of solidity and craftsmanship on approach. Careful planning oriented the informal living spaces, den, decks and luxury master suite towards downslope views, while the formal spaces, secondary bedrooms and bonus room are located on the uphill side. The oversize three-car garage includes ample room for a shop or extra storage.