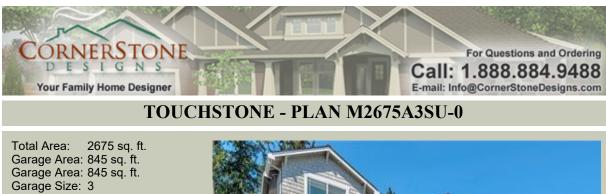

Garage Size:3Stories:3Bedrooms:3Full Baths:2Half Baths:1Width:50'-0"Depth:36'-0"Height:23'-6"Foundation:Crawl Space

This striking, garage-under plan is designed to make the most out of narrow, uphill view lots. The muscular stone-clad deck supports and energetic arbor trellis make a memorable statement of solidity and craftsmanship on approach. Careful planning oriented the informal living spaces, den, decks and luxury master suite towards downslope views, while the formal spaces, secondary bedrooms and bonus room are located on the uphill side. The oversize three-car garage includes ample room for a shop or extra storage.