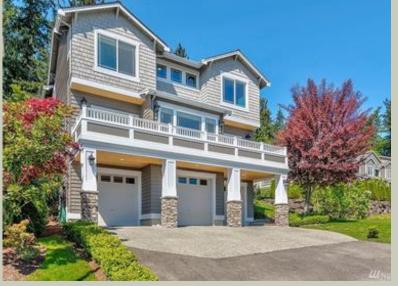

MAIN FLOOR

Garage Size:3Stories:3Bedrooms:3Full Baths:2Half Baths:1Width:50'-0"Depth:36'-0"Height:23'-6"Foundation:Crawl Space

This striking, garage-under plan is designed to make the most out of narrow, uphill view lots. The muscular stone-clad deck supports and energetic arbor trellis make a memorable statement of solidity and craftsmanship on approach. Careful planning oriented the informal living spaces, den, decks and luxury master suite towards downslope views, while the formal spaces, secondary bedrooms and bonus room are located on the uphill side. The oversize three-car garage includes ample room for a shop or extra storage.