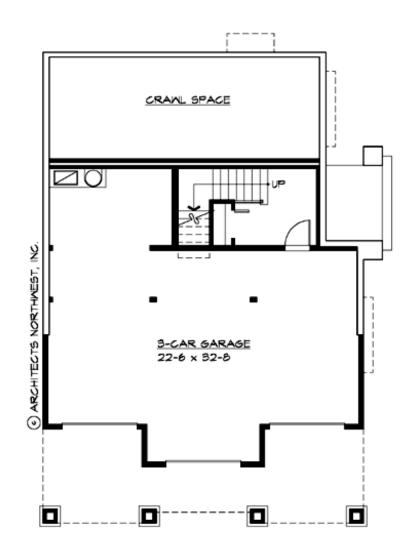

## LOWER FLOOR

#### **Garage**

| Garage Size:          | 3     |
|-----------------------|-------|
| Garage Door Location: | Side  |
| Garage Type:          | Under |