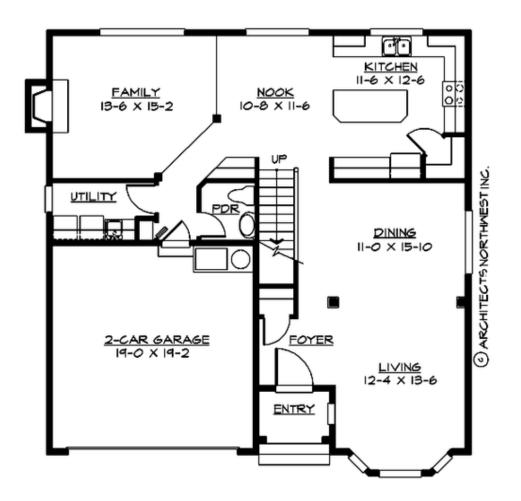

**GREENWOOD - PLAN M2590D2F-0** 

MAIN FLOOR

COPYRIGHT NOTICE: It is illegal to build this plan without a legally obtained set of prints. It is illegal to copy or redraw these plans. Violation of U.S. Copyright Laws are punishable with fines up to \$150,000. After the purchase of plans, changes may be made by a qualified professional.

A Lot of Charm Packed Into a Small Footprint. Designed for a builder who needed a great solution for his smaller lots, the Greenwood has proven very popular with those needing a lot of usable space combined with a lot of curb appeal in a small area. Formal and informal living and dining spaces plus a surprisingly big kitchen grace the main floor, while a spacious master suite plus three secondary bedrooms and a bonus room are found upstairs. Upper balcony overlooks to the foyer and center hall bring drama and light into the heart of the home. The façade offers a graceful composition of gables, shingles, shutters and trim.