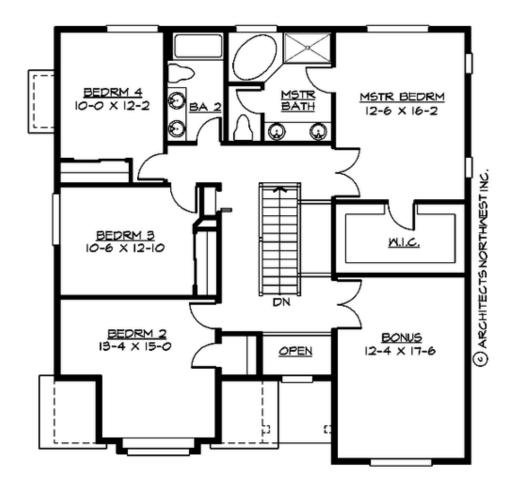

# **GREENWOOD - PLAN M2590D2F-0**

UPPER FLOOR

COPYRIGHT NOTICE: It is illegal to build this plan without a legally obtained set of prints. It is illegal to copy or redraw these plans. Violation of U.S. Copyright Laws are punishable with fines up to \$150,000. After the purchase of plans, changes may be made by a qualified professional.

A Lot of Charm Packed Into a Small Footprint. Designed for a builder who needed a great solution for his smaller lots, the Greenwood has proven very popular with those needing a lot of usable space combined with a lot of curb appeal in a small area. Formal and informal living and dining spaces plus a surprisingly big kitchen grace the main floor, while a spacious master suite plus three secondary bedrooms and a bonus room are found upstairs. Upper balcony overlooks to the foyer and center hall bring drama and light into the heart of the home. The façade offers a graceful composition of gables, shingles, shutters and trim.