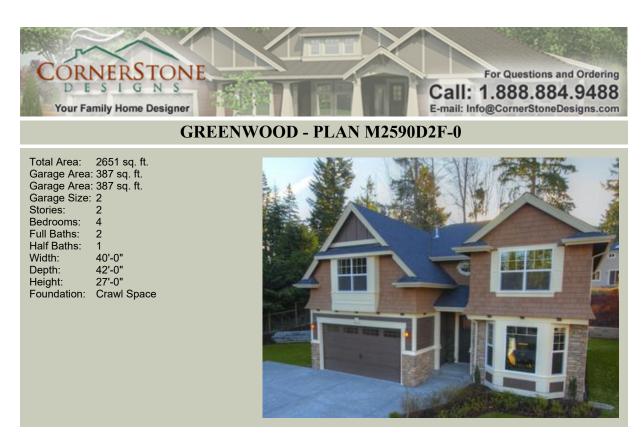

## **GREENWOOD - PLAN M2590D2F-0**

# Area Summary

| Total Area:   | 2651 sq. ft. |
|---------------|--------------|
| Main Floor:   | 1190 sq. ft. |
| Upper Floor:  | 1461 sq. ft. |
| Garage Floor: | 387 sq. ft.  |

#### **General Information**

| Stories: | 2      |
|----------|--------|
| Width:   | 40'-0" |
| Depth:   | 42'-0" |
| Height:  | 27'-0" |

#### Number of Rooms

| Bedrooms:   | 4 |
|-------------|---|
| Full Baths: | 2 |
| Half Baths: | 1 |

#### Garage

| Garage Size:          | 2     |
|-----------------------|-------|
| Garage Door Location: | Front |

#### **Foundation Type** Crawl Space