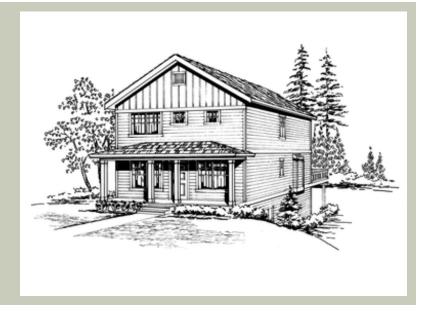

## **PLAN DETAILS**

**Area Summary** 

Total Area: 2457 sq. ft.

Main Floor: 1008 sq. ft.

Upper Floor: 943 sq. ft.

Lower Floor: 506 sq. ft.

Garage Floor: 502 sq. ft.

**General Information** 

 Stories:
 3

 Width:
 24'-0"

 Depth:
 48'-0"

 Height:
 23'-6"

**Architectural Style** 

Country Farmhouse Shotgun

**Number of Rooms** 

Bedrooms: 4
Full Baths: 3
Half Baths: 1