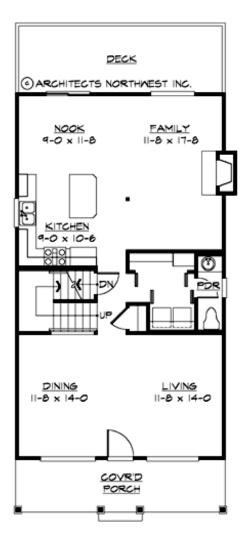

#### **MAIN FLOOR**

## **PLAN DETAILS**

**Area Summary** 

Total Area: 2457 sq. ft.

Main Floor: 1008 sq. ft.

Upper Floor: 943 sq. ft.

Lower Floor: 506 sq. ft.

Garage Floor: 502 sq. ft.

**General Information** 

• Front Porch

• Laundry Room @ Main Floor

• Living & Family Room

• Master Bedroom @ Upper Floor Front