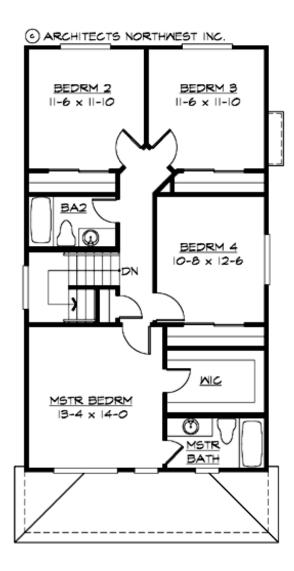

#### **UPPER FLOOR**

## **PLAN DETAILS**

**Area Summary** 

Total Area: 2457 sq. ft.

Main Floor: 1008 sq. ft.

Upper Floor: 943 sq. ft.

Lower Floor: 506 sq. ft.

Garage Floor: 502 sq. ft.

**General Information** 

• Front Porch

• Laundry Room @ Main Floor

• Living & Family Room

• Master Bedroom @ Upper Floor Front