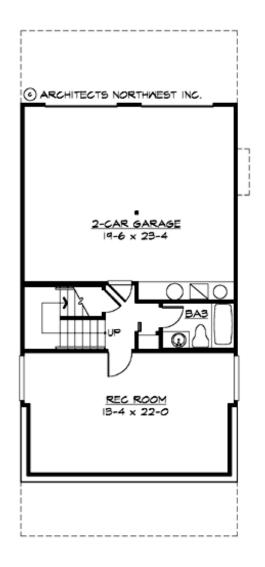

### **LOWER FLOOR**

## **PLAN DETAILS**

**Area Summary** 

Total Area: 2457 sq. ft.

Main Floor: 1008 sq. ft.

Upper Floor: 943 sq. ft.

Lower Floor: 506 sq. ft.

Garage Floor: 502 sq. ft.

**General Information** 

**Garage** 

Garage Size: 2
Garage Door Location: Rear
Garage Type: Under

**Roof Pitches** 

Primary: 6:12

**Wall Heights** 

Main: 8'-0"
Upper: 8'-0"
3rd Floor: 0'-0"
Lower: 8'-0"

**Foundation Type** 

**Daylight Basement** 

**Roof Framing** 

Trusses

Floor Load

Live (lbs): 40 PSF Dead (lbs): 10 PSF

**Roof Load** 

Live (lbs): 25 PSF Dead (lbs): 15 PSF Wind: 85 MPH

**Design Features** 

• Bonus Space @ Lower Floor