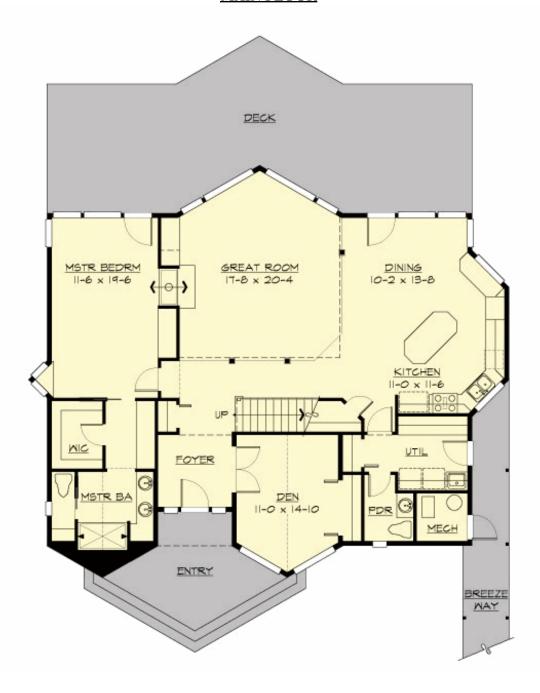

### **MAIN FLOOR**

## **PLAN DETAILS**

**Area Summary** 

Total Area: 2375 sq. ft.

Main Floor: 1715 sq. ft.

Upper Floor: 660 sq. ft.

Garage Floor: 660 sq. ft.

**General Information** 

 Stories:
 2

• Laundry Room @ Main Floor

• Master Bedroom @ Main

Floor Rear

• Vacation Plan