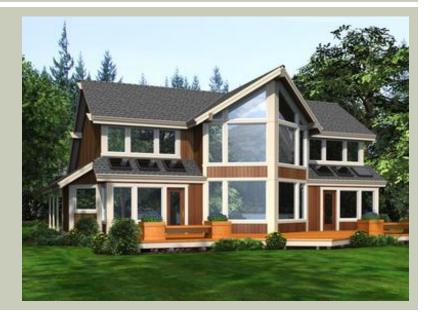

## **PLAN DETAILS**

**Area Summary** 

Total Area: 2375 sq. ft.

Main Floor: 1715 sq. ft.

Upper Floor: 660 sq. ft.

Garage Floor: 660 sq. ft.

**General Information** 

 Stories:
 2

 Width:
 52'-0"

 Depth:
 45'-0"

 Height:
 24'-0"

**Architectural Style** 

Alpine Cottage Mountain

**Number of Rooms** 

Bedrooms: 3
Full Baths: 2
Half Baths: 1

**Garage** 