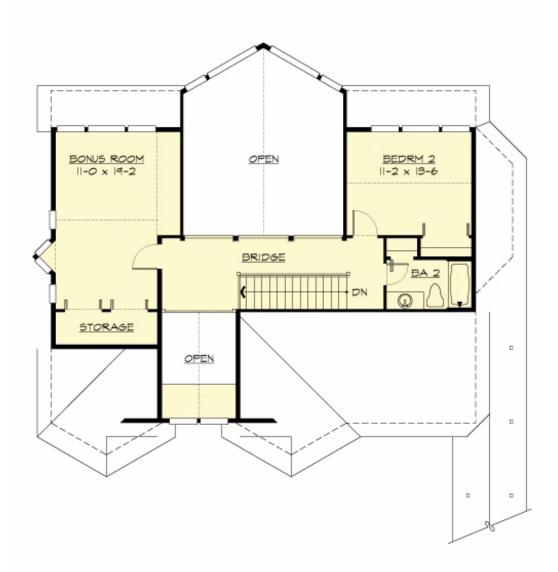

### **UPPER FLOOR**

## **PLAN DETAILS**

**Area Summary** 

Total Area: 2375 sq. ft.

Main Floor: 1715 sq. ft.

Upper Floor: 660 sq. ft.

Garage Floor: 660 sq. ft.

**General Information** 

 Stories:
 2