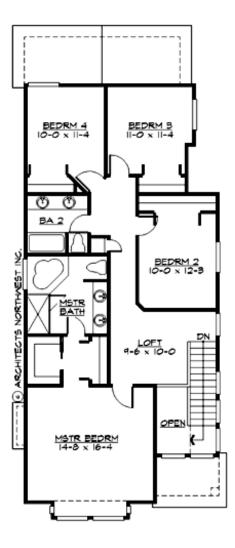

### **UPPER FLOOR**

### Area Summary

| Total Area:   | 2110 sq. ft. |
|---------------|--------------|
| Main Floor:   | 930 sq. ft.  |
| Upper Floor:  | 1180 sq. ft. |
| Garage Floor: | 412 sq. ft.  |

#### Number of Rooms

| Bedrooms:   | 4 |
|-------------|---|
| Full Baths: | 2 |
| Half Baths: | 1 |

#### **Design Features**

- Front Porch
- Great Room
- Laundry Room @ Main Floor
- Master Bedroom @ Upper Floor Front
- Narrow Lot