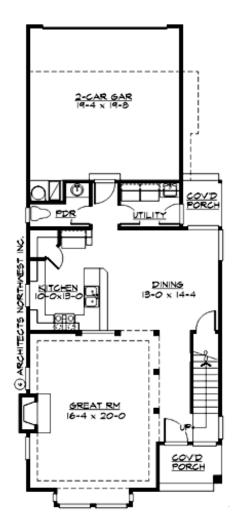

### MAIN FLOOR

### Area Summary

| Total Area:   | 2110 sq. ft. |
|---------------|--------------|
| Main Floor:   | 930 sq. ft.  |
| Upper Floor:  | 1180 sq. ft. |
| Garage Floor: | 412 sq. ft.  |

#### **Design Features**

- Front Porch
- Great Room
- Laundry Room @ Main Floor
- Master Bedroom @ Upper Floor Front
- Narrow Lot