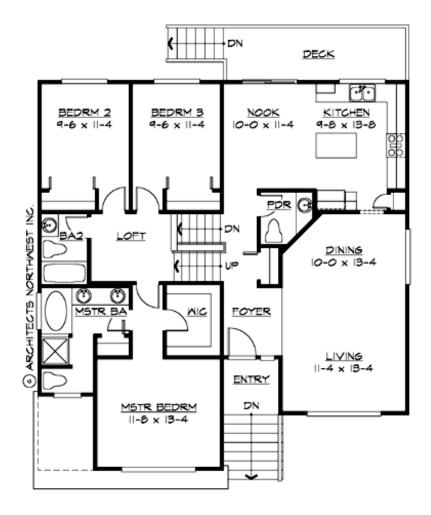

### **UPPER FLOOR**

## **PLAN DETAILS**

**Area Summary** 

Total Area: 1885 sq. ft.

Main Floor: 1455 sq. ft.

Lower Floor: 430 sq. ft.

Garage Floor: 410 sq. ft.

**General Information** 

 Stories:
 2