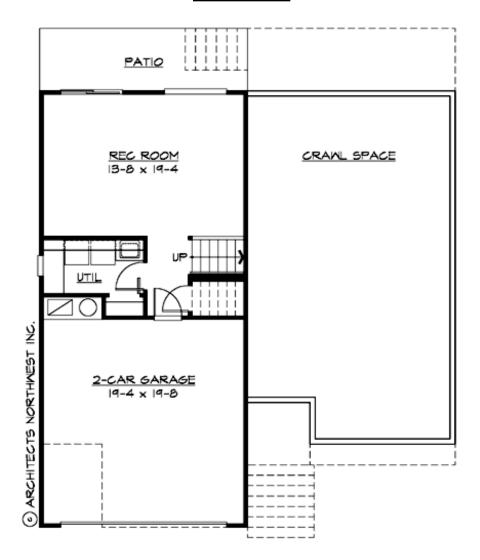

### **MAIN FLOOR**

## **PLAN DETAILS**

**Area Summary** 

Total Area: 1885 sq. ft.

Main Floor: 1455 sq. ft.

Lower Floor: 430 sq. ft.

Garage Floor: 410 sq. ft.

**General Information** 

 Stories:
 2