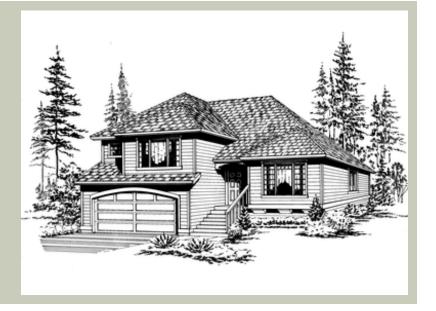

## **PLAN DETAILS**

**Area Summary** 

Total Area: 1885 sq. ft.

Main Floor: 1455 sq. ft.

Lower Floor: 430 sq. ft.

Garage Floor: 410 sq. ft.

**General Information** 

 Stories:
 2

 Width:
 40'-0"

 Depth:
 42'-0"

 Height:
 23'-0"

**Architectural Style** 

Contemporary Northwest Ranch

**Number of Rooms** 

Bedrooms: 3
Full Baths: 2
Half Baths: 1

**Garage** 