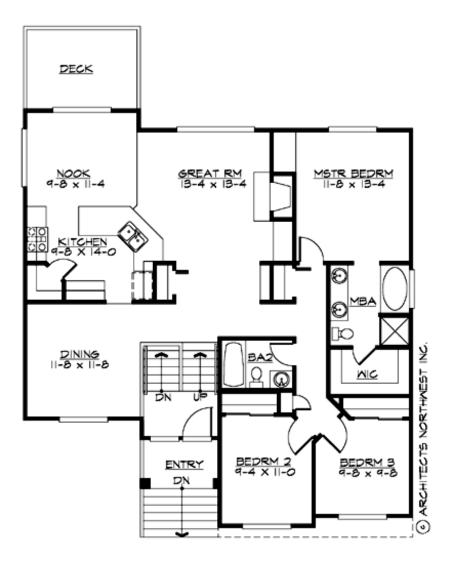

MAIN FLOOR

COPYRIGHT NOTICE: It is illegal to build this plan without a legally obtained set of prints. It is illegal to copy or redraw these plans. Violation of U.S. Copyright Laws are punishable with fines up to \$150,000. After the purchase of plans, changes may be made by a qualified professional.

## Area Summary

| Total Area:   | 2346 sq. ft. |
|---------------|--------------|
| Main Floor:   | 1370 sq. ft. |
| Lower Floor:  | 976 sq. ft.  |
| Garage Floor: | 480 sq. ft.  |

## **Design Features**

- Affordable Plan
- Bonus Space @ Lower Floor
- Great Room
- Laundry Room @ Lower Floor
- Master Bedroom @ Main Floor Rear
- Narrow Lot