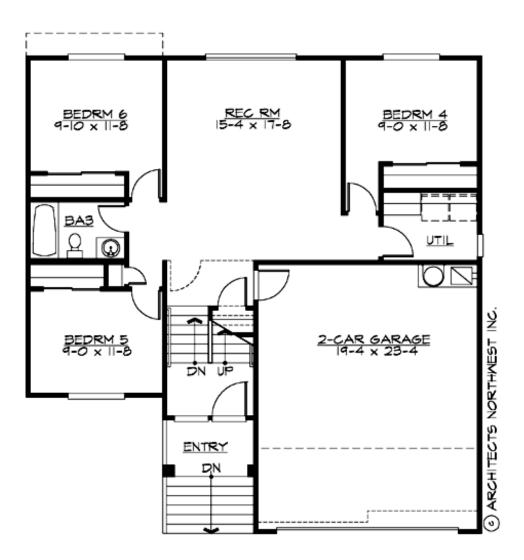

#### **UPPER FLOOR**

COPYRIGHT NOTICE: It is illegal to build this plan without a legally obtained set of prints. It is illegal to copy or redraw these plans. Violation of U.S. Copyright Laws are punishable with fines up to \$150,000. After the purchase of plans, changes may be made by a qualified professional.

## Area Summary

| Total Area:   | 2346 sq. ft. |
|---------------|--------------|
| Main Floor:   | 1370 sq. ft. |
| Lower Floor:  | 976 sq. ft.  |
| Garage Floor: | 480 sq. ft.  |

## Number of Rooms

| Bedrooms:   | 6 |
|-------------|---|
| Full Baths: | 3 |

## **Design Features**

- Affordable Plan
- Bonus Space @ Lower Floor
- Great Room
- Laundry Room @ Lower Floor
- Master Bedroom @ Main Floor Rear
- Narrow Lot