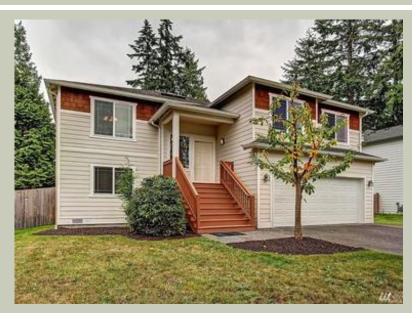

Total Area:2346 sq. ft.Garage Area:480 sq. ft.Garage Size:2Stories:2Bedrooms:6Full Baths:3Width:40'-0"Depth:44'-0"Height:25'-0"Foundation:Crawl Space

COPYRIGHT NOTICE: It is illegal to build this plan without a legally obtained set of prints. It is illegal to copy or redraw these plans. Violation of U.S. Copyright Laws are punishable with fines up to \$150,000. After the purchase of plans, changes may be made by a qualified professional.

# **Architectural Style**

Craftsman Northwest Shingle