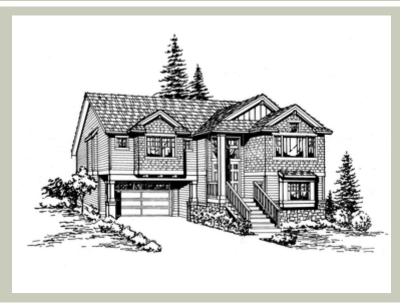

# **CORBETT - PLAN S1750A2F-0**

Total Area:1750 sq. ft.Garage Area:380 sq. ft.Garage Size:2Stories:2Bedrooms:3Full Baths:2Width:39'-0"Depth:35'-0"Height:25'-0"Foundation:Slab On Grade

COPYRIGHT NOTICE: It is illegal to build this plan without a legally obtained set of prints. It is illegal to copy or redraw these plans. Violation of U.S. Copyright Laws are punishable with fines up to \$150,000. After the purchase of plans, changes may be made by a qualified professional.

# Architectural Style

Craftsman Northwest Shingle