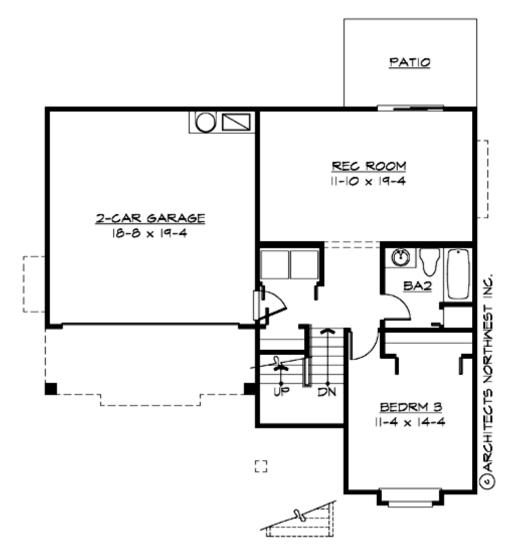

# **CORBETT - PLAN S1750A2F-0**

**UPPER FLOOR** 

COPYRIGHT NOTICE: It is illegal to build this plan without a legally obtained set of prints. It is illegal to copy or redraw these plans. Violation of U.S. Copyright Laws are punishable with fines up to \$150,000. After the purchase of plans, changes may be made by a qualified professional.