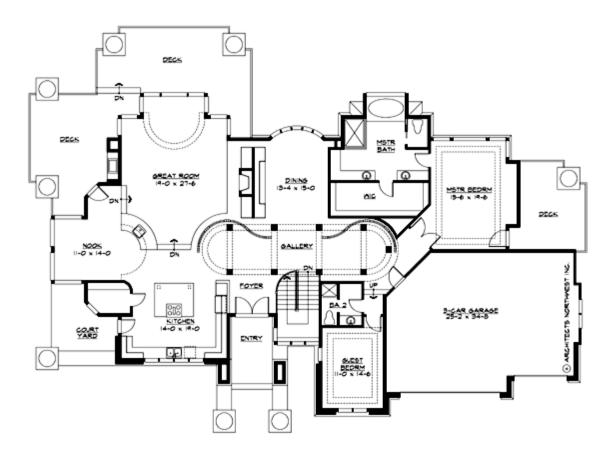

MAIN FLOOR

**COPYRIGHT NOTICE:** It is illegal to build this plan without a legally obtained set of prints. It is illegal to copy or redraw these plans. Violation of U.S. Copyright Laws are punishable with fines up to \$150,000. After the purchase of plans, changes may be made by a qualified professional.

## Area Summary

| Total Area:   | 5300 sq. ft. |
|---------------|--------------|
| Main Floor:   | 2850 sq. ft. |
| Lower Floor:  | 2450 sq. ft. |
| Garage Floor: | 1920 sq. ft. |