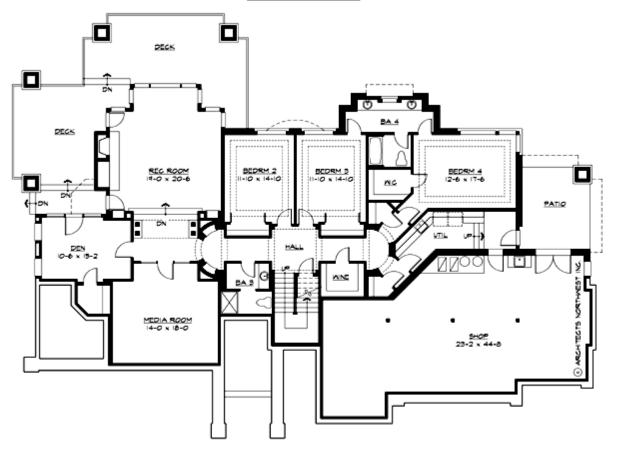

LOWER FLOOR

**COPYRIGHT NOTICE:** It is illegal to build this plan without a legally obtained set of prints. It is illegal to copy or redraw these plans. Violation of U.S. Copyright Laws are punishable with fines up to \$150,000. After the purchase of plans, changes may be made by a qualified professional.

## Area Summary

| Total Area:   | 5300 sq. ft. |
|---------------|--------------|
| Main Floor:   | 2850 sq. ft. |
| Lower Floor:  | 2450 sq. ft. |
| Garage Floor: | 1920 sq. ft. |