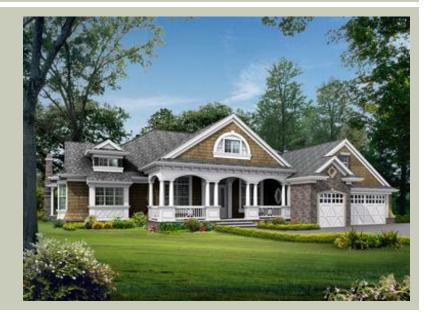

Total Area: 4195 sq. ft. Garage Area: 915 sq. ft. Garage Area: 915 sq. ft. Garage Size: 3 Stories: 2 Bedrooms: 4 Full Baths: 3 Width: 86'-0" 87'-0" Depth: Height: 28'-0" Foundation: Crawl Space

**Elegant Arches Embellish Dignified Design,** the Palladian Court is designed with privacy and flexibility in mind for a multi-generational family. The facade features traditional columns and arches, softened by Shingle-style details. The grand front porch opens to a centered foyer, with a den and formal dining room opposite, plus butlery and walk-in pantry. The beamed great room with built-in fireplace and entertainment center, gourmet kitchen with its huge island, and multi-windowed eating nook create a spacious family area, all opening onto the large, wraparound outdoor living porch. A vestibule off the nook leads to the grand vaulted master suite with reading bay, fireplace, five-fixture master bath, and a huge walk-in closet with convenient laundry room access. Two secondary bedrooms, a bath, laundry, and the stair to a large upstairs bonus room are located on the garage side, with a deluxe guest suite secluded on the other side of the home

# **Architectural Style**

Farmhouse Hampton Shingle