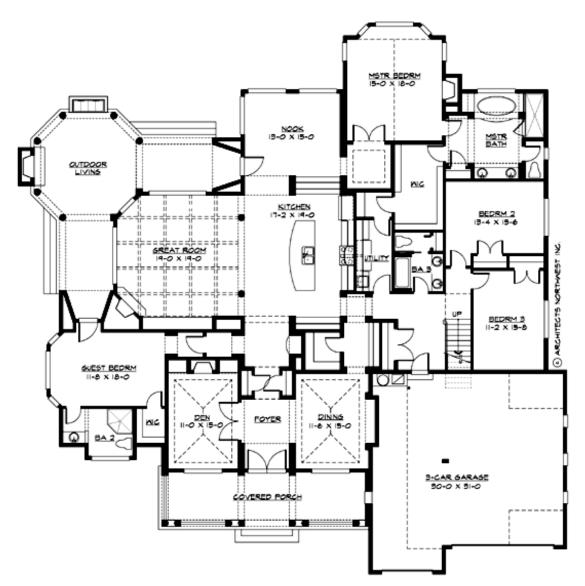

Total Area: 4195 sq. ft. Garage Area: 915 sq. ft. Garage Area: 915 sq. ft. Garage Size: 3 Stories: 2 Bedrooms: 4 Full Baths: 3 Width: 86'-0" 87'-0" Depth: Height: 28'-0" Foundation: Crawl Space

**Elegant Arches Embellish Dignified Design,** the Palladian Court is designed with privacy and flexibility in mind for a multi-generational family. The facade features traditional columns and arches, softened by Shingle-style details. The grand front porch opens to a centered foyer, with a den and formal dining room opposite, plus butlery and walk-in pantry. The beamed great room with built-in fireplace and entertainment center, gourmet kitchen with its huge island, and multi-windowed eating nook create a spacious family area, all opening onto the large, wraparound outdoor living porch. A vestibule off the nook leads to the grand vaulted master suite with reading bay, fireplace, five-fixture master bath, and a huge walk-in closet with convenient laundry room access. Two secondary bedrooms, a bath, laundry, and the stair to a large upstairs bonus room are located on the garage side, with a deluxe guest suite secluded on the other side of the home

For Questions and Ordering

Call: 1.888.884.9488

E-mail: Info@CornerStoneDesigns.com

MAIN FLOOR

COPYRIGHT NOTICE: It is illegal to build this plan without a legally obtained set of prints. It is illegal to copy or redraw these plans. Violation of U.S. Copyright Laws are punishable with fines up to \$150,000. After the purchase of plans, changes may be made by a qualified professional.

## Area Summary

| Total Area:   | 4195 sq. ft. |
|---------------|--------------|
| Main Floor:   | 3603 sq. ft. |
| Upper Floor:  | 592 sq. ft.  |
| Garage Floor: | 915 sq. ft.  |