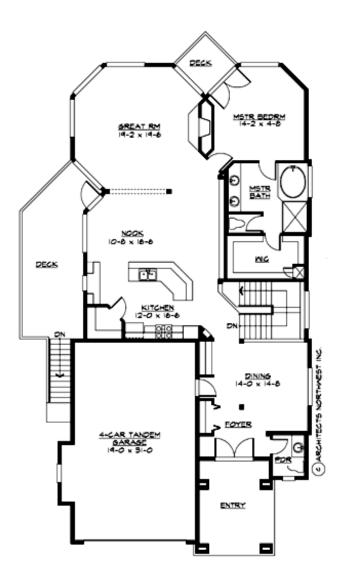

#### **MAIN FLOOR**

### **PLAN DETAILS**

**Area Summary** 

Total Area: 3495 sq. ft.
Main Floor: 1752 sq. ft.
Lower Floor: 1743 sq. ft.
Garage Floor: 642 sq. ft.

**General Information** 

 Stories:
 2

 Width:
 39'-0"

 Depth:
 82'-0"

• Narrow Lot

• Rear Porch