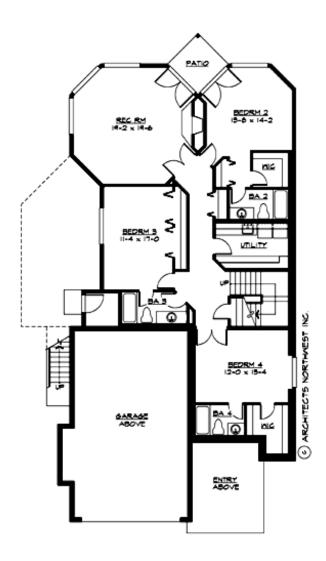

#### **LOWER FLOOR**

### **PLAN DETAILS**

**Area Summary** 

Total Area: 3495 sq. ft.
Main Floor: 1752 sq. ft.
Lower Floor: 1743 sq. ft.
Garage Floor: 642 sq. ft.

**General Information** 

 Stories:
 2

 Width:
 39'-0"

 Depth:
 82'-0"

• Narrow Lot

• Rear Porch