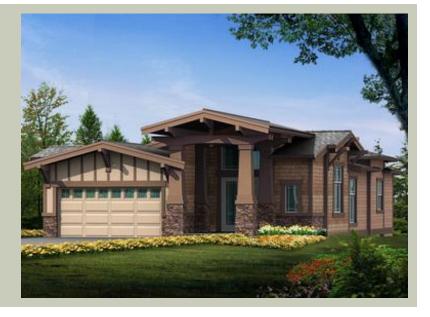

Total Area: 3495 sq. ft. Garage Area: 642 sq. ft. Garage Area: 642 sq. ft.

Garage Size: 4
Stories: 2
Bedrooms: 4
Full Baths: 4
Half Baths: 1
Width: 39'-0"
Depth: 82'-0"
Height: 17'-0"

Foundation: Daylight Basement

 Height:
 17'-0"

**Architectural Style** 

Bungalow Craftsman Northwest

**Number of Rooms** 

Bedrooms: 4 Full Baths: 4 Half Baths: 1

Garage

Garage Size: 4
Garage Door Location: Front
Garage Type: Tandem

**Roof Pitches** 