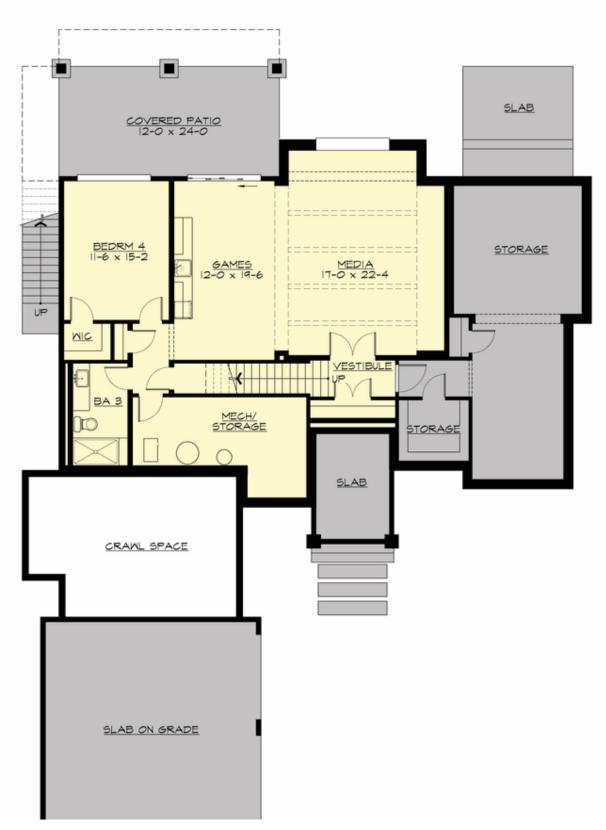

MAIN FLOOR

LOWER FLOOR

## Area Summary

| Total Area:   | 3365 sq. ft. |
|---------------|--------------|
| Main Floor:   | 2230 sq. ft. |
| Lower Floor:  | 1135 sq. ft. |
| Garage Floor: | 840 sq. ft.  |

#### **Design Features**

- Bonus Space @ Lower Floor
- Front and Rear Porch
- Great Room
- Laundry Room @ Main Floor
- Master Bedroom @ Main Floor Rear
- Narrow Lot
- New Plan
- Suncadia Collection
- View Lot Rear