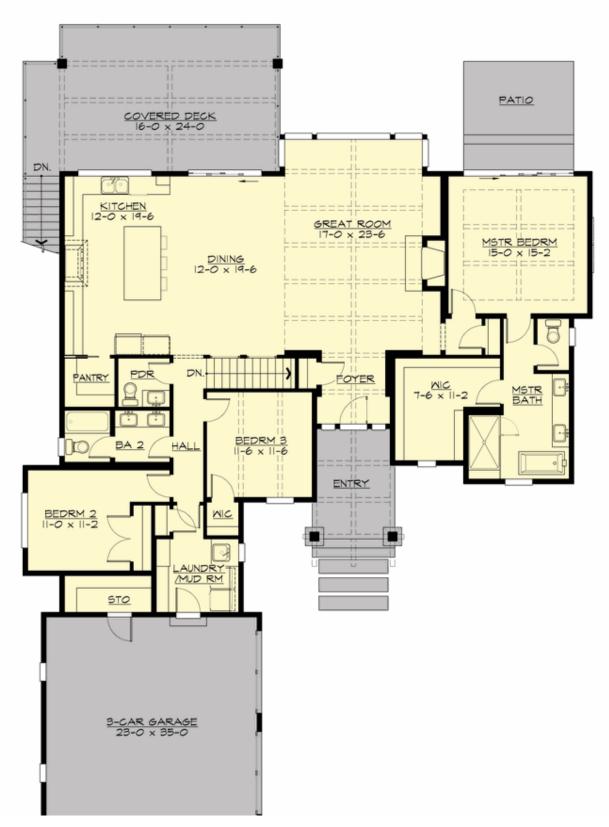

MAIN FLOOR

LOWER FLOOR

## Area Summary

| Total Area:   | 3365 sq. ft. |
|---------------|--------------|
| Main Floor:   | 2230 sq. ft. |
| Lower Floor:  | 1135 sq. ft. |
| Garage Floor: | 840 sq. ft.  |

#### **Design Features**

- Bonus Space @ Lower Floor
- Front and Rear Porch
- Great Room
- Laundry Room @ Main Floor
- Master Bedroom @ Main Floor Rear
- Narrow Lot
- New Plan
- Suncadia Collection
- View Lot Rear