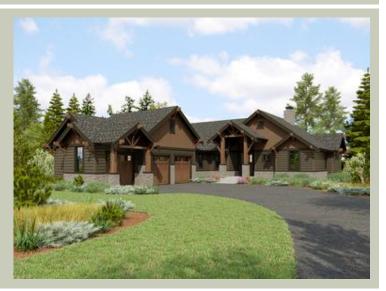

## Architectural Style

Craftsman Lodge Mountain

#### **Design Features**

- Bonus Space @ Lower Floor
- Front and Rear Porch
- Great Room
- Laundry Room @ Main Floor
- Master Bedroom @ Main Floor Rear
- Narrow Lot
- New Plan
- Suncadia Collection
- View Lot Rear