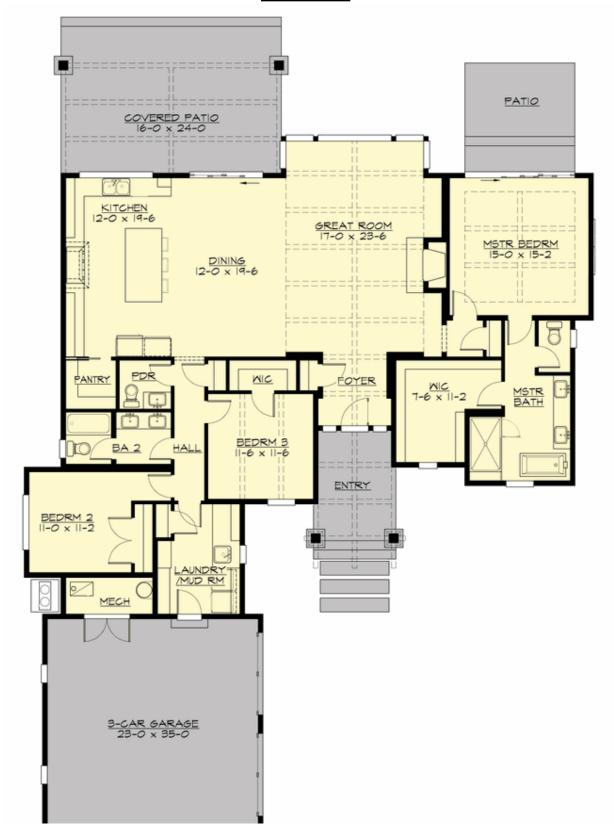

## **MAIN FLOOR**

**COPYRIGHT NOTICE:** It is illegal to build this plan without a legally obtained set of prints. It is illegal to copy or redraw these plans. Violation of U.S. Copyright Laws are punishable with fines up to \$150,000. After the purchase of plans, changes may be made by a qualified professional.

## **PLAN DETAILS**

**Area Summary** 

Total Area: 2230 sq. ft. Main Floor: 2230 sq. ft. Garage Floor: 890 sq. ft.

**General Information** 

 Stories:
 1

 Width:
 62'-0"

 Depth:
 98'-0"

 Height:
 21'-6"

**Architectural Style** 

Craftsman Lodge Mountain

**Number of Rooms** 

Bedrooms: 3
Full Baths: 2
Half Baths: 1

**Garage** 

Garage Size: 3
Garage Door Location: Side

**Roof Pitches** 

Primary: 8:12

**Roof Load** 

Live (lbs): 25 PSF Dead (lbs): 15 PSF Wind: 85 MPH

**Design Features** 

• Front and Rear Porch

• Great Room

• Laundry Room @ Main Floor

• Master Bedroom @ Main Floor Rear

• Narrow Lot