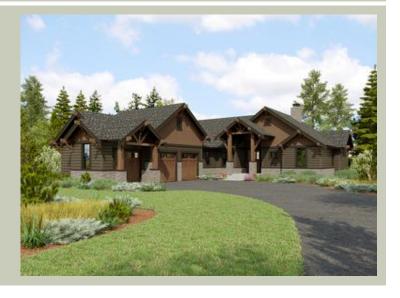

# **CARBONADO COVE - PLAN R2070A3S-5**

Total Area: 2230 sq. ft. Garage Area: 890 sq. ft. Garage Area: 890 sq. ft. Garage Size: 3

Garage Size: 3
Stories: 1
Bedrooms: 3
Full Baths: 2
Half Baths: 1
Width: 62'-0"
Depth: 98'-0"
Height: 21'-6"
Foundation: Crawl Space

**Architectural Style** 

Craftsman Lodge Mountain

**Number of Rooms** 

Bedrooms: 3
Full Baths: 2
Half Baths: 1

**Garage** 

Garage Size: 3
Garage Door Location: Side

**Roof Pitches** 

Primary: 8:12

**Roof Load** 

Live (lbs): 25 PSF Dead (lbs): 15 PSF Wind: 85 MPH

**Design Features** 

• Front and Rear Porch

• Great Room

• Laundry Room @ Main Floor

• Master Bedroom @ Main Floor Rear

• Narrow Lot