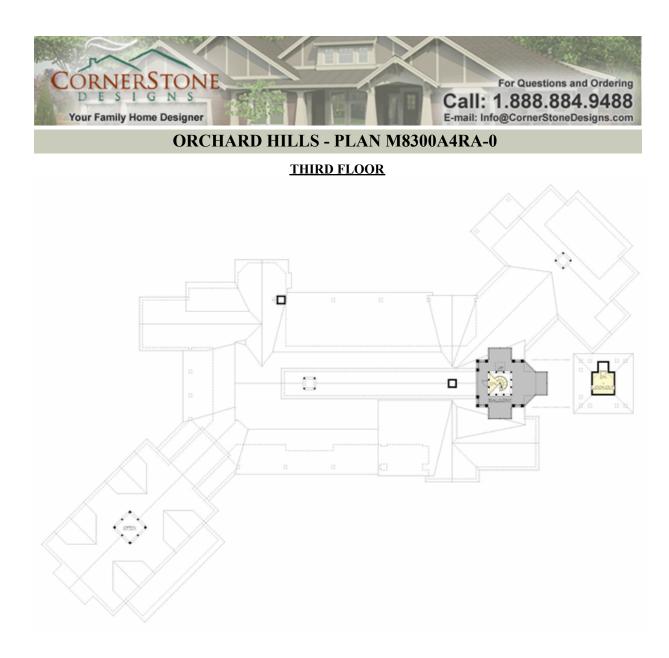

### Area Summary

| Total Area:   | 8300 sq. ft. |
|---------------|--------------|
| Main Floor:   | 6645 sq. ft. |
| Upper Floor:  | 1480 sq. ft. |
| 3rd Floor:    | 175 sq. ft.  |
| Garage Floor: | 1915 sq. ft. |