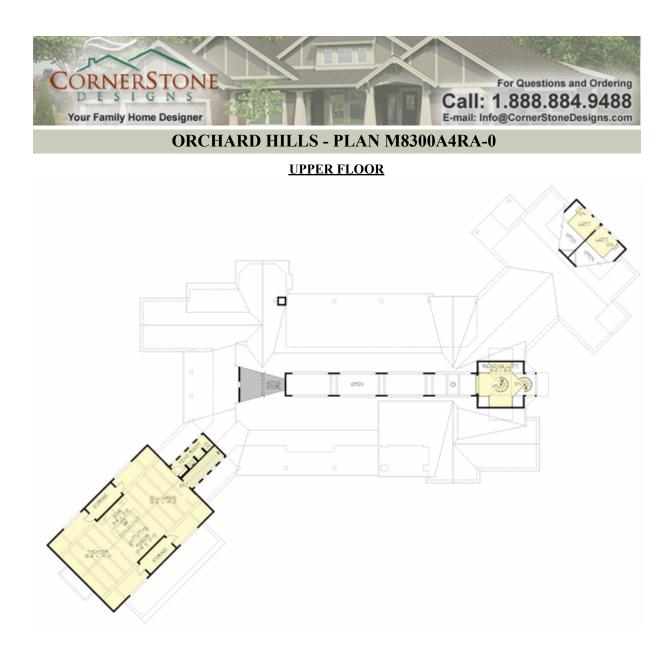

### Area Summary

| Total Area:   | 8300 sq. ft. |
|---------------|--------------|
| Main Floor:   | 6645 sq. ft. |
| Upper Floor:  | 1480 sq. ft. |
| 3rd Floor:    | 175 sq. ft.  |
| Garage Floor: | 1915 sq. ft. |