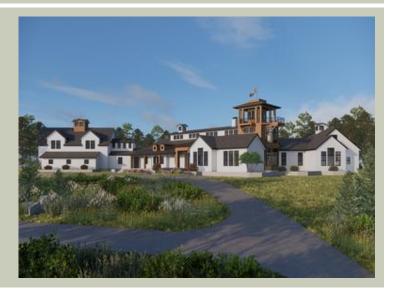

# **ORCHARD HILLS - PLAN M8300A4RA-0**

| Total Area:  | 8300 sq. ft. |
|--------------|--------------|
| Garage Area: | 1915 sq. ft. |
| Garage Area: | 1915 sq. ft. |
| Garage Size: | 4            |
| Stories:     | 3            |
| Bedrooms:    | 5            |
| Full Baths:  | 5            |
| Half Baths:  | 3            |
| Width:       | 198'-0"      |
| Depth:       | 143'-0"      |
| Height:      | 41'-0"       |
| Foundation:  | Crawl Space  |



COPYRIGHT NOTICE: It is illegal to build this plan without a legally obtained set of prints. It is illegal to copy or redraw these plans. Violation of U.S. Copyright Laws are punishable with fines up to \$150,000. After the purchase of plans, changes may be made by a qualified professional.

# CORNERSTONE For Questions and Ordering Call: 1.888.884.9488 E-mail: Info@CornerStoneDesigns.com

# **ORCHARD HILLS - PLAN M8300A4RA-0**

MAIN FLOOR



COPYRIGHT NOTICE: It is illegal to build this plan without a legally obtained set of prints. It is illegal to copy or redraw these plans. Violation of U.S. Copyright Laws are punishable with fines up to \$150,000. After the purchase of plans, changes may be made by a qualified professional.





COPYRIGHT NOTICE: It is illegal to build this plan with