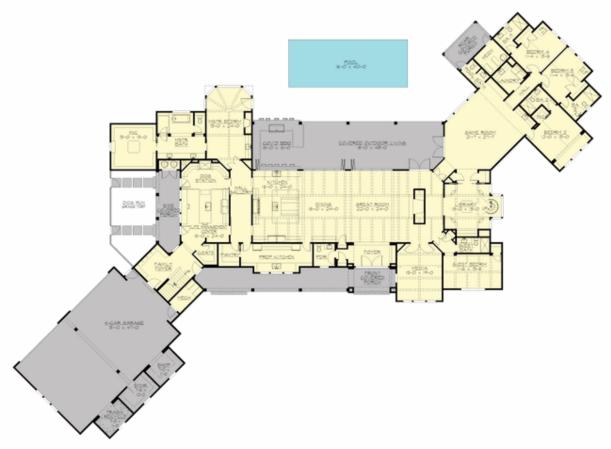

# **ORCHARD HILLS - PLAN M8300A4RA-0**

MAIN FLOOR

COPYRIGHT NOTICE: It is illegal to build this plan without a legally obtained set of prints. It is illegal to copy or redraw these plans. Violation of U.S. Copyright Laws are punishable with fines up to \$150,000. After the purchase of plans, changes may be made by a qualified professional.

### Area Summary

| Total Area:   | 8300 sq. ft. |
|---------------|--------------|
| Main Floor:   | 6645 sq. ft. |
| Upper Floor:  | 1480 sq. ft. |
| 3rd Floor:    | 175 sq. ft.  |
| Garage Floor: | 1915 sq. ft. |