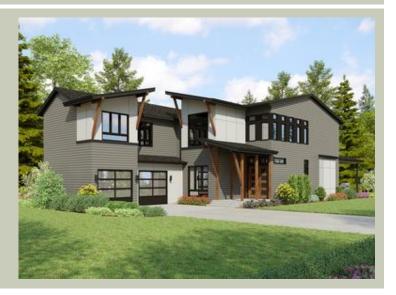

Total Area: 4168 sq. ft. Garage Area: 676 sq. ft. Garage Area: 676 sq. ft. Garage Size: 2

Garage Size: 2
Stories: 2
Bedrooms: 5
Full Baths: 4
Half Baths: 1
Width: 40'-0"
Depth: 96'-0"
Height: 28'-0"
Foundation: Crawl Space





### **MAIN FLOOR**



**COPYRIGHT NOTICE:** It is illegal to build this plan without a legally obtained set of prints. It is illegal to copy or redraw these plans. Violation of U.S. Copyright Laws are punishable with fines up to \$150,000. After the purchase of plans, changes may be made by a qualified professional.



## **UPPER FLOOR**



**COPYRIGHT NOTICE:** It is illegal to build this plan without a legally obtained set of prints. It is illegal to copy or redraw these plans. Violation of U.S. Copyright Laws are punishable with fines up to \$150,000. After the purchase of plans, changes may be made by a qualified professional.



## **PLAN DETAILS**

### **Area Summary**

Total Area: 4168 sq. ft.
Main Floor: 1916 sq. ft.
Upper Floor: 2252 sq. ft.
Garage Floor: 676 sq. ft.

### **Ge