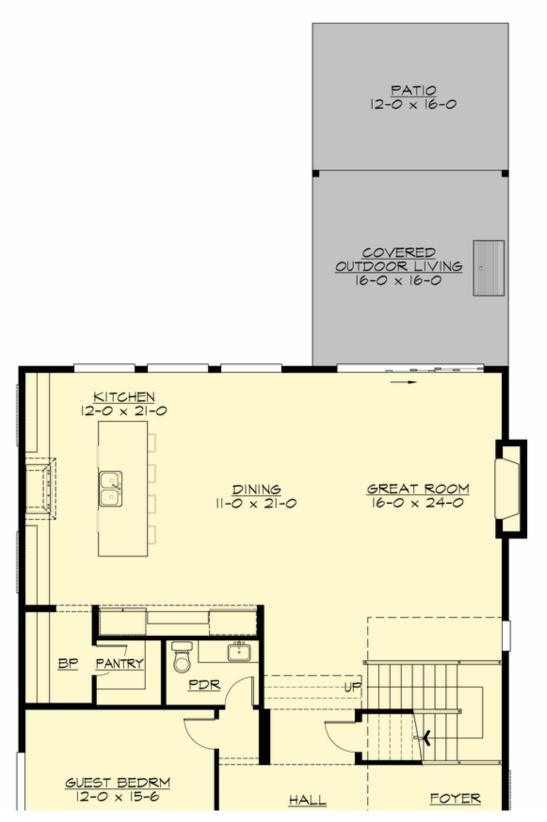

### **MAIN FLOOR**

**COPYRIGHT NOTICE:** It is illegal to build this plan without a legally obtained set of prints. It is illegal to copy or redraw these plans. Violation of U.S. Copyright Laws are punishable with fines up to \$150,000. After the purchase of plans, changes may be made by a qualified professional.

### **Area Summary**

Total Area: 4168 sq. ft.
Main Floor: 1916 sq. ft.
Upper Floor: 2252 sq. ft.
Garage Floor: 676 sq. ft.