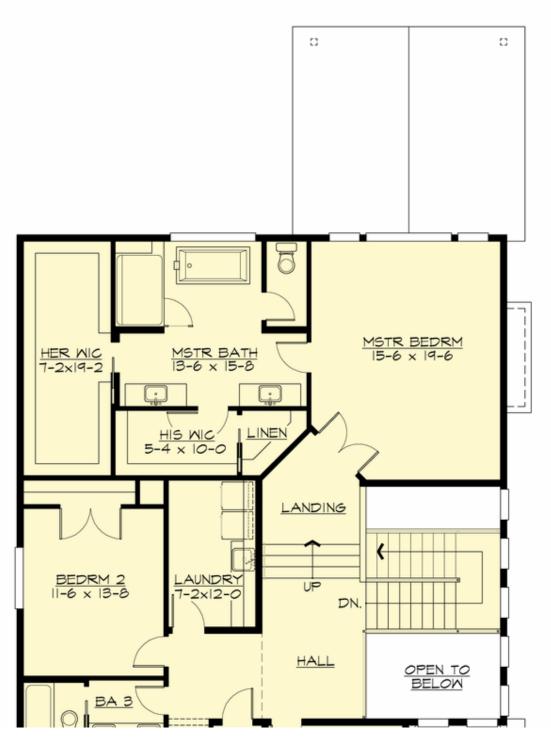

## **UPPER FLOOR**

**COPYRIGHT NOTICE:** It is illegal to build this plan without a legally obtained set of prints. It is illegal to copy or redraw these plans. Violation of U.S. Copyright Laws are punishable with fines up to \$150,000. After the purchase of plans, changes may be made by a qualified professional.

### **Area Summary**

Total Area: 4168 sq. ft.
Main Floor: 1916 sq. ft.
Upper Floor: 2252 sq. ft.
Garage Floor: 676 sq. ft.