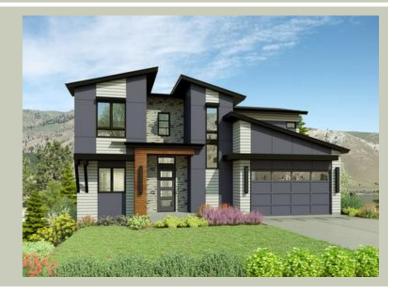

 Height:
 25'-6"

**Architectural Style** 

Contemporary Modern Northwest

**Number of Rooms** 

Bedrooms: 3 Full Baths: 4

**Garage** 

Garage Size: 2
Garage Door Location: Front

**Roof Pitches** 