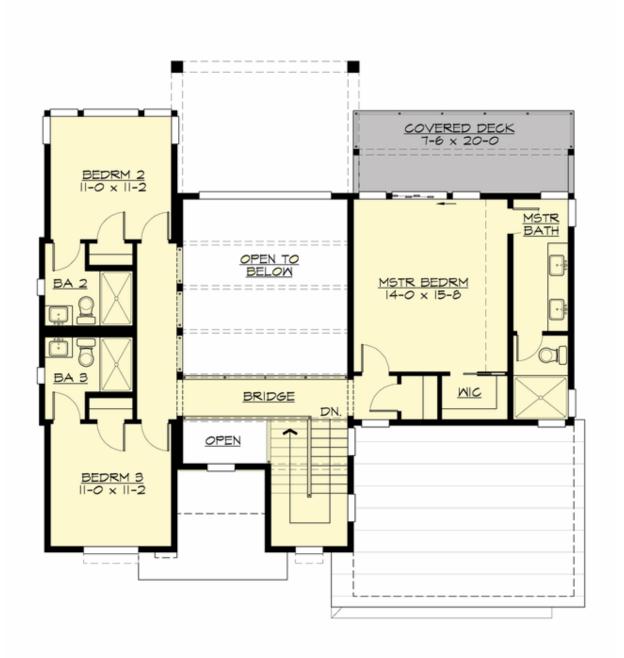

#### **UPPER FLOOR**

# **PLAN DETAILS**

**Area Summary** 

Total Area: 2226 sq. ft.
Main Floor: 1236 sq. ft.
Upper Floor: 990 sq. ft.
Garage Floor: 532 sq. ft.

**General Information** 

 Stories:
 2

 Width:
 48'-0"

 Depth:
 48'-6"