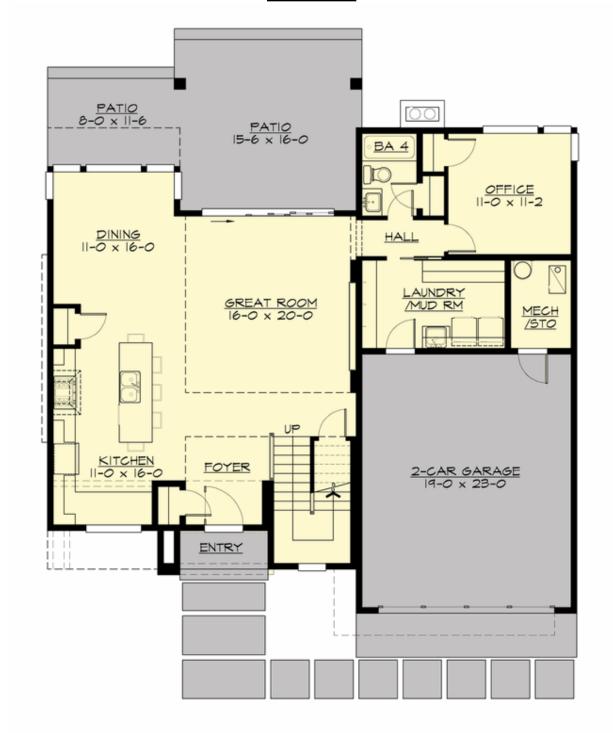

#### **MAIN FLOOR**

# **PLAN DETAILS**

**Area Summary** 

Total Area: 2226 sq. ft.
Main Floor: 1236 sq. ft.
Upper Floor: 990 sq. ft.
Garage Floor: 532 sq. ft.

**General Information** 

 Stories:
 2

 Width:
 48'-0"

 Depth:
 48'-6"