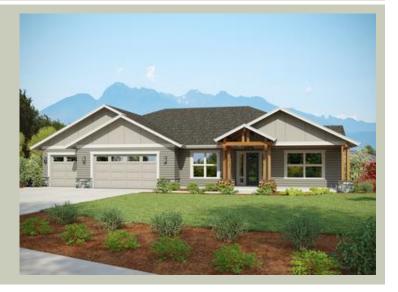

# **SUMMERLIN - PLAN R2265A3F-0**

Total Area: 2265 sq. ft. Garage Area: 1060 sq. ft. Garage Area: 1060 sq. ft. Garage Size: 3

Stories: 1

Sedrooms: 2

Full Baths: 2

Width: 72'-0"

Depth: 64'-0"

Height: 22'-0"

#### **PLAN DETAILS**

**Area Summary** 

Total Area: 2265 sq. ft. Main Floor: 2265 sq. ft. Garage Floor: 1060 sq. ft.

**General Information** 

 Stories:
 1

 Width:
 72'-0"

 Depth:
 64'-0"

 Height:
 22'-0"

**Architectural Style** 

Contemporary Modern Ranch

**Number of Rooms** 

Bedrooms: 2 Full Baths: 2

Garage

Garage Size: 3
Garage Door Location: Front

**Roof Pitches** 

Primary: 6:12 Secondary: 5:12