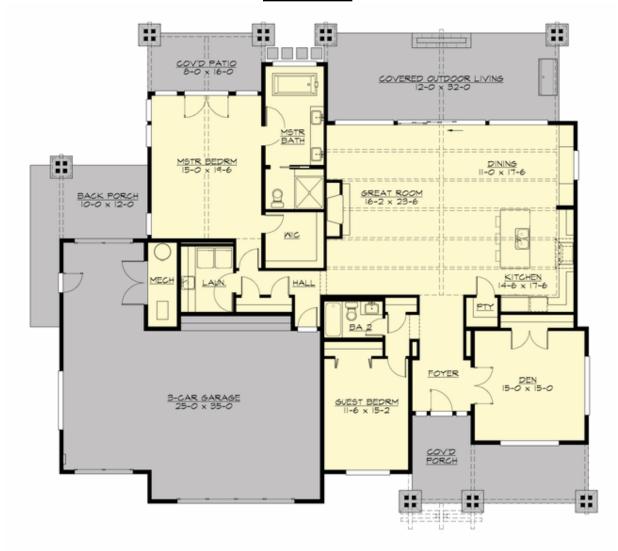

#### **MAIN FLOOR**

**Roof Load** 

Live (lbs): 25 PSF Dead (lbs): 15 PSF Wind: 85 MPH

**Design Features** 

• Den/Office

• Front and Rear Porch

• Great Room

• Laundry Room @ Main Floor

• Master Bedroom @ Main Floor Rear