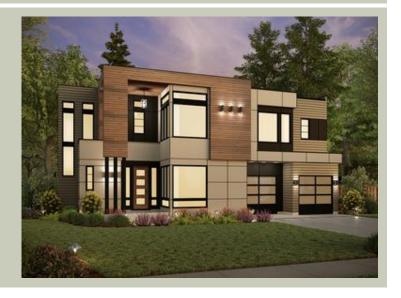

## **Architectural Style**

Contemporary Modern Northwest

#### **Design Features**

- Bonus Space @ Upper Floor
- Den/Office
- Great Room
- Laundry Room @ Upper Floor
- Luxury Plan
- Master Bedroom @ Upper Floor Rear
- New Plan
- Rear Porch
- View Lot Rear