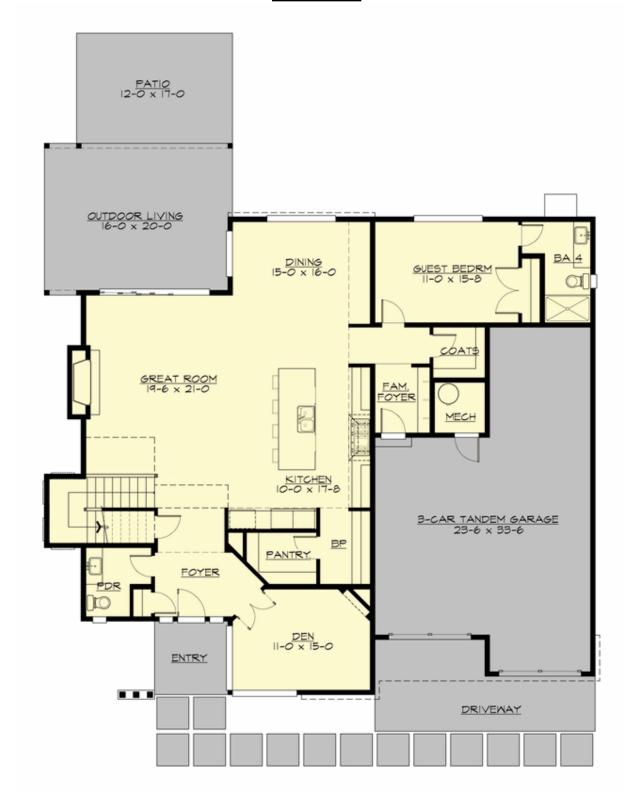

## **MAIN FLOOR**

### **Area Summary**

Total Area: 3995 sq. ft.
Main Floor: 1819 sq. ft.
Upper Floor: 2176 sq. ft.
Garage Floor: 840 sq. ft.