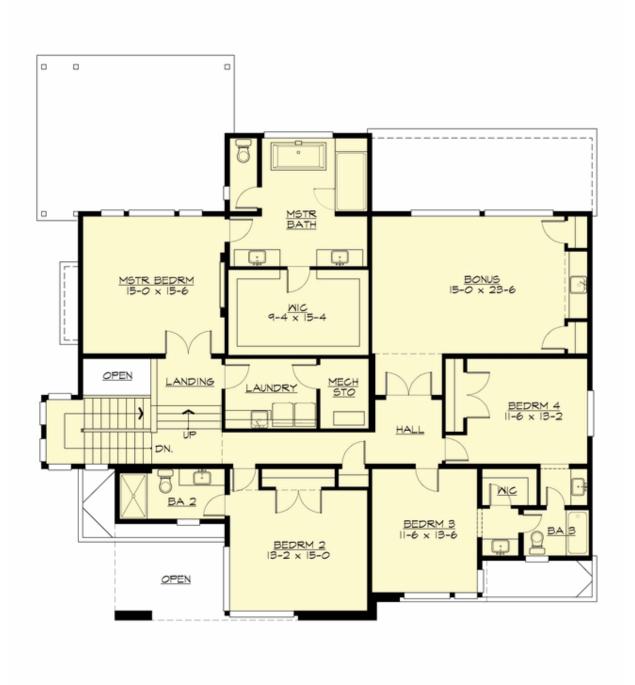

## **UPPER FLOOR**

### **Area Summary**

Total Area: 3995 sq. ft.
Main Floor: 1819 sq. ft.
Upper Floor: 2176 sq. ft.
Garage Floor: 840 sq. ft.