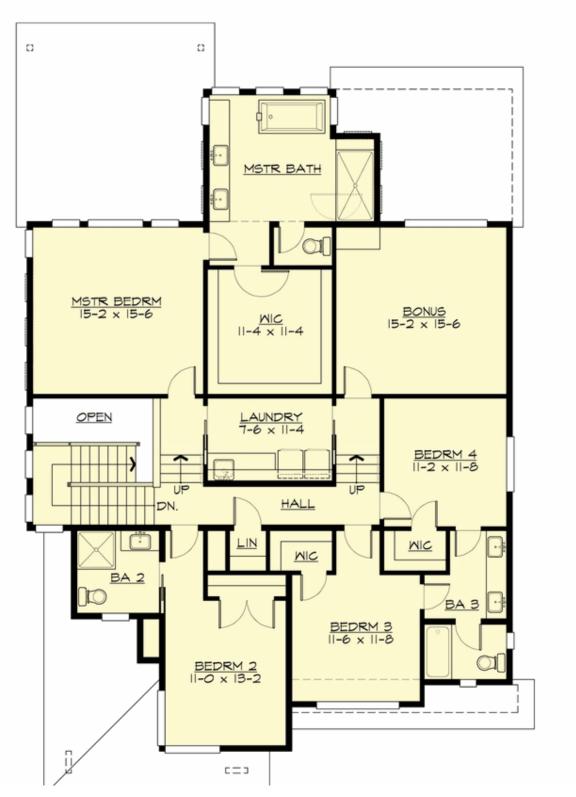

# **UPPER FLOOR**

**COPYRIGHT NOTICE:** It is illegal to build this plan without a legally obtained set of prints. It is illegal to copy or redraw these plans. Violation of U.S. Copyright Laws are punishable with fines up to \$150,000. After the purchase of plans, changes may be made by a qualified professional.

### **Area Summary**

Total Area: 3600 sq. ft.
Main Floor: 1720 sq. ft.
Upper Floor: 1880 sq. ft.
Garage Floor: 505 sq. ft.