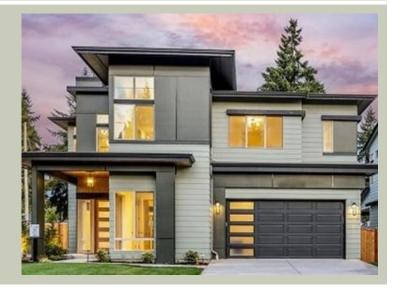

Total Area: 3600 sq. ft. Garage Area: 505 sq. ft. Garage Area: 505 sq. ft. Garage Size: 2

Garage Size: 2
Stories: 2
Bedrooms: 5
Full Baths: 4
Half Baths: 1
Width: 44'-0"
Depth: 66'-0"
Height: 27'-6"
Foundation: Crawl Space



# **MAIN FLOOR**



**COPYRIGHT NOTICE:** It is illegal to build this plan without a legally obtained set of prints. It is illegal to copy or redraw these plans. Violation of U.S. Copyright Laws are punishable with fines up to \$150,000. After the purchase of plans, changes may be made by a qualified professional.



# **UPPER FLOOR**



**COPYRIGHT NOTICE:** It is illegal to build this plan without a legally obtained set of prints. It is illegal to copy or redraw these plans. Violation of U.S. Copyright Laws are punishable with fines up to \$150,000. After the purchase of plans, changes may be made by a qualified professional.

# **PLAN DETAILS**

### **Area Summary**

Total Area: 3600 sq. ft.
Main Floor: 1720 sq. ft.
Upper Floor: 1880 sq. ft.
Garage Floor: 505 sq. ft.

# **General Info