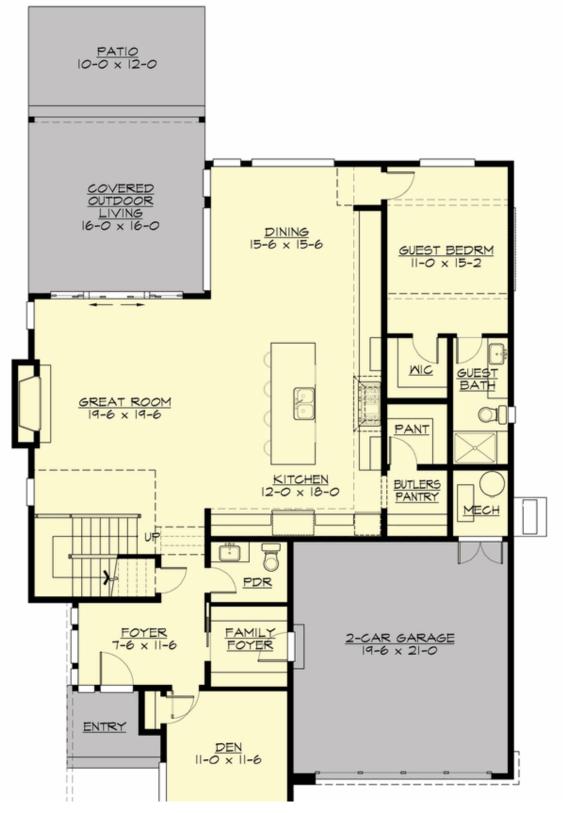

# **MAIN FLOOR**

**COPYRIGHT NOTICE:** It is illegal to build this plan without a legally obtained set of prints. It is illegal to copy or redraw these plans. Violation of U.S. Copyright Laws are punishable with fines up to \$150,000. After the purchase of plans, changes may be made by a qualified professional.

### **Area Summary**

Total Area: 3600 sq. ft.
Main Floor: 1720 sq. ft.
Upper Floor: 1880 sq. ft.
Garage Floor: 505 sq. ft.